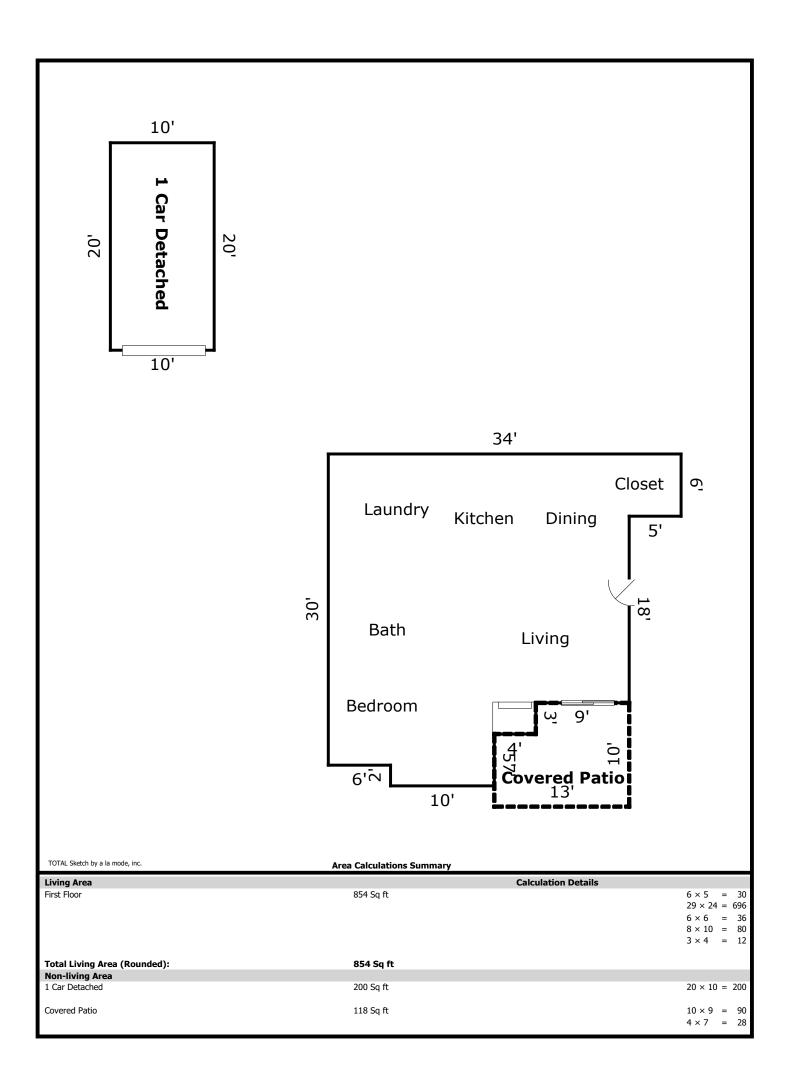

Perry Appraisals (951)697-9014

| <u>R</u>                | ESIDENTIAL APPRAI                                                                                 | SAL REPORT                                                |                                                      | File No.: 4                                                | 1410                                              |
|-------------------------|---------------------------------------------------------------------------------------------------|-----------------------------------------------------------|------------------------------------------------------|------------------------------------------------------------|---------------------------------------------------|
|                         | Property Address: 41410 Juniper St Unit 20<br>County: Riverside                                   |                                                           | City: Murrieta<br>2613 Cm 139/058 Int In C           | State: CA<br>Comm Lots 3, 6, 7 Of Mb                       | Zip Code: 92562                                   |
| SUBJECT                 |                                                                                                   |                                                           | Assessor's Parcel #                                  | <sup>£</sup> : 949-223-051                                 |                                                   |
| UBJ                     | Tax Year:2020R.E. Taxes:\$ 2,390.76Current Owner of Record:Nguon, Parady                          | Special Assessments: \$ 0                                 | Borrower (if applical<br>Occupant: Owner             | ble): Nguon, Parady<br>Tenant Vacant                       | Manufactured Housing                              |
| S                       | Project Type: PUD Condominium                                                                     | Cooperative Other (de                                     | scribe)                                              | HOA: \$ 224                                                | per year per month                                |
|                         | Market Area Name: Riverside<br>The purpose of this appraisal is to develop an opinion             | n of: 🛛 🗙 Market Value (as defir                          | Map Reference: 40140<br>led), or other type of value |                                                            | s Tract: 498.00                                   |
|                         | This report reflects the following value (if not Current,                                         | see comments): X Curren                                   | t (the Inspection Date is the Effecti                | ve Date) Retrospe                                          |                                                   |
| ENT                     | Approaches developed for this appraisal: 🗙 Sal<br>Property Rights Appraised: 🗙 Fee Simple         | ales Comparison Approach 🛛 🗙 Co<br>Leasehold 🗌 Leased Fee | ost Approach Income Appro                            | bach (See Reconciliation Cor                               | mments and Scope of Work)                         |
| ASSIGNME                | Intended Use: hard money financing                                                                |                                                           |                                                      |                                                            |                                                   |
| SSIG                    | Intended Liese(a) (by pame or type):                                                              |                                                           |                                                      |                                                            |                                                   |
| ◄                       | Intended User(s) (by name or type): Salas Fin<br>Client: Salas Financial                          |                                                           | 320 Chesapeake Dr, Ste                               | 116, San Diego Ca 9212                                     | 23                                                |
|                         | Appraiser: ANGELINA PERRY                                                                         | Address: 1                                                | 8792 Krameria Ave, Rive                              | rside, Ca 92508                                            |                                                   |
|                         | Location: Urban X Suburban<br>Built up: X Over 75% 25-75%                                         | Rural Predomin<br>Under 25% Occupar                       |                                                      | Present Land Use<br>One-Unit 77 %                          | Change in Land Use Not Likely                     |
| z                       | Growth rate: 🗙 Rapid 🗌 Stable                                                                     | Slow Swner                                                | \$(000) (yrs                                         | ) 2-4 Unit 4 %                                             | Likely * In Process *                             |
| PTIC                    | Property values: 🗙 Increasing 🗌 Stable<br>Demand/supply: 🗙 Shortage 👘 In Balance                  | e Over Supply Xacant (                                    | 0-5%) 215 Low 3<br>330 High 86                       | ·                                                          | * To:                                             |
| SCRI                    | Marketing time: X Under 3 Mos. 3-6 Mos.                                                           | Over 6 Mos.                                               |                                                      | , iii iii iii iii iii iii iii iii iii i                    |                                                   |
| ĎĔ                      | Market Area Boundaries, Description, and Market Cond<br>appears to be 0-3 months for reasonably   |                                                           |                                                      |                                                            | general marketing time                            |
| REA                     | Concessions up to 3% noted.                                                                       | y priced nomes. Frimarily co                              |                                                      | ng.                                                        |                                                   |
| MARKET AREA DESCRIPTION |                                                                                                   |                                                           |                                                      |                                                            |                                                   |
| <b>RKI</b>              |                                                                                                   |                                                           |                                                      |                                                            |                                                   |
| ž                       |                                                                                                   |                                                           |                                                      |                                                            |                                                   |
|                         |                                                                                                   |                                                           |                                                      |                                                            |                                                   |
|                         | Dimensions: see plat                                                                              |                                                           | Site Area:                                           | 854                                                        |                                                   |
|                         | Zoning Classification: R                                                                          | Zoning Compliance                                         | Description:                                         | Condo<br>nconforming (grandfathered)                       | Illegal No zoning                                 |
|                         |                                                                                                   | Unknown Have the documents be                             |                                                      | No Ground Rent (if applicabl                               |                                                   |
|                         | Highest & Best Use as improved: Present us                                                        | se, or Other use (explain)                                |                                                      |                                                            |                                                   |
|                         | Actual Use as of Effective Date: market value                                                     | 9                                                         | Use as appraised in this rep                         | oort: market value for                                     | hard money financing                              |
| N                       | Summary of Highest & Best Use: <u>Condo</u>                                                       |                                                           |                                                      |                                                            |                                                   |
| SITE DESCRIPTION        |                                                                                                   |                                                           |                                                      |                                                            |                                                   |
| SCR                     | Utilities Public Other Provider/Descripti<br>Electricity X                                        | tion Off-site Improvements<br>Street asphalt              | Type Public Pr                                       | ivate Topography <u>level</u><br>X Size 854 s <sup>-</sup> | f                                                 |
| Ē                       | Gas 🗙 🗌                                                                                           | Curb/Gutter                                               |                                                      | Shape Retar                                                | ngular                                            |
| SIT                     | Water 🛛 🗌<br>Sanitary Sewer 🗙 🗌                                                                   | Sidewalk<br>Street Lights                                 |                                                      |                                                            | <u>s adequate</u><br>sidential                    |
|                         | Storm Sewer                                                                                       | Alley                                                     |                                                      |                                                            |                                                   |
|                         | Other site elements: X Inside Lot Corner<br>FEMA Spec'l Flood Hazard Area Yes X No                | r Lot 🔄 Cul de Sac 🔄 Undergi<br>o FEMA Flood Zone 🗙       | round Utilities Other (descr<br>FEMA Map # 060751/06 |                                                            | Map Date 08/28/2008                               |
|                         | Site Comments: <u>Subject is average size le</u>                                                  | evel lot.                                                 |                                                      |                                                            |                                                   |
|                         |                                                                                                   |                                                           |                                                      |                                                            |                                                   |
|                         | General Description Exterior                                                                      | r Description                                             | Foundation                                           | Basement None                                              | Heating                                           |
|                         | # of Units 2 Acc.Unit Foundat                                                                     |                                                           | Slab yes                                             | Area Sq. Ft. 0                                             | Туре                                              |
|                         | # of Stories 1 Exterior                                                                           | · U                                                       | Crawl Space                                          | % Finished                                                 | Fuel                                              |
|                         | Type     Det.     Att.     Roof Su       Design (Style)     Condo     Gutters                     |                                                           | Basement Sump Pump                                   | Ceiling<br>Walls                                           | Cooling                                           |
|                         | Existing Proposed Und.Cons. Window                                                                | w Type dbl/avg                                            | Dampness                                             | Floor                                                      | Central                                           |
| VTS                     | Actual Age (Yrs.) <u>16</u><br>Effective Age (Yrs.) <u>8</u>                                      | <u></u>                                                   | Settlement                                           | Outside Entry                                              | Other                                             |
| THE IMPROVEMENT         | Interior Description Appli                                                                        | iances Attic None Ame                                     | nities                                               |                                                            | Car Storage None                                  |
| 0<br>ME                 | <u> </u>                                                                                          | gerator 🔄 Stairs 📄 Firep<br>ge/Oven 🗙 Drop Stair 🗌 Patio  |                                                      | odstove(s) # 0                                             | Garage # of cars ( Tot.)<br>Attach.               |
| MPR                     | Trim/Finish Baseboards/avg Dispo                                                                  |                                                           |                                                      |                                                            | Detach.                                           |
| ЩЩ<br>ЩЩ                | - <u></u>                                                                                         | washer 🗙 Doorway 🗌 Porc<br>Hood 🗌 Floor 🗌 Fenc            |                                                      |                                                            | BltIn<br>Carport                                  |
| E E                     |                                                                                                   | owave 🗙 Heated 🗌 Pool                                     |                                                      |                                                            | Driveway                                          |
| NO                      |                                                                                                   | her/Dryer Finished                                        |                                                      | on a Course Fact of                                        | Surface                                           |
| DESCRIPTION OF          | Additional features: none                                                                         | . Rooms 1 Bedroom                                         | ns 1.0 Bath(s)                                       | 854 Square Feel of                                         | Gross Living Area Above Grade                     |
| SCR                     |                                                                                                   |                                                           |                                                      |                                                            |                                                   |
| Ŭ                       | Describe the condition of the property (including physi<br>maintenance. Newer flooring throughout |                                                           | nce): <u>Subject is in c</u>                         | overall average condition                                  | n with average                                    |
|                         |                                                                                                   |                                                           |                                                      |                                                            |                                                   |
|                         |                                                                                                   |                                                           |                                                      |                                                            |                                                   |
|                         |                                                                                                   |                                                           |                                                      |                                                            |                                                   |
|                         |                                                                                                   | Copyright© 2007 by a la mode, inc. This for               | m may be reproduced upmodified without               | twritten permission however a la mor                       | de inc. must he acknowledged and creditor         |
| G                       | <b>PRESIDENTIAL</b> For                                                                           | m GPRES2 - "TOTAL" appraisal soft                         |                                                      | 1 , ,                                                      | de, inc. must be acknowledged and credited 3/2007 |