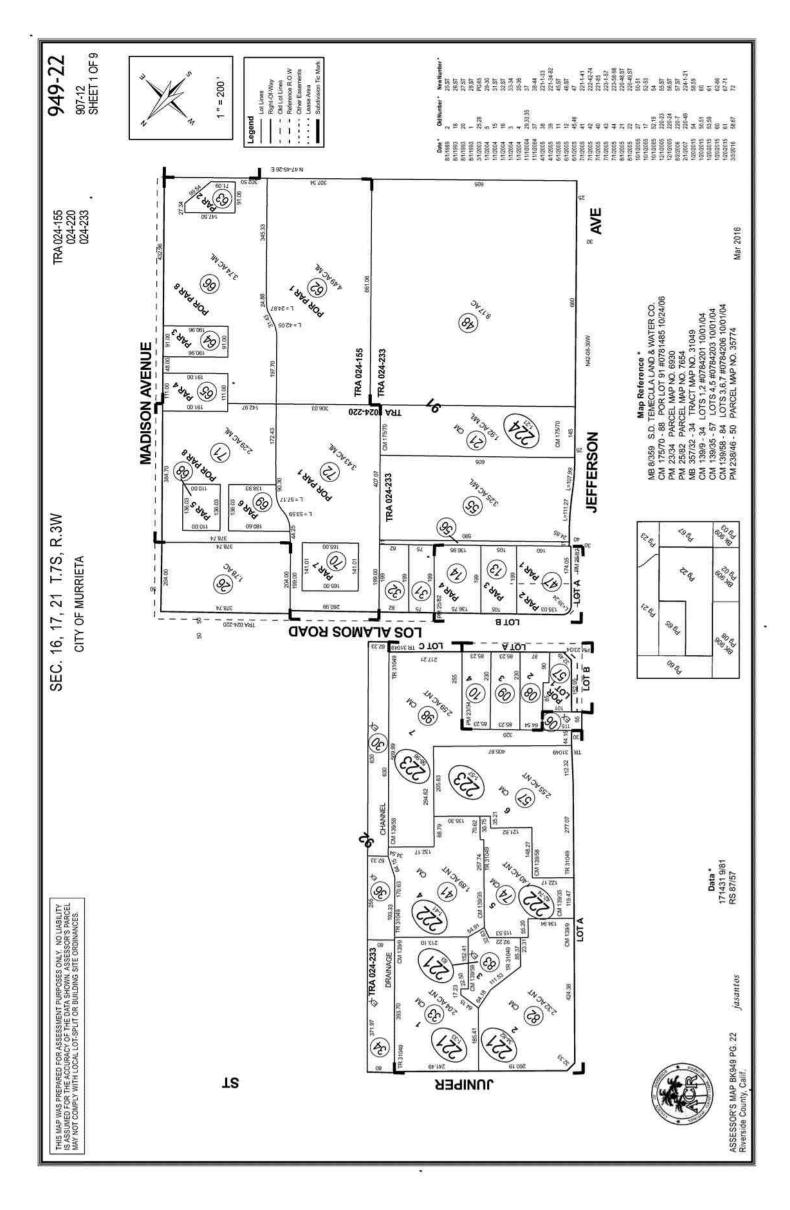

# **SUMMARY OF SALIENT FEATURES**

|                     | Subject Address            | 41410 Juniper St Unit 2613                                           |
|---------------------|----------------------------|----------------------------------------------------------------------|
|                     | Legal Description          | Unit 2613 Cm 139/058 Int In Comm Lots 3, 6, 7 Of Mb 357/032 Tr 31049 |
| NOI                 | City                       | Murrieta                                                             |
| SUBJECT INFORMATION | County                     | Riverside                                                            |
| ECT INF             | State                      | CA                                                                   |
| SUBJE               | Zip Code                   | 92562                                                                |
|                     | Census Tract               | 498.00                                                               |
|                     | Map Reference              | 40140                                                                |
| 3                   |                            |                                                                      |
| SALES PRICE         | Sale Price \$              |                                                                      |
| SAL                 | Date of Sale               |                                                                      |
| ц                   | Borrower/Client            | Nguon, Parady                                                        |
| CLIENT              | Lender                     | Salas Financial                                                      |
|                     |                            |                                                                      |
|                     | Size (Square Feet)         | 854                                                                  |
| IS                  | Price per Square Foot \$   |                                                                      |
| OF IMPROVEMENTS     | Location                   | N;Gated                                                              |
| IMPRO               | Age                        | 16                                                                   |
|                     | Condition                  | Avg                                                                  |
| DESCRIPTION         | Total Rooms                | 4                                                                    |
| D                   | Bedrooms                   | 1                                                                    |
|                     | Baths                      | 1.0                                                                  |
| Ж                   | Appraiser                  | ANGELINA PERRY                                                       |
| APPRAISER           |                            | 06/25/2021                                                           |
| AP                  | Date of Appraised Value    |                                                                      |
| ΠĒ                  | Picel Patrice And Inc.     |                                                                      |
| VALUE               | Final Estimate of Value \$ | 250,000                                                              |

Perry Appraisals (951)697-9014

| <u>R</u>                | ESIDENTIAL APPRAI                                                                                 | SAL REPORT                                                |                                                      | File No.: 4                                                | 1410                                              |
|-------------------------|---------------------------------------------------------------------------------------------------|-----------------------------------------------------------|------------------------------------------------------|------------------------------------------------------------|---------------------------------------------------|
|                         | Property Address: 41410 Juniper St Unit 20<br>County: Riverside                                   |                                                           | City: Murrieta<br>2613 Cm 139/058 Int In C           | State: CA<br>Comm Lots 3, 6, 7 Of Mb                       | Zip Code: 92562                                   |
| SUBJECT                 |                                                                                                   |                                                           | Assessor's Parcel #                                  | <sup>£</sup> : 949-223-051                                 |                                                   |
| UBJ                     | Tax Year:2020R.E. Taxes:\$ 2,390.76Current Owner of Record:Nguon, Parady                          | Special Assessments: \$ 0                                 | Borrower (if applical<br>Occupant: Owner             | ble): Nguon, Parady<br>Tenant Vacant                       | Manufactured Housing                              |
| S                       | Project Type: PUD Condominium                                                                     | Cooperative Other (de                                     | scribe)                                              | HOA: \$ 224                                                | per year per month                                |
|                         | Market Area Name: Riverside<br>The purpose of this appraisal is to develop an opinion             | n of: 🛛 🗙 Market Value (as defir                          | Map Reference: 40140<br>led), or other type of value |                                                            | s Tract: 498.00                                   |
|                         | This report reflects the following value (if not Current,                                         | see comments): X Curren                                   | t (the Inspection Date is the Effecti                | ve Date) Retrospe                                          |                                                   |
| ENT                     | Approaches developed for this appraisal: 🗙 Sal<br>Property Rights Appraised: 🗙 Fee Simple         | ales Comparison Approach 🛛 🗙 Co<br>Leasehold 🗌 Leased Fee | ost Approach Income Appro                            | bach (See Reconciliation Cor                               | mments and Scope of Work)                         |
| ASSIGNME                | Intended Use: hard money financing                                                                |                                                           |                                                      |                                                            |                                                   |
| SSIG                    | Intended Liese(a) (by pame or type):                                                              |                                                           |                                                      |                                                            |                                                   |
| ◄                       | Intended User(s) (by name or type): Salas Fin<br>Client: Salas Financial                          |                                                           | 320 Chesapeake Dr, Ste                               | 116, San Diego Ca 9212                                     | 23                                                |
|                         | Appraiser: ANGELINA PERRY                                                                         | Address: 1                                                | 8792 Krameria Ave, Rive                              | rside, Ca 92508                                            |                                                   |
|                         | Location: Urban X Suburban<br>Built up: X Over 75% 25-75%                                         | Rural Predomin<br>Under 25% Occupar                       |                                                      | Present Land Use<br>One-Unit 77 %                          | Change in Land Use Not Likely                     |
| z                       | Growth rate: 🗙 Rapid 🗌 Stable                                                                     | Slow Swner                                                | \$(000) (yrs                                         | ) 2-4 Unit 4 %                                             | Likely * In Process *                             |
| PTIC                    | Property values: 🗙 Increasing 🗌 Stable<br>Demand/supply: 🗙 Shortage 👘 In Balance                  | e Over Supply Xacant (                                    | 0-5%) 215 Low 3<br>330 High 86                       | ·                                                          | * To:                                             |
| SCRI                    | Marketing time: X Under 3 Mos. 3-6 Mos.                                                           | Over 6 Mos.                                               |                                                      | , iii iii iii iii iii iii iii iii iii i                    |                                                   |
| ĎĔ                      | Market Area Boundaries, Description, and Market Cond<br>appears to be 0-3 months for reasonably   |                                                           |                                                      |                                                            | general marketing time                            |
| REA                     | Concessions up to 3% noted.                                                                       | y priced nomes. Frimarily co                              |                                                      | ng.                                                        |                                                   |
| MARKET AREA DESCRIPTION |                                                                                                   |                                                           |                                                      |                                                            |                                                   |
| <b>RKI</b>              |                                                                                                   |                                                           |                                                      |                                                            |                                                   |
| ž                       |                                                                                                   |                                                           |                                                      |                                                            |                                                   |
|                         |                                                                                                   |                                                           |                                                      |                                                            |                                                   |
|                         | Dimensions: see plat                                                                              |                                                           | Site Area:                                           | 854                                                        |                                                   |
|                         | Zoning Classification: R                                                                          | Zoning Compliance                                         | Description:                                         | Condo<br>nconforming (grandfathered)                       | Illegal No zoning                                 |
|                         |                                                                                                   | Unknown Have the documents be                             |                                                      | No Ground Rent (if applicabl                               |                                                   |
|                         | Highest & Best Use as improved: Present us                                                        | se, or Other use (explain)                                |                                                      |                                                            |                                                   |
|                         | Actual Use as of Effective Date: market value                                                     | 9                                                         | Use as appraised in this rep                         | oort: market value for                                     | hard money financing                              |
| N                       | Summary of Highest & Best Use: <u>Condo</u>                                                       |                                                           |                                                      |                                                            |                                                   |
| SITE DESCRIPTION        |                                                                                                   |                                                           |                                                      |                                                            |                                                   |
| SCR                     | Utilities Public Other Provider/Descripti<br>Electricity X                                        | tion Off-site Improvements<br>Street asphalt              | Type Public Pr                                       | ivate Topography <u>level</u><br>X Size 854 s <sup>-</sup> | f                                                 |
| Ē                       | Gas 🗙 🗌                                                                                           | Curb/Gutter                                               |                                                      | Shape Retar                                                | ngular                                            |
| SIT                     | Water 🛛 🗌<br>Sanitary Sewer 🗙 🗌                                                                   | Sidewalk<br>Street Lights                                 |                                                      |                                                            | <u>s adequate</u><br>sidential                    |
|                         | Storm Sewer                                                                                       | Alley                                                     |                                                      |                                                            |                                                   |
|                         | Other site elements: X Inside Lot Corner<br>FEMA Spec'l Flood Hazard Area Yes X No                | r Lot 🔄 Cul de Sac 🔄 Undergi<br>o FEMA Flood Zone 🗙       | round Utilities Other (descr<br>FEMA Map # 060751/06 |                                                            | Map Date 08/28/2008                               |
|                         | Site Comments: <u>Subject is average size le</u>                                                  | evel lot.                                                 |                                                      |                                                            |                                                   |
|                         |                                                                                                   |                                                           |                                                      |                                                            |                                                   |
|                         | General Description Exterior                                                                      | r Description                                             | Foundation                                           | Basement None                                              | Heating                                           |
|                         | # of Units 2 Acc.Unit Foundat                                                                     |                                                           | Slab yes                                             | Area Sq. Ft. 0                                             | Туре                                              |
|                         | # of Stories 1 Exterior                                                                           | · U                                                       | Crawl Space                                          | % Finished                                                 | Fuel                                              |
|                         | Type     Det.     Att.     Roof Su       Design (Style)     Condo     Gutters                     |                                                           | Basement Sump Pump                                   | Ceiling<br>Walls                                           | Cooling                                           |
|                         | Existing Proposed Und.Cons. Window                                                                | w Type dbl/avg                                            | Dampness                                             | Floor                                                      | Central                                           |
| VTS                     | Actual Age (Yrs.) <u>16</u><br>Effective Age (Yrs.) <u>8</u>                                      | <u></u>                                                   | Settlement                                           | Outside Entry                                              | Other                                             |
| THE IMPROVEMENT         | Interior Description Appli                                                                        | iances Attic None Ame                                     | nities                                               |                                                            | Car Storage None                                  |
| 0<br>ME                 | <u> </u>                                                                                          | gerator 🔄 Stairs 📄 Firep<br>ge/Oven 🗙 Drop Stair 🗌 Patio  |                                                      | odstove(s) # 0                                             | Garage # of cars ( Tot.)<br>Attach.               |
| MPR                     | Trim/Finish Baseboards/avg Dispo                                                                  |                                                           |                                                      |                                                            | Detach.                                           |
| ЩЩ<br>ЩЩ                | - <u></u>                                                                                         | washer 🗙 Doorway 🗌 Porc<br>Hood 🗌 Floor 🗌 Fenc            |                                                      |                                                            | BltIn<br>Carport                                  |
| E E                     |                                                                                                   | owave 🗙 Heated 🗌 Pool                                     |                                                      |                                                            | Driveway                                          |
| NO                      |                                                                                                   | her/Dryer Finished                                        |                                                      | on a Course Fact of                                        | Surface                                           |
| DESCRIPTION OF          | Additional features: none                                                                         | . Rooms 1 Bedroom                                         | ns 1.0 Bath(s)                                       | 854 Square Feel of                                         | Gross Living Area Above Grade                     |
| SCR                     |                                                                                                   |                                                           |                                                      |                                                            |                                                   |
| Ŭ                       | Describe the condition of the property (including physi<br>maintenance. Newer flooring throughout |                                                           | nce): <u>Subject is in c</u>                         | overall average condition                                  | n with average                                    |
|                         |                                                                                                   |                                                           |                                                      |                                                            |                                                   |
|                         |                                                                                                   |                                                           |                                                      |                                                            |                                                   |
|                         |                                                                                                   |                                                           |                                                      |                                                            |                                                   |
|                         |                                                                                                   | Copyright© 2007 by a la mode, inc. This for               | m may be reproduced upmodified without               | twritten permission however a la mor                       | de inc. must he acknowledged and creditor         |
| G                       | <b>PRESIDENTIAL</b> For                                                                           | m GPRES2 - "TOTAL" appraisal soft                         |                                                      | 1 , ,                                                      | de, inc. must be acknowledged and credited 3/2007 |