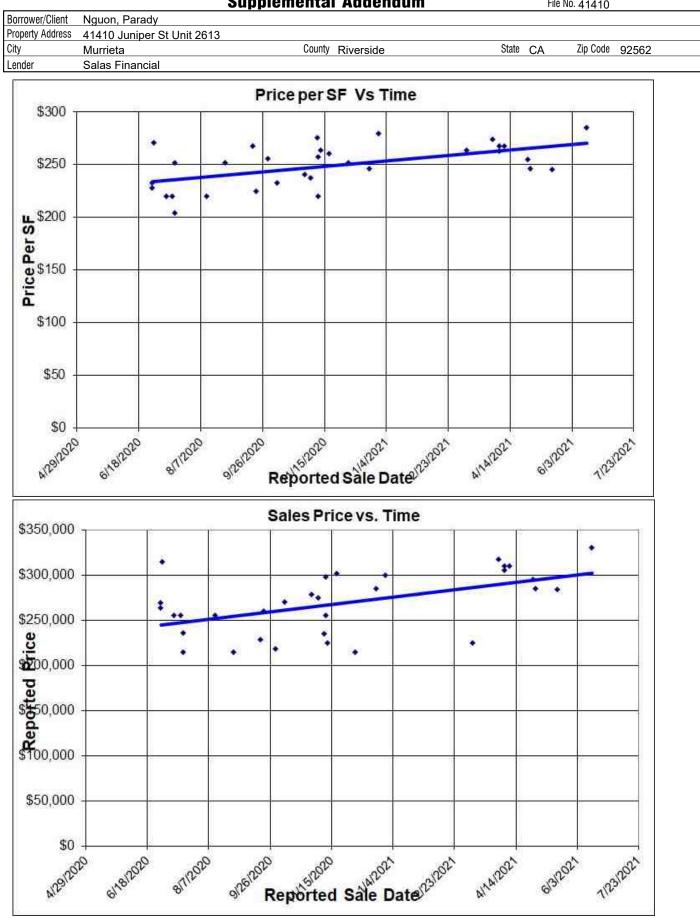

# **SUMMARY OF SALIENT FEATURES**

|                     | Subject Address            | 41410 Juniper St Unit 2613                                           |
|---------------------|----------------------------|----------------------------------------------------------------------|
|                     | Legal Description          | Unit 2613 Cm 139/058 Int In Comm Lots 3, 6, 7 Of Mb 357/032 Tr 31049 |
| NOI                 | City                       | Murrieta                                                             |
| SUBJECT INFORMATION | County                     | Riverside                                                            |
| ECT INF             | State                      | CA                                                                   |
| SUBJE               | Zip Code                   | 92562                                                                |
|                     | Census Tract               | 498.00                                                               |
|                     | Map Reference              | 40140                                                                |
| 3                   |                            |                                                                      |
| SALES PRICE         | Sale Price \$              |                                                                      |
| SAL                 | Date of Sale               |                                                                      |
| ц                   | Borrower/Client            | Nguon, Parady                                                        |
| CLIENT              | Lender                     | Salas Financial                                                      |
|                     |                            |                                                                      |
|                     | Size (Square Feet)         | 854                                                                  |
| IS                  | Price per Square Foot \$   |                                                                      |
| OF IMPROVEMENTS     | Location                   | N;Gated                                                              |
| IMPRO               | Age                        | 16                                                                   |
|                     | Condition                  | Avg                                                                  |
| DESCRIPTION         | Total Rooms                | 4                                                                    |
| D                   | Bedrooms                   | 1                                                                    |
|                     | Baths                      | 1.0                                                                  |
| Ж                   | Appraiser                  | ANGELINA PERRY                                                       |
| APPRAISER           |                            | 06/25/2021                                                           |
| AP                  | Date of Appraised Value    |                                                                      |
| ΠĒ                  | Picel Patrice And Inc.     |                                                                      |
| VALUE               | Final Estimate of Value \$ | 250,000                                                              |

# **RESIDENTIAL APPRAISAL REPORT**

File No.: 41410

|                  | Data Source(s): Ndc                                                                                |                                                                                    |                                 |                                                    |                                             |                                                     |                                          |                                   | ffective date of this a                               | ppraisal.                                                  |                                  |                 |
|------------------|----------------------------------------------------------------------------------------------------|------------------------------------------------------------------------------------|---------------------------------|----------------------------------------------------|---------------------------------------------|-----------------------------------------------------|------------------------------------------|-----------------------------------|-------------------------------------------------------|------------------------------------------------------------|----------------------------------|-----------------|
| 0 I O            | 1st Prior Subject Sa<br>Date: 09/29/2017                                                           | ile/Transfer                                                                       | -                               |                                                    |                                             | and/or any current                                  | agreement of                             | sale/listing                      | Subject I                                             | nas not beer                                               | purchas                          | sed within      |
| TRANSFER HISTORY | Date: 09/29/2017<br>Price: \$184,000                                                               |                                                                                    | last                            | 3 years,                                           | comps nav                                   | /e not except.                                      |                                          |                                   |                                                       |                                                            |                                  |                 |
| ER               | Source(s): PQ, DOC# 4                                                                              | 106616                                                                             |                                 |                                                    |                                             |                                                     |                                          |                                   |                                                       |                                                            |                                  |                 |
| רא<br>א          | 2nd Prior Subject Sa                                                                               |                                                                                    |                                 |                                                    |                                             |                                                     |                                          |                                   |                                                       |                                                            |                                  |                 |
| RA               | Date:                                                                                              |                                                                                    |                                 |                                                    |                                             |                                                     |                                          |                                   |                                                       |                                                            |                                  |                 |
|                  | Price:                                                                                             |                                                                                    |                                 |                                                    |                                             |                                                     |                                          |                                   |                                                       |                                                            |                                  |                 |
|                  | Source(s):<br>SALES COMPARISON APP                                                                 | ΡΒΟΔΟΗ ΤΟ ΜΑΙ ΠΕ                                                                   | (if dev                         | (eloned)                                           | ПТ                                          | ne Sales Compariso                                  | n Annroach w                             | as not deve                       | loped for this apprais                                | sal                                                        |                                  |                 |
|                  | FEATURE                                                                                            | SUBJECT                                                                            | (11 00)                         |                                                    | OMPARABLE                                   |                                                     |                                          | MPARABLE                          |                                                       | 1                                                          | ARABLE S                         | ALE # 3         |
|                  | Address 41410 Junipe                                                                               | 1                                                                                  |                                 |                                                    |                                             | e Unit 2822                                         |                                          |                                   | /e Unit 3212                                          | 25175 Cres                                                 |                                  |                 |
|                  | Murrieta, CA                                                                                       | 92562                                                                              |                                 | Murrieta                                           | , CA 9256                                   | 2                                                   | Murrieta,                                | CA 9256                           | 2                                                     | Murrieta, C                                                | A 92562                          |                 |
|                  | Proximity to Subject                                                                               |                                                                                    |                                 | 0.14 mile                                          |                                             |                                                     | 0.14 mile                                | s NE                              |                                                       | 0.46 miles                                                 |                                  |                 |
|                  | Sale Price                                                                                         | \$                                                                                 | /a a #                          | ¢                                                  |                                             | \$ 225,000                                          |                                          | 10 /00 #                          | \$ 235,000                                            |                                                            | \$                               | 300,000         |
|                  | Sale Price/GLA<br>Data Source(s)                                                                   | <sup>\$</sup><br>NDC,APN                                                           | /sq.ft.                         |                                                    | <u>3.47 /sq.ft.  </u><br>R2011879           |                                                     |                                          | .18 /sq.ft.                       | 01;DOM 9                                              | \$ 279.8<br>MLS# SW2                                       |                                  |                 |
|                  | Verification Source(s)                                                                             | Inspection                                                                         |                                 |                                                    | C# 564421                                   |                                                     | PQ, DOC                                  |                                   |                                                       | PQ, DOC#                                                   |                                  |                 |
|                  | VALUE ADJUSTMENTS                                                                                  | DESCRIPTION                                                                        |                                 |                                                    | CRIPTION                                    | +(-) \$ Adjust.                                     |                                          | RIPTION                           | + (-) \$ Adjust.                                      | DESCRIP                                                    |                                  | +(-) \$ Adjust. |
|                  | Sales or Financing                                                                                 |                                                                                    |                                 | Arm/Cor                                            | nv                                          |                                                     | Arm/Con                                  | v                                 |                                                       | Arm/Cash                                                   |                                  |                 |
|                  | Concessions                                                                                        |                                                                                    |                                 | 0                                                  |                                             |                                                     | 0                                        |                                   |                                                       | 0                                                          | •                                |                 |
|                  | Date of Sale/Time<br>Rights Appraised                                                              | Ego Simple                                                                         |                                 | s11/12/2                                           |                                             | +13,500                                             | s11/09/20                                |                                   | +16,450                                               | s12/29/202                                                 |                                  | +18,000         |
|                  | Location                                                                                           | Fee Simple<br>N;Gated                                                              |                                 | Fee sim<br>B;Gated                                 |                                             |                                                     | Fee simp<br>B;Gated;                     | 10                                |                                                       | Fee simple<br>B;Gated;                                     |                                  |                 |
|                  | Site                                                                                               | 854                                                                                | _                               | 1089 sf                                            | ••                                          |                                                     | 1065 sf                                  |                                   |                                                       | 1034 sf                                                    |                                  |                 |
|                  | View                                                                                               | N;Residential                                                                      |                                 | N;Res;                                             |                                             |                                                     | N;Res;                                   |                                   |                                                       | N;Res;                                                     |                                  |                 |
|                  | Design (Style)                                                                                     | Condo                                                                              |                                 | AT1;Cor                                            | ndo                                         |                                                     | AT1;Con                                  | do                                |                                                       | AT2;Condo                                                  |                                  |                 |
|                  | Quality of Construction                                                                            | Q4                                                                                 |                                 | Q4                                                 |                                             |                                                     | Q4                                       |                                   |                                                       | Q4                                                         |                                  |                 |
|                  | Age<br>Condition                                                                                   | 16<br>Avg                                                                          |                                 | 19<br>Avg                                          |                                             |                                                     | 19<br>Avg                                |                                   |                                                       | 16<br>Avg                                                  |                                  |                 |
|                  | Above Grade                                                                                        | Total Bdrms Bat                                                                    | ths                             | Total Bdrr                                         | ms Baths                                    |                                                     | Total Bdrm                               | s Baths                           |                                                       | Total Bdrms                                                | Baths                            | -10,000         |
|                  | Room Count                                                                                         |                                                                                    | .0                              | 4 1                                                |                                             |                                                     | 4 1                                      | 1.0                               |                                                       | 5 2                                                        | 2.0                              | -20,000         |
|                  | Gross Living Area                                                                                  | 854                                                                                | sq.ft.                          |                                                    | 854 sq.f                                    | t.                                                  |                                          | 854 sq.                           | ft.                                                   | 1,                                                         | 072 sq.ft.                       | -14,170         |
|                  | Basement & Finished                                                                                | 0                                                                                  |                                 | 0                                                  |                                             |                                                     | 0                                        |                                   |                                                       | 0                                                          |                                  |                 |
|                  | Rooms Below Grade                                                                                  |                                                                                    |                                 | •                                                  |                                             |                                                     |                                          |                                   |                                                       |                                                            |                                  |                 |
|                  | Functional Utility<br>Heating/Cooling                                                              | Average<br>Central/Central                                                         | Δir                             | Average<br>Central/                                |                                             |                                                     | Average<br>Central/C                     | entral                            |                                                       | Average<br>Central/Cer                                     | atral                            |                 |
|                  | Energy Efficient Items                                                                             | None                                                                               |                                 | None                                               | Central                                     |                                                     | None                                     | ential                            |                                                       | None                                                       | luai                             |                 |
| CH               | Garage/Carport                                                                                     | Garage 1                                                                           |                                 | Garage                                             | 1                                           |                                                     | Garage 1                                 |                                   |                                                       | Garage 1                                                   |                                  |                 |
| $\tilde{\sim}$   | Porch/Patio/Deck                                                                                   | Prch                                                                               |                                 | Prch/Cv                                            | d Bal                                       |                                                     | Prch/Cvd                                 | Pat                               |                                                       | Prch/Cvd B                                                 | al                               |                 |
|                  | Fireplace/wd stove/firepit                                                                         | None                                                                               |                                 | Fireplac                                           | e 1                                         |                                                     | None                                     |                                   |                                                       | None                                                       |                                  |                 |
| _                | Pool/spa/bbq/rv/bsktbl<br>Upgrades kitchen/baths                                                   | none<br>minimal                                                                    |                                 | None<br>Minimal                                    |                                             |                                                     | None<br>kit/flr par                      |                                   |                                                       | None<br>Kitchen                                            |                                  |                 |
| SO               |                                                                                                    |                                                                                    |                                 | Minimai                                            |                                             |                                                     |                                          |                                   |                                                       | Kilchen                                                    |                                  |                 |
| COMPARISON       |                                                                                                    |                                                                                    |                                 |                                                    |                                             |                                                     |                                          |                                   |                                                       |                                                            |                                  |                 |
| MP               | Net Adjustment (Total)                                                                             |                                                                                    |                                 | <b>X</b> +                                         | · 🗌 -                                       | \$ 13,500                                           | <b>X</b> +                               | -                                 | \$ 16,450                                             | - +                                                        | <b>X</b> - \$                    | -26,170         |
| S I              | Adjusted Sale Price                                                                                |                                                                                    |                                 |                                                    |                                             | • • • • • • •                                       |                                          |                                   | <b>^</b>                                              |                                                            |                                  |                 |
| _                | of Comparables                                                                                     |                                                                                    |                                 |                                                    |                                             | \$ 238,500                                          |                                          | · .                               | \$ 251,450                                            |                                                            | \$                               | 273,830         |
| E<br>N<br>E      |                                                                                                    | on Approach                                                                        | A 11 .                          |                                                    |                                             |                                                     |                                          |                                   |                                                       |                                                            |                                  | A 11            |
| E<br>N<br>E      | Summary of Sales Comparis                                                                          |                                                                                    |                                 |                                                    |                                             |                                                     |                                          |                                   |                                                       | n establishin                                              |                                  |                 |
| E<br>N<br>E      | Summary of Sales Comparis                                                                          | ken from the sa                                                                    | me n                            | narket ar                                          | ea and are                                  | exposed to sir                                      | nilar facto                              | s. The a                          | djustments mad                                        | n establishin<br>e are the ma                              | arkets re                        | action to       |
| E<br>N<br>E      | Summary of Sales Comparis<br>comparables were ta<br>those items of signific<br>adjustments were ma | ken from the sa<br>cant difference.<br>ade for difference                          | me n<br>Adju<br>ces o           | narket are<br>stments f<br>over 2,00               | ea and are<br>for gla diffe<br>10 sq ft. Pa | exposed to sir<br>rences were m<br>ired sales analy | nilar facto<br>ade at \$5<br>⁄sis, excel | s. The a<br>5.00/sf fo<br>and mar | djustments mad<br>r variances that<br>ket trends were | n establishin<br>e are the ma<br>exceed 100<br>used for ad | arkets re<br>sf. Lot<br>justment | action to       |
| Ω<br>Π           | Summary of Sales Comparis<br>comparables were ta<br>those items of signifi                         | ken from the sa<br>cant difference.<br>ade for difference                          | me n<br>Adju<br>ces o           | narket are<br>stments f<br>over 2,00               | ea and are<br>for gla diffe<br>10 sq ft. Pa | exposed to sir<br>rences were m<br>ired sales analy | nilar facto<br>ade at \$5<br>⁄sis, excel | s. The a<br>5.00/sf fo<br>and mar | djustments mad<br>r variances that<br>ket trends were | n establishin<br>e are the ma<br>exceed 100<br>used for ad | arkets re<br>sf. Lot<br>justment | action to       |
| Ω<br>Π           | Summary of Sales Comparis<br>comparables were ta<br>those items of signific<br>adjustments were ma | ken from the sa<br>cant difference.<br>ade for difference                          | me n<br>Adju<br>ces o           | narket are<br>stments f<br>over 2,00               | ea and are<br>for gla diffe<br>10 sq ft. Pa | exposed to sir<br>rences were m<br>ired sales analy | nilar facto<br>ade at \$5<br>⁄sis, excel | s. The a<br>5.00/sf fo<br>and mar | djustments mad<br>r variances that<br>ket trends were | n establishin<br>e are the ma<br>exceed 100<br>used for ad | arkets re<br>sf. Lot<br>justment | action to       |
| E<br>N<br>E      | Summary of Sales Comparis<br>comparables were ta<br>those items of signific<br>adjustments were ma | ken from the sa<br>cant difference.<br>ade for difference                          | me n<br>Adju<br>ces o           | narket are<br>stments f<br>over 2,00               | ea and are<br>for gla diffe<br>10 sq ft. Pa | exposed to sir<br>rences were m<br>ired sales analy | nilar facto<br>ade at \$5<br>⁄sis, excel | s. The a<br>5.00/sf fo<br>and mar | djustments mad<br>r variances that<br>ket trends were | n establishin<br>e are the ma<br>exceed 100<br>used for ad | arkets re<br>sf. Lot<br>justment | action to       |
| Ω<br>Π           | Summary of Sales Comparis<br>comparables were ta<br>those items of signific<br>adjustments were ma | ken from the sa<br>cant difference.<br>ade for difference                          | me n<br>Adju<br>ces o           | narket are<br>stments f<br>over 2,00               | ea and are<br>for gla diffe<br>10 sq ft. Pa | exposed to sir<br>rences were m<br>ired sales analy | nilar facto<br>ade at \$5<br>⁄sis, excel | s. The a<br>5.00/sf fo<br>and mar | djustments mad<br>r variances that<br>ket trends were | n establishin<br>e are the ma<br>exceed 100<br>used for ad | arkets re<br>sf. Lot<br>justment | action to       |
| E<br>N<br>E      | Summary of Sales Comparis<br>comparables were ta<br>those items of signific<br>adjustments were ma | ken from the sa<br>cant difference.<br>ade for difference                          | me n<br>Adju<br>ces o           | narket are<br>stments f<br>over 2,00               | ea and are<br>for gla diffe<br>10 sq ft. Pa | exposed to sir<br>rences were m<br>ired sales analy | nilar facto<br>ade at \$5<br>⁄sis, excel | s. The a<br>5.00/sf fo<br>and mar | djustments mad<br>r variances that<br>ket trends were | n establishin<br>e are the ma<br>exceed 100<br>used for ad | arkets re<br>sf. Lot<br>justment | action to       |
| E<br>N<br>E      | Summary of Sales Comparis<br>comparables were ta<br>those items of signific<br>adjustments were ma | ken from the sa<br>cant difference.<br>ade for difference                          | me n<br>Adju<br>ces o           | narket are<br>stments f<br>over 2,00               | ea and are<br>for gla diffe<br>10 sq ft. Pa | exposed to sir<br>rences were m<br>ired sales analy | nilar facto<br>ade at \$5<br>⁄sis, excel | s. The a<br>5.00/sf fo<br>and mar | djustments mad<br>r variances that<br>ket trends were | n establishin<br>e are the ma<br>exceed 100<br>used for ad | arkets re<br>sf. Lot<br>justment | action to       |
| E<br>N<br>E      | Summary of Sales Comparis<br>comparables were ta<br>those items of signific<br>adjustments were ma | ken from the sa<br>cant difference.<br>ade for difference                          | me n<br>Adju<br>ces o           | narket are<br>stments f<br>over 2,00               | ea and are<br>for gla diffe<br>10 sq ft. Pa | exposed to sir<br>rences were m<br>ired sales analy | nilar facto<br>ade at \$5<br>⁄sis, excel | s. The a<br>5.00/sf fo<br>and mar | djustments mad<br>r variances that<br>ket trends were | n establishin<br>e are the ma<br>exceed 100<br>used for ad | arkets re<br>sf. Lot<br>justment | action to       |
| E<br>N<br>E      | Summary of Sales Comparis<br>comparables were ta<br>those items of signific<br>adjustments were ma | ken from the sa<br>cant difference.<br>ade for difference                          | me n<br>Adju<br>ces o           | narket are<br>stments f<br>over 2,00               | ea and are<br>for gla diffe<br>10 sq ft. Pa | exposed to sir<br>rences were m<br>ired sales analy | nilar facto<br>ade at \$5<br>⁄sis, excel | s. The a<br>5.00/sf fo<br>and mar | djustments mad<br>r variances that<br>ket trends were | n establishin<br>e are the ma<br>exceed 100<br>used for ad | arkets re<br>sf. Lot<br>justment | action to       |
| E<br>N<br>E      | Summary of Sales Comparis<br>comparables were ta<br>those items of signific<br>adjustments were ma | ken from the sa<br>cant difference.<br>ade for difference                          | me n<br>Adju<br>ces o           | narket are<br>stments f<br>over 2,00               | ea and are<br>for gla diffe<br>10 sq ft. Pa | exposed to sir<br>rences were m<br>ired sales analy | nilar facto<br>ade at \$5<br>⁄sis, excel | s. The a<br>5.00/sf fo<br>and mar | djustments mad<br>r variances that<br>ket trends were | n establishin<br>e are the ma<br>exceed 100<br>used for ad | arkets re<br>sf. Lot<br>justment | action to       |
| E<br>N<br>E      | Summary of Sales Comparis<br>comparables were ta<br>those items of signific<br>adjustments were ma | ken from the sa<br>cant difference.<br>ade for difference                          | me n<br>Adju<br>ces o           | narket are<br>stments f<br>over 2,00               | ea and are<br>for gla diffe<br>10 sq ft. Pa | exposed to sir<br>rences were m<br>ired sales analy | nilar facto<br>ade at \$5<br>⁄sis, excel | s. The a<br>5.00/sf fo<br>and mar | djustments mad<br>r variances that<br>ket trends were | n establishin<br>e are the ma<br>exceed 100<br>used for ad | arkets re<br>sf. Lot<br>justment | action to       |
| ES               | Summary of Sales Comparis<br>comparables were ta<br>those items of signific<br>adjustments were ma | ken from the sa<br>cant difference.<br>ade for difference                          | me n<br>Adju<br>ces o           | narket are<br>stments f<br>over 2,00               | ea and are<br>for gla diffe<br>10 sq ft. Pa | exposed to sir<br>rences were m<br>ired sales analy | nilar facto<br>ade at \$5<br>⁄sis, excel | s. The a<br>5.00/sf fo<br>and mar | djustments mad<br>r variances that<br>ket trends were | n establishin<br>e are the ma<br>exceed 100<br>used for ad | arkets re<br>sf. Lot<br>justment | action to       |
| ES               | Summary of Sales Comparis<br>comparables were ta<br>those items of signific<br>adjustments were ma | ken from the sa<br>cant difference.<br>ade for difference                          | me n<br>Adju<br>ces o           | narket are<br>stments f<br>over 2,00               | ea and are<br>for gla diffe<br>10 sq ft. Pa | exposed to sir<br>rences were m<br>ired sales analy | nilar facto<br>ade at \$5<br>⁄sis, excel | s. The a<br>5.00/sf fo<br>and mar | djustments mad<br>r variances that<br>ket trends were | n establishin<br>e are the ma<br>exceed 100<br>used for ad | arkets re<br>sf. Lot<br>justment | action to       |
| ES               | Summary of Sales Comparis<br>comparables were ta<br>those items of signific<br>adjustments were ma | ken from the sa<br>cant difference.<br>ade for difference                          | me n<br>Adju<br>ces o           | narket are<br>stments f<br>over 2,00               | ea and are<br>for gla diffe<br>10 sq ft. Pa | exposed to sir<br>rences were m<br>ired sales analy | nilar facto<br>ade at \$5<br>⁄sis, excel | s. The a<br>5.00/sf fo<br>and mar | djustments mad<br>r variances that<br>ket trends were | n establishin<br>e are the ma<br>exceed 100<br>used for ad | arkets re<br>sf. Lot<br>justment | action to       |
| E<br>N<br>E      | Summary of Sales Comparis<br>comparables were ta<br>those items of signific<br>adjustments were ma | ken from the sa<br>cant difference.<br>ade for difference                          | me n<br>Adju<br>ces o           | narket are<br>stments f<br>over 2,00               | ea and are<br>for gla diffe<br>10 sq ft. Pa | exposed to sir<br>rences were m<br>ired sales analy | nilar facto<br>ade at \$5<br>⁄sis, excel | s. The a<br>5.00/sf fo<br>and mar | djustments mad<br>r variances that<br>ket trends were | n establishin<br>e are the ma<br>exceed 100<br>used for ad | arkets re<br>sf. Lot<br>justment | action to       |
| ES               | Summary of Sales Comparis<br>comparables were ta<br>those items of signific<br>adjustments were ma | ken from the sa<br>cant difference.<br>ade for difference                          | me n<br>Adju<br>ces o           | narket are<br>stments f<br>over 2,00               | ea and are<br>for gla diffe<br>10 sq ft. Pa | exposed to sir<br>rences were m<br>ired sales analy | nilar facto<br>ade at \$5<br>⁄sis, excel | s. The a<br>5.00/sf fo<br>and mar | djustments mad<br>r variances that<br>ket trends were | n establishin<br>e are the ma<br>exceed 100<br>used for ad | arkets re<br>sf. Lot<br>justment | action to       |
| ES               | Summary of Sales Comparis<br>comparables were ta<br>those items of signific<br>adjustments were ma | ken from the sa<br>cant difference.<br>ade for difference                          | me n<br>Adju<br>ces o           | narket are<br>stments f<br>over 2,00               | ea and are<br>for gla diffe<br>10 sq ft. Pa | exposed to sir<br>rences were m<br>ired sales analy | nilar facto<br>ade at \$5<br>⁄sis, excel | s. The a<br>5.00/sf fo<br>and mar | djustments mad<br>r variances that<br>ket trends were | n establishin<br>e are the ma<br>exceed 100<br>used for ad | arkets re<br>sf. Lot<br>justment | action to       |
| E<br>N<br>E      | Summary of Sales Comparis<br>comparables were ta<br>those items of signific<br>adjustments were ma | ken from the sa<br>cant difference.<br>ade for difference                          | me n<br>Adju<br>ces o           | narket are<br>stments f<br>over 2,00               | ea and are<br>for gla diffe<br>10 sq ft. Pa | exposed to sir<br>rences were m<br>ired sales analy | nilar facto<br>ade at \$5<br>⁄sis, excel | s. The a<br>5.00/sf fo<br>and mar | djustments mad<br>r variances that<br>ket trends were | n establishin<br>e are the ma<br>exceed 100<br>used for ad | arkets re<br>sf. Lot<br>justment | action to       |
| _                | Summary of Sales Comparis<br>comparables were ta<br>those items of signific<br>adjustments were ma | ken from the sa<br>cant difference.<br>ade for difference                          | me n<br>Adju<br>ces o           | narket are<br>stments f<br>over 2,00               | ea and are<br>for gla diffe<br>10 sq ft. Pa | exposed to sir<br>rences were m<br>ired sales analy | nilar facto<br>ade at \$5<br>⁄sis, excel | s. The a<br>5.00/sf fo<br>and mar | djustments mad<br>r variances that<br>ket trends were | n establishin<br>e are the ma<br>exceed 100<br>used for ad | arkets re<br>sf. Lot<br>justment | action to       |
| ES               | Summary of Sales Comparis<br>comparables were ta<br>those items of signific<br>adjustments were ma | ken from the sa<br>cant difference.<br>ade for difference                          | me n<br>Adju<br>ces o           | narket are<br>stments f<br>over 2,00               | ea and are<br>for gla diffe<br>10 sq ft. Pa | exposed to sir<br>rences were m<br>ired sales analy | nilar facto<br>ade at \$5<br>⁄sis, excel | s. The a<br>5.00/sf fo<br>and mar | djustments mad<br>r variances that<br>ket trends were | n establishin<br>e are the ma<br>exceed 100<br>used for ad | arkets re<br>sf. Lot<br>justment | action to       |
| ES               | Summary of Sales Comparis<br>comparables were ta<br>those items of signific<br>adjustments were ma | ken from the sa<br>cant difference.<br>ade for difference                          | me n<br>Adju<br>ces o           | narket are<br>stments f<br>over 2,00               | ea and are<br>for gla diffe<br>10 sq ft. Pa | exposed to sir<br>rences were m<br>ired sales analy | nilar facto<br>ade at \$5<br>⁄sis, excel | s. The a<br>5.00/sf fo<br>and mar | djustments mad<br>r variances that<br>ket trends were | n establishin<br>e are the ma<br>exceed 100<br>used for ad | arkets re<br>sf. Lot<br>justment | action to       |
| E<br>N<br>E      | Summary of Sales Comparis<br>comparables were ta<br>those items of signific<br>adjustments were ma | iken from the sa<br>cant difference. ,<br>ade for difference<br>actions of typical | me n<br>Adju:<br>ces (<br>l buy | narket ard<br>stments f<br>over 2,00<br>er's and s | ea and are<br>for gla diffe<br>10 sq ft. Pa | exposed to sir<br>rences were m<br>ired sales analy | nilar facto<br>ade at \$5<br>⁄sis, excel | s. The a<br>5.00/sf fo<br>and mar | djustments mad<br>r variances that<br>ket trends were | n establishin<br>e are the ma<br>exceed 100<br>used for ad | arkets re<br>sf. Lot<br>justment | action to       |