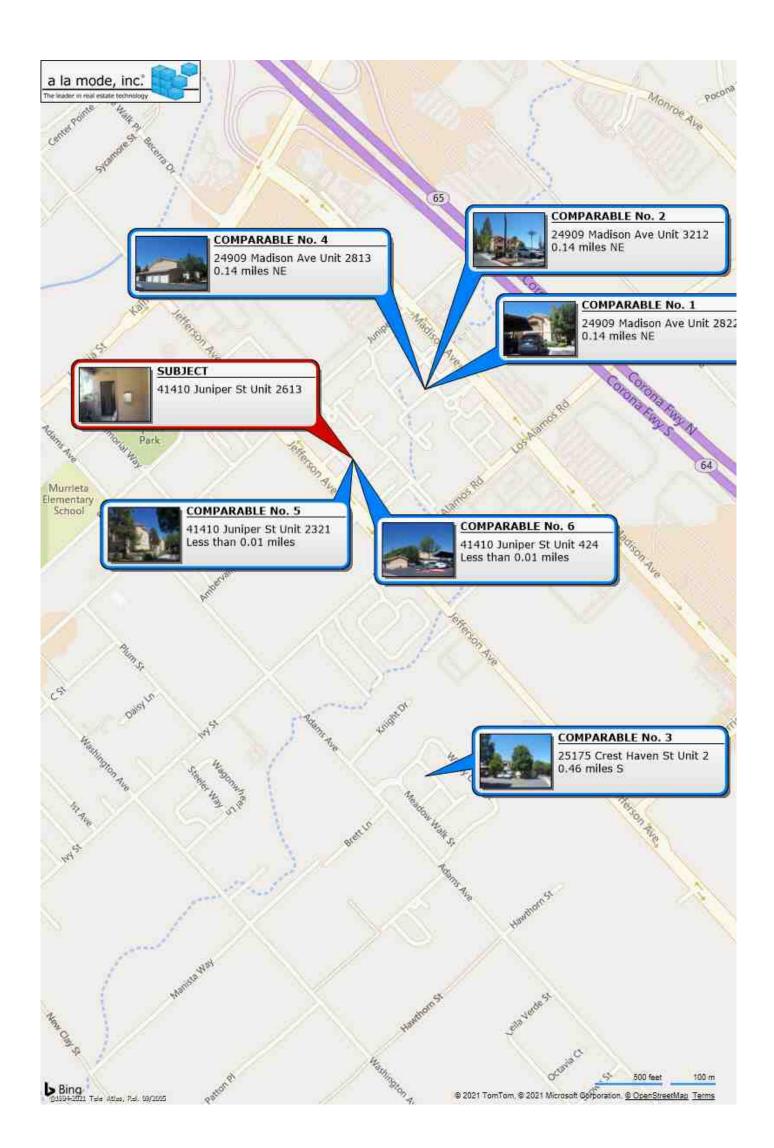

# **RESIDENTIAL APPRAISAL REPORT**

File No.: 41410

|                  | Data Source(s): Ndc                                                                                |                                                                                    |                                 |                                                    |                                             |                                                     |                                          |                                   | ffective date of this a                               | ppraisal.                                                  |                                  |                 |
|------------------|----------------------------------------------------------------------------------------------------|------------------------------------------------------------------------------------|---------------------------------|----------------------------------------------------|---------------------------------------------|-----------------------------------------------------|------------------------------------------|-----------------------------------|-------------------------------------------------------|------------------------------------------------------------|----------------------------------|-----------------|
| 0 I O            | 1st Prior Subject Sa<br>Date: 09/29/2017                                                           | ile/Transfer                                                                       | -                               |                                                    |                                             | and/or any current                                  | agreement of                             | sale/listing                      | Subject I                                             | nas not beer                                               | purchas                          | sed within      |
| TRANSFER HISTORY | Date: 09/29/2017<br>Price: \$184,000                                                               |                                                                                    | last                            | 3 years,                                           | comps nav                                   | /e not except.                                      |                                          |                                   |                                                       |                                                            |                                  |                 |
| ER               | Source(s): PQ, DOC# 4                                                                              | 106616                                                                             |                                 |                                                    |                                             |                                                     |                                          |                                   |                                                       |                                                            |                                  |                 |
| רא<br>א          | 2nd Prior Subject Sa                                                                               |                                                                                    |                                 |                                                    |                                             |                                                     |                                          |                                   |                                                       |                                                            |                                  |                 |
| RA               | Date:                                                                                              |                                                                                    |                                 |                                                    |                                             |                                                     |                                          |                                   |                                                       |                                                            |                                  |                 |
|                  | Price:                                                                                             |                                                                                    |                                 |                                                    |                                             |                                                     |                                          |                                   |                                                       |                                                            |                                  |                 |
|                  | Source(s):<br>SALES COMPARISON APP                                                                 | ΡΒΟΔΟΗ ΤΟ ΜΑΙ ΠΕ                                                                   | (if dev                         | (eloned)                                           | ПТ                                          | ne Sales Compariso                                  | n Annroach w                             | as not deve                       | loped for this apprais                                | sal                                                        |                                  |                 |
|                  | FEATURE                                                                                            | SUBJECT                                                                            | (11 00)                         |                                                    | OMPARABLE                                   |                                                     |                                          | MPARABLE                          |                                                       | 1                                                          | ARABLE S                         | ALE # 3         |
|                  | Address 41410 Junipe                                                                               | 1                                                                                  |                                 |                                                    |                                             | e Unit 2822                                         |                                          |                                   | /e Unit 3212                                          | 25175 Cres                                                 |                                  |                 |
|                  | Murrieta, CA                                                                                       | 92562                                                                              |                                 | Murrieta                                           | , CA 9256                                   | 2                                                   | Murrieta,                                | CA 9256                           | 2                                                     | Murrieta, C                                                | A 92562                          |                 |
|                  | Proximity to Subject                                                                               |                                                                                    |                                 | 0.14 mile                                          |                                             |                                                     | 0.14 mile                                | s NE                              |                                                       | 0.46 miles                                                 |                                  |                 |
|                  | Sale Price                                                                                         | \$                                                                                 | /a a #                          | ¢                                                  |                                             | \$ 225,000                                          |                                          | 10 /00 #                          | \$ 235,000                                            |                                                            | \$                               | 300,000         |
|                  | Sale Price/GLA<br>Data Source(s)                                                                   | <sup>\$</sup><br>NDC,APN                                                           | /sq.ft.                         |                                                    | <u>3.47 /sq.ft.  </u><br>R2011879           |                                                     |                                          | .18 /sq.ft.                       | 01;DOM 9                                              | \$ 279.8<br>MLS# SW2                                       |                                  |                 |
|                  | Verification Source(s)                                                                             | Inspection                                                                         |                                 |                                                    | C# 564421                                   |                                                     | PQ, DOC                                  |                                   |                                                       | PQ, DOC#                                                   |                                  |                 |
|                  | VALUE ADJUSTMENTS                                                                                  | DESCRIPTION                                                                        |                                 |                                                    | CRIPTION                                    | +(-) \$ Adjust.                                     |                                          | RIPTION                           | + (-) \$ Adjust.                                      | DESCRIP                                                    |                                  | +(-) \$ Adjust. |
|                  | Sales or Financing                                                                                 |                                                                                    |                                 | Arm/Cor                                            | nv                                          |                                                     | Arm/Con                                  | v                                 |                                                       | Arm/Cash                                                   |                                  |                 |
|                  | Concessions                                                                                        |                                                                                    |                                 | 0                                                  |                                             |                                                     | 0                                        |                                   |                                                       | 0                                                          | •                                |                 |
|                  | Date of Sale/Time<br>Rights Appraised                                                              | Ego Simple                                                                         |                                 | s11/12/2                                           |                                             | +13,500                                             | s11/09/20                                |                                   | +16,450                                               | s12/29/202                                                 |                                  | +18,000         |
|                  | Location                                                                                           | Fee Simple<br>N;Gated                                                              |                                 | Fee sim<br>B;Gated                                 |                                             |                                                     | Fee simp<br>B;Gated;                     | 10                                |                                                       | Fee simple<br>B;Gated;                                     |                                  |                 |
|                  | Site                                                                                               | 854                                                                                | _                               | 1089 sf                                            | ••                                          |                                                     | 1065 sf                                  |                                   |                                                       | 1034 sf                                                    |                                  |                 |
|                  | View                                                                                               | N;Residential                                                                      |                                 | N;Res;                                             |                                             |                                                     | N;Res;                                   |                                   |                                                       | N;Res;                                                     |                                  |                 |
|                  | Design (Style)                                                                                     | Condo                                                                              |                                 | AT1;Cor                                            | ndo                                         |                                                     | AT1;Con                                  | do                                |                                                       | AT2;Condo                                                  |                                  |                 |
|                  | Quality of Construction                                                                            | Q4                                                                                 |                                 | Q4                                                 |                                             |                                                     | Q4                                       |                                   |                                                       | Q4                                                         |                                  |                 |
|                  | Age<br>Condition                                                                                   | 16<br>Avg                                                                          |                                 | 19<br>Avg                                          |                                             |                                                     | 19<br>Avg                                |                                   |                                                       | 16<br>Avg                                                  |                                  |                 |
|                  | Above Grade                                                                                        | Total Bdrms Bat                                                                    | ths                             | Total Bdrr                                         | ms Baths                                    |                                                     | Total Bdrm                               | s Baths                           |                                                       | Total Bdrms                                                | Baths                            | -10,000         |
|                  | Room Count                                                                                         |                                                                                    | .0                              | 4 1                                                |                                             |                                                     | 4 1                                      | 1.0                               |                                                       | 5 2                                                        | 2.0                              | -20,000         |
|                  | Gross Living Area                                                                                  | 854                                                                                | sq.ft.                          |                                                    | 854 sq.f                                    | t.                                                  |                                          | 854 sq.                           | ft.                                                   | 1,                                                         | 072 sq.ft.                       | -14,170         |
|                  | Basement & Finished                                                                                | 0                                                                                  |                                 | 0                                                  |                                             |                                                     | 0                                        |                                   |                                                       | 0                                                          |                                  |                 |
|                  | Rooms Below Grade                                                                                  |                                                                                    |                                 | •                                                  |                                             |                                                     |                                          |                                   |                                                       |                                                            |                                  |                 |
|                  | Functional Utility<br>Heating/Cooling                                                              | Average<br>Central/Central                                                         | Δir                             | Average<br>Central/                                |                                             |                                                     | Average<br>Central/C                     | entral                            |                                                       | Average<br>Central/Cer                                     | atral                            |                 |
|                  | Energy Efficient Items                                                                             | None                                                                               |                                 | None                                               | Central                                     |                                                     | None                                     | ential                            |                                                       | None                                                       | luai                             |                 |
| CH               | Garage/Carport                                                                                     | Garage 1                                                                           |                                 | Garage                                             | 1                                           |                                                     | Garage 1                                 |                                   |                                                       | Garage 1                                                   |                                  |                 |
| $\tilde{\sim}$   | Porch/Patio/Deck                                                                                   | Prch                                                                               |                                 | Prch/Cv                                            | d Bal                                       |                                                     | Prch/Cvd                                 | Pat                               |                                                       | Prch/Cvd B                                                 | al                               |                 |
|                  | Fireplace/wd stove/firepit                                                                         | None                                                                               |                                 | Fireplac                                           | e 1                                         |                                                     | None                                     |                                   |                                                       | None                                                       |                                  |                 |
| _                | Pool/spa/bbq/rv/bsktbl<br>Upgrades kitchen/baths                                                   | none<br>minimal                                                                    |                                 | None<br>Minimal                                    |                                             |                                                     | None<br>kit/flr par                      |                                   |                                                       | None<br>Kitchen                                            |                                  |                 |
| SO               |                                                                                                    |                                                                                    |                                 | Minimai                                            |                                             |                                                     |                                          |                                   |                                                       | Kilchen                                                    |                                  |                 |
| COMPARISON       |                                                                                                    |                                                                                    |                                 |                                                    |                                             |                                                     |                                          |                                   |                                                       |                                                            |                                  |                 |
| MP               | Net Adjustment (Total)                                                                             |                                                                                    |                                 | <b>X</b> +                                         | · 🗌 -                                       | \$ 13,500                                           | <b>X</b> +                               | -                                 | \$ 16,450                                             | - +                                                        | <b>X</b> - \$                    | -26,170         |
| S I              | Adjusted Sale Price                                                                                |                                                                                    |                                 |                                                    |                                             | • • • • • • •                                       |                                          |                                   | <b>^</b>                                              |                                                            |                                  |                 |
| _                | of Comparables                                                                                     |                                                                                    |                                 |                                                    |                                             | \$ 238,500                                          |                                          | · .                               | \$ 251,450                                            |                                                            | \$                               | 273,830         |
| E<br>N<br>E      |                                                                                                    | on Approach                                                                        | A 11 .                          |                                                    |                                             |                                                     |                                          |                                   |                                                       |                                                            |                                  | A 11            |
| E<br>N<br>E      | Summary of Sales Comparis                                                                          |                                                                                    |                                 |                                                    |                                             |                                                     |                                          |                                   |                                                       | n establishin                                              |                                  |                 |
| E<br>N<br>E      | Summary of Sales Comparis                                                                          | ken from the sa                                                                    | me n                            | narket ar                                          | ea and are                                  | exposed to sir                                      | nilar facto                              | s. The a                          | djustments mad                                        | n establishin<br>e are the ma                              | arkets re                        | action to       |
| E<br>N<br>E      | Summary of Sales Comparis<br>comparables were ta<br>those items of signific<br>adjustments were ma | ken from the sa<br>cant difference.<br>ade for difference                          | me n<br>Adju<br>ces o           | narket are<br>stments f<br>over 2,00               | ea and are<br>for gla diffe<br>10 sq ft. Pa | exposed to sir<br>rences were m<br>ired sales analy | nilar facto<br>ade at \$5<br>⁄sis, excel | s. The a<br>5.00/sf fo<br>and mar | djustments mad<br>r variances that<br>ket trends were | n establishin<br>e are the ma<br>exceed 100<br>used for ad | arkets re<br>sf. Lot<br>justment | action to       |
| Ω<br>Π           | Summary of Sales Comparis<br>comparables were ta<br>those items of signifi                         | ken from the sa<br>cant difference.<br>ade for difference                          | me n<br>Adju<br>ces o           | narket are<br>stments f<br>over 2,00               | ea and are<br>for gla diffe<br>10 sq ft. Pa | exposed to sir<br>rences were m<br>ired sales analy | nilar facto<br>ade at \$5<br>⁄sis, excel | s. The a<br>5.00/sf fo<br>and mar | djustments mad<br>r variances that<br>ket trends were | n establishin<br>e are the ma<br>exceed 100<br>used for ad | arkets re<br>sf. Lot<br>justment | action to       |
| Ω<br>Π           | Summary of Sales Comparis<br>comparables were ta<br>those items of signific<br>adjustments were ma | ken from the sa<br>cant difference.<br>ade for difference                          | me n<br>Adju<br>ces o           | narket are<br>stments f<br>over 2,00               | ea and are<br>for gla diffe<br>10 sq ft. Pa | exposed to sir<br>rences were m<br>ired sales analy | nilar facto<br>ade at \$5<br>⁄sis, excel | s. The a<br>5.00/sf fo<br>and mar | djustments mad<br>r variances that<br>ket trends were | n establishin<br>e are the ma<br>exceed 100<br>used for ad | arkets re<br>sf. Lot<br>justment | action to       |
| E<br>N<br>E      | Summary of Sales Comparis<br>comparables were ta<br>those items of signific<br>adjustments were ma | ken from the sa<br>cant difference.<br>ade for difference                          | me n<br>Adju<br>ces o           | narket are<br>stments f<br>over 2,00               | ea and are<br>for gla diffe<br>10 sq ft. Pa | exposed to sir<br>rences were m<br>ired sales analy | nilar facto<br>ade at \$5<br>⁄sis, excel | s. The a<br>5.00/sf fo<br>and mar | djustments mad<br>r variances that<br>ket trends were | n establishin<br>e are the ma<br>exceed 100<br>used for ad | arkets re<br>sf. Lot<br>justment | action to       |
| Ω<br>Π           | Summary of Sales Comparis<br>comparables were ta<br>those items of signific<br>adjustments were ma | ken from the sa<br>cant difference.<br>ade for difference                          | me n<br>Adju<br>ces o           | narket are<br>stments f<br>over 2,00               | ea and are<br>for gla diffe<br>10 sq ft. Pa | exposed to sir<br>rences were m<br>ired sales analy | nilar facto<br>ade at \$5<br>⁄sis, excel | s. The a<br>5.00/sf fo<br>and mar | djustments mad<br>r variances that<br>ket trends were | n establishin<br>e are the ma<br>exceed 100<br>used for ad | arkets re<br>sf. Lot<br>justment | action to       |
| E<br>N<br>E      | Summary of Sales Comparis<br>comparables were ta<br>those items of signific<br>adjustments were ma | ken from the sa<br>cant difference.<br>ade for difference                          | me n<br>Adju<br>ces o           | narket are<br>stments f<br>over 2,00               | ea and are<br>for gla diffe<br>10 sq ft. Pa | exposed to sir<br>rences were m<br>ired sales analy | nilar facto<br>ade at \$5<br>⁄sis, excel | s. The a<br>5.00/sf fo<br>and mar | djustments mad<br>r variances that<br>ket trends were | n establishin<br>e are the ma<br>exceed 100<br>used for ad | arkets re<br>sf. Lot<br>justment | action to       |
| E<br>N<br>E      | Summary of Sales Comparis<br>comparables were ta<br>those items of signific<br>adjustments were ma | ken from the sa<br>cant difference.<br>ade for difference                          | me n<br>Adju<br>ces o           | narket are<br>stments f<br>over 2,00               | ea and are<br>for gla diffe<br>10 sq ft. Pa | exposed to sir<br>rences were m<br>ired sales analy | nilar facto<br>ade at \$5<br>⁄sis, excel | s. The a<br>5.00/sf fo<br>and mar | djustments mad<br>r variances that<br>ket trends were | n establishin<br>e are the ma<br>exceed 100<br>used for ad | arkets re<br>sf. Lot<br>justment | action to       |
| E<br>N<br>E      | Summary of Sales Comparis<br>comparables were ta<br>those items of signific<br>adjustments were ma | ken from the sa<br>cant difference.<br>ade for difference                          | me n<br>Adju<br>ces o           | narket are<br>stments f<br>over 2,00               | ea and are<br>for gla diffe<br>10 sq ft. Pa | exposed to sir<br>rences were m<br>ired sales analy | nilar facto<br>ade at \$5<br>⁄sis, excel | s. The a<br>5.00/sf fo<br>and mar | djustments mad<br>r variances that<br>ket trends were | n establishin<br>e are the ma<br>exceed 100<br>used for ad | arkets re<br>sf. Lot<br>justment | action to       |
| E<br>N<br>E      | Summary of Sales Comparis<br>comparables were ta<br>those items of signific<br>adjustments were ma | ken from the sa<br>cant difference.<br>ade for difference                          | me n<br>Adju<br>ces o           | narket are<br>stments f<br>over 2,00               | ea and are<br>for gla diffe<br>10 sq ft. Pa | exposed to sir<br>rences were m<br>ired sales analy | nilar facto<br>ade at \$5<br>⁄sis, excel | s. The a<br>5.00/sf fo<br>and mar | djustments mad<br>r variances that<br>ket trends were | n establishin<br>e are the ma<br>exceed 100<br>used for ad | arkets re<br>sf. Lot<br>justment | action to       |
| E<br>N<br>E      | Summary of Sales Comparis<br>comparables were ta<br>those items of signific<br>adjustments were ma | ken from the sa<br>cant difference.<br>ade for difference                          | me n<br>Adju<br>ces o           | narket are<br>stments f<br>over 2,00               | ea and are<br>for gla diffe<br>10 sq ft. Pa | exposed to sir<br>rences were m<br>ired sales analy | nilar facto<br>ade at \$5<br>⁄sis, excel | s. The a<br>5.00/sf fo<br>and mar | djustments mad<br>r variances that<br>ket trends were | n establishin<br>e are the ma<br>exceed 100<br>used for ad | arkets re<br>sf. Lot<br>justment | action to       |
| E<br>N<br>E      | Summary of Sales Comparis<br>comparables were ta<br>those items of signific<br>adjustments were ma | ken from the sa<br>cant difference.<br>ade for difference                          | me n<br>Adju<br>ces o           | narket are<br>stments f<br>over 2,00               | ea and are<br>for gla diffe<br>10 sq ft. Pa | exposed to sir<br>rences were m<br>ired sales analy | nilar facto<br>ade at \$5<br>⁄sis, excel | s. The a<br>5.00/sf fo<br>and mar | djustments mad<br>r variances that<br>ket trends were | n establishin<br>e are the ma<br>exceed 100<br>used for ad | arkets re<br>sf. Lot<br>justment | action to       |
| ES               | Summary of Sales Comparis<br>comparables were ta<br>those items of signific<br>adjustments were ma | ken from the sa<br>cant difference.<br>ade for difference                          | me n<br>Adju<br>ces o           | narket are<br>stments f<br>over 2,00               | ea and are<br>for gla diffe<br>10 sq ft. Pa | exposed to sir<br>rences were m<br>ired sales analy | nilar facto<br>ade at \$5<br>⁄sis, excel | s. The a<br>5.00/sf fo<br>and mar | djustments mad<br>r variances that<br>ket trends were | n establishin<br>e are the ma<br>exceed 100<br>used for ad | arkets re<br>sf. Lot<br>justment | action to       |
| ES               | Summary of Sales Comparis<br>comparables were ta<br>those items of signific<br>adjustments were ma | ken from the sa<br>cant difference.<br>ade for difference                          | me n<br>Adju<br>ces o           | narket are<br>stments f<br>over 2,00               | ea and are<br>for gla diffe<br>10 sq ft. Pa | exposed to sir<br>rences were m<br>ired sales analy | nilar facto<br>ade at \$5<br>⁄sis, excel | s. The a<br>5.00/sf fo<br>and mar | djustments mad<br>r variances that<br>ket trends were | n establishin<br>e are the ma<br>exceed 100<br>used for ad | arkets re<br>sf. Lot<br>justment | action to       |
| ES               | Summary of Sales Comparis<br>comparables were ta<br>those items of signific<br>adjustments were ma | ken from the sa<br>cant difference.<br>ade for difference                          | me n<br>Adju<br>ces o           | narket are<br>stments f<br>over 2,00               | ea and are<br>for gla diffe<br>10 sq ft. Pa | exposed to sir<br>rences were m<br>ired sales analy | nilar facto<br>ade at \$5<br>⁄sis, excel | s. The a<br>5.00/sf fo<br>and mar | djustments mad<br>r variances that<br>ket trends were | n establishin<br>e are the ma<br>exceed 100<br>used for ad | arkets re<br>sf. Lot<br>justment | action to       |
| E<br>N<br>E      | Summary of Sales Comparis<br>comparables were ta<br>those items of signific<br>adjustments were ma | ken from the sa<br>cant difference.<br>ade for difference                          | me n<br>Adju<br>ces o           | narket are<br>stments f<br>over 2,00               | ea and are<br>for gla diffe<br>10 sq ft. Pa | exposed to sir<br>rences were m<br>ired sales analy | nilar facto<br>ade at \$5<br>⁄sis, excel | s. The a<br>5.00/sf fo<br>and mar | djustments mad<br>r variances that<br>ket trends were | n establishin<br>e are the ma<br>exceed 100<br>used for ad | arkets re<br>sf. Lot<br>justment | action to       |
| ES               | Summary of Sales Comparis<br>comparables were ta<br>those items of signific<br>adjustments were ma | ken from the sa<br>cant difference.<br>ade for difference                          | me n<br>Adju<br>ces o           | narket are<br>stments f<br>over 2,00               | ea and are<br>for gla diffe<br>10 sq ft. Pa | exposed to sir<br>rences were m<br>ired sales analy | nilar facto<br>ade at \$5<br>⁄sis, excel | s. The a<br>5.00/sf fo<br>and mar | djustments mad<br>r variances that<br>ket trends were | n establishin<br>e are the ma<br>exceed 100<br>used for ad | arkets re<br>sf. Lot<br>justment | action to       |
| ES               | Summary of Sales Comparis<br>comparables were ta<br>those items of signific<br>adjustments were ma | ken from the sa<br>cant difference.<br>ade for difference                          | me n<br>Adju<br>ces o           | narket are<br>stments f<br>over 2,00               | ea and are<br>for gla diffe<br>10 sq ft. Pa | exposed to sir<br>rences were m<br>ired sales analy | nilar facto<br>ade at \$5<br>⁄sis, excel | s. The a<br>5.00/sf fo<br>and mar | djustments mad<br>r variances that<br>ket trends were | n establishin<br>e are the ma<br>exceed 100<br>used for ad | arkets re<br>sf. Lot<br>justment | action to       |
| E<br>N<br>E      | Summary of Sales Comparis<br>comparables were ta<br>those items of signific<br>adjustments were ma | ken from the sa<br>cant difference.<br>ade for difference                          | me n<br>Adju<br>ces o           | narket are<br>stments f<br>over 2,00               | ea and are<br>for gla diffe<br>10 sq ft. Pa | exposed to sir<br>rences were m<br>ired sales analy | nilar facto<br>ade at \$5<br>⁄sis, excel | s. The a<br>5.00/sf fo<br>and mar | djustments mad<br>r variances that<br>ket trends were | n establishin<br>e are the ma<br>exceed 100<br>used for ad | arkets re<br>sf. Lot<br>justment | action to       |
| _                | Summary of Sales Comparis<br>comparables were ta<br>those items of signific<br>adjustments were ma | ken from the sa<br>cant difference.<br>ade for difference                          | me n<br>Adju<br>ces o           | narket are<br>stments f<br>over 2,00               | ea and are<br>for gla diffe<br>10 sq ft. Pa | exposed to sir<br>rences were m<br>ired sales analy | nilar facto<br>ade at \$5<br>⁄sis, excel | s. The a<br>5.00/sf fo<br>and mar | djustments mad<br>r variances that<br>ket trends were | n establishin<br>e are the ma<br>exceed 100<br>used for ad | arkets re<br>sf. Lot<br>justment | action to       |
| ES               | Summary of Sales Comparis<br>comparables were ta<br>those items of signific<br>adjustments were ma | ken from the sa<br>cant difference.<br>ade for difference                          | me n<br>Adju<br>ces o           | narket are<br>stments f<br>over 2,00               | ea and are<br>for gla diffe<br>10 sq ft. Pa | exposed to sir<br>rences were m<br>ired sales analy | nilar facto<br>ade at \$5<br>⁄sis, excel | s. The a<br>5.00/sf fo<br>and mar | djustments mad<br>r variances that<br>ket trends were | n establishin<br>e are the ma<br>exceed 100<br>used for ad | arkets re<br>sf. Lot<br>justment | action to       |
| ES               | Summary of Sales Comparis<br>comparables were ta<br>those items of signific<br>adjustments were ma | ken from the sa<br>cant difference.<br>ade for difference                          | me n<br>Adju<br>ces o           | narket are<br>stments f<br>over 2,00               | ea and are<br>for gla diffe<br>10 sq ft. Pa | exposed to sir<br>rences were m<br>ired sales analy | nilar facto<br>ade at \$5<br>⁄sis, excel | s. The a<br>5.00/sf fo<br>and mar | djustments mad<br>r variances that<br>ket trends were | n establishin<br>e are the ma<br>exceed 100<br>used for ad | arkets re<br>sf. Lot<br>justment | action to       |
| E<br>N<br>E      | Summary of Sales Comparis<br>comparables were ta<br>those items of signific<br>adjustments were ma | iken from the sa<br>cant difference. ,<br>ade for difference<br>actions of typical | me n<br>Adju:<br>ces (<br>l buy | narket ard<br>stments f<br>over 2,00<br>er's and s | ea and are<br>for gla diffe<br>10 sq ft. Pa | exposed to sir<br>rences were m<br>ired sales analy | nilar facto<br>ade at \$5<br>⁄sis, excel | s. The a<br>5.00/sf fo<br>and mar | djustments mad<br>r variances that<br>ket trends were | n establishin<br>e are the ma<br>exceed 100<br>used for ad | arkets re<br>sf. Lot<br>justment | action to       |