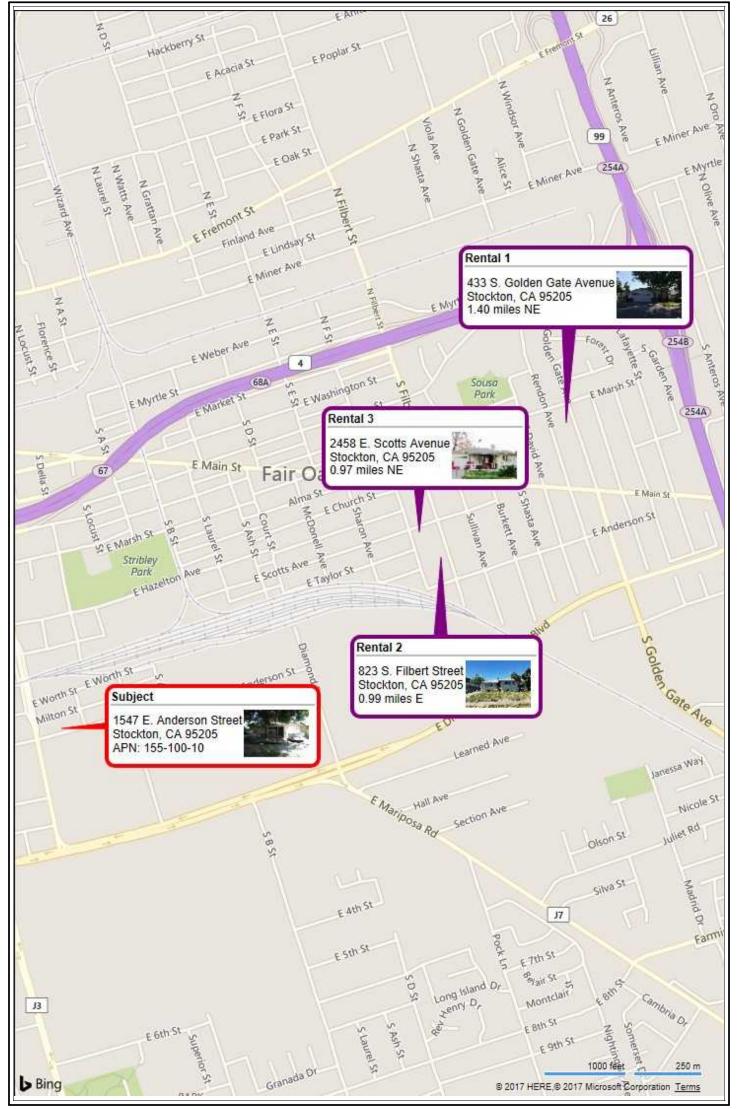

#### 1547 E. Anderson Street, Stockton, CA 95205

The purpose of this appraisal is to estimate the market value of the property described in the body of this appraisal report.

Enclosed, please find the appraisal report which describes certain data gathered during our investigation of the property. The methods of approach and reasoning in the valuation of the various physical and economic factors of the subject property are contained in this report.