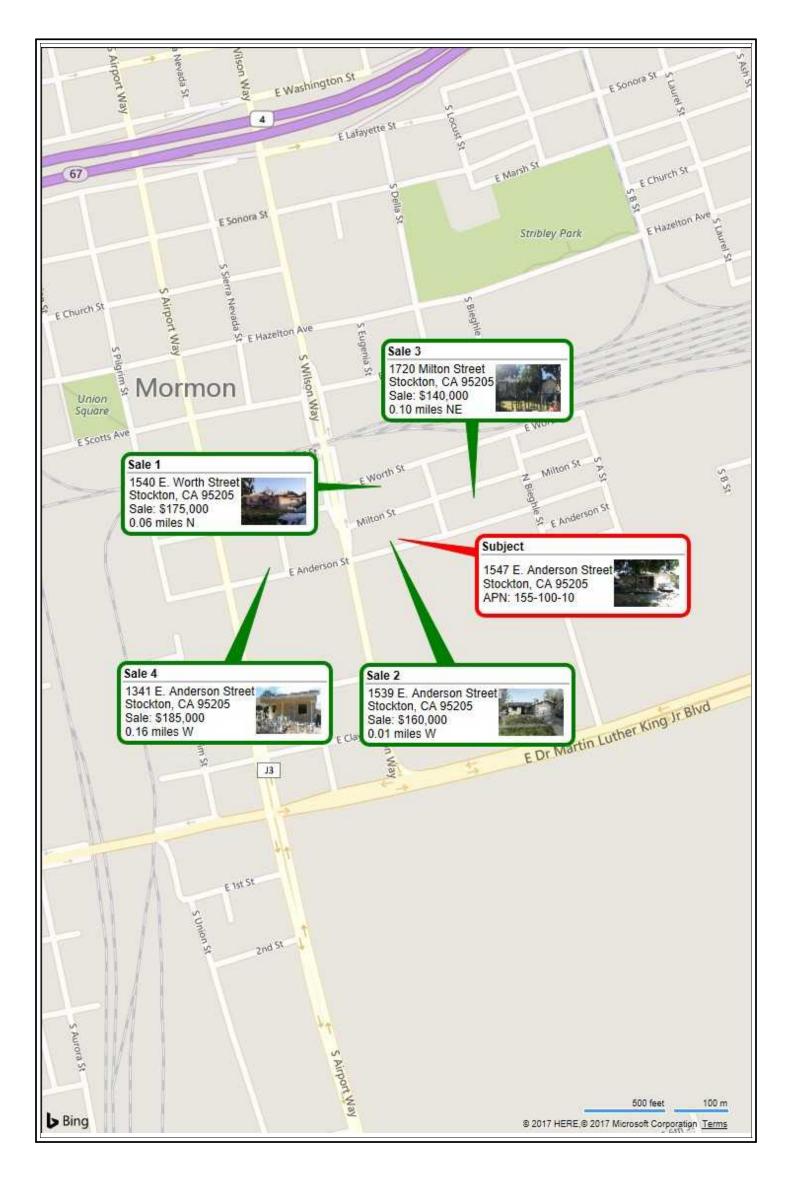

### Appraisal Report

**Uniform Residential Appraisal Report** 

| File No. | 17-0198 |
|----------|---------|
| Case No. |         |

|              | The purpose of this appraisal report is to provide    | the lander/client with an accurate, and     | adequately supported eninion of the       | market value of the cubic                 | ot proporty                |
|--------------|-------------------------------------------------------|---------------------------------------------|-------------------------------------------|-------------------------------------------|----------------------------|
|              |                                                       |                                             |                                           |                                           | ·                          |
|              | · · · · · · · · · · · · · · · · · · ·                 | Anderson Street                             | City Stockton                             | State CA Zip                              |                            |
|              | Borrower Ortegon, Martin R & May I                    |                                             | Ortegon, Martin R & May                   | <b>D</b> County                           | San Joaquin                |
|              | Legal Description                                     | Lot 41,                                     | Block 3, Por. Homequest                   |                                           |                            |
|              | Assessor's Parcel #                                   | 155-100-10                                  | Tax Year 2                                | <b>017</b> R.E. Taxes                     | s\$ <b>580.46</b>          |
| <del>万</del> | Neighborhood Name Ho                                  | omequest                                    | Map Reference Compass Pg.                 | <b>227 C4</b> Census Tra                  | act 0019.00                |
| ECT          |                                                       | nt Special Assessments \$                   | O PUD HOA\$                               | 0                                         | per year per month         |
| <b>M</b>     | Property Rights Appraised X Fee Simple                | Leasehold Other (describe)                  | 1 1 0 1 10/14                             |                                           | por your   por monur       |
| SUBJE        |                                                       |                                             | / 1 1 1 1                                 |                                           |                            |
| U            |                                                       |                                             | er (describe)                             | ''. 440 O . D'                            | 04.00400                   |
|              | Lender/Client Salas Financia                          |                                             | 9320 Chesapeake Drive Su                  |                                           |                            |
|              | Is the subject property currently offered for sale of |                                             |                                           | of this appraisal?                        | Yes X No                   |
|              | Report data source(s) used, offerings price(s), ar    | nd date(s). The data source is M            | letrolist                                 |                                           |                            |
|              |                                                       |                                             |                                           |                                           |                            |
|              | I did did not analyze the contract for                | r sale for the subject purchase transact    | ion. Explain the results of the analysis  | of the contract for sale o                | r why the analysis was not |
|              | performed.                                            | sale for the subject parenage transact      | Explain the results of the analysis       |                                           | in in the analysis mas not |
| 片            | perioritiea.                                          |                                             |                                           |                                           |                            |
| ¥            |                                                       | <del> </del>                                |                                           |                                           | ( )                        |
| 巴            | Contract Price \$ Date of Cont                        |                                             |                                           | es No Data Source                         | ·                          |
| z            | Is there any financial assistance (loan charges, s    | - · · · · · · · · · · · · · · · · · · ·     | assistance, etc.) to be paid by any pa    | rty on behalf of the borro                | wer? Yes No                |
| CONTRACT     | If Yes, report the total dollar amount and describe   | e the items to be paid.                     |                                           |                                           |                            |
|              |                                                       |                                             |                                           |                                           |                            |
|              |                                                       |                                             |                                           |                                           |                            |
|              | Note: Race and the racial composition of the          | neighborhood are not appraisal fac          | tors.                                     |                                           |                            |
|              | Neighborhood Characteristics                          |                                             | Housing Trends                            | One-Unit Housing                          | Present Land Use %         |
|              | Location Urban X Suburban Rura                        |                                             |                                           | PRICE AGE                                 | One-Unit 90 %              |
|              |                                                       | er 25% Demand/Supply Shorta                 |                                           | \$ (000) (yrs)                            | 2-4 Unit %                 |
| Ō            |                                                       |                                             |                                           |                                           |                            |
| RHOOD        | Growth Rapid X Stable Slow                            |                                             |                                           | 65 Low 5                                  | Multi-Family %             |
|              | Neighborhood Boundaries Highway 4 Crossto             | own Freeway to the north, Highway           | 99 to the east, MLK Jr                    | <b>260</b> High <b>100+</b>               | Commercial 10 %            |
| 9            | Boulevard/Charter Way, and Airport Way to t           | the west.                                   |                                           | <b>160</b> Pred. <b>60</b>                | Other %                    |
| NEIGHBO      | Neighborhood Description ***Please see Com            | nment Addendum for comments on              | Neighborhood Description***               |                                           |                            |
| H            |                                                       |                                             |                                           |                                           |                            |
| Z            |                                                       |                                             |                                           |                                           |                            |
|              | Market Conditions (including support for the above    | ve conclusions) ***Please see Con           | ment Addendum for comments on             | Market Conditions***                      |                            |
|              |                                                       | •                                           |                                           |                                           |                            |
|              |                                                       |                                             |                                           |                                           |                            |
|              | Dimensions 50 x 100 (See Plat                         | Map) Area <b>5,0</b> 0                      | 00 sf Shape Rectang                       | gular View                                | Typ. Residential           |
|              | Specific Zoning Classification RI                     |                                             |                                           | tial; Medium Densi                        |                            |
|              | · — · — —                                             |                                             | No Zoning Illegal (describe)              | ,                                         | -,                         |
|              | Is the highest and best use of subject property as    |                                             |                                           | X Yes No If No, o                         | docariba                   |
|              | is the highest and best use of subject property as    | s improved (or as proposed per plans        | and specifications) the present use?      | A   Tes     NO II NO, C                   | describe.                  |
|              | Utilities Public Other (describe)                     | Public Other (de                            | acriba) Off site Imp                      | rovementsType                             | Public Private             |
| ш            | Electricity X                                         | Water X                                     | Street                                    | Asphalt                                   | X Tivate                   |
| SIT          | Gas X                                                 | Sanitary Sewer X                            | Alley                                     | None                                      |                            |
|              | FEMA Special Flood Hazard Area Yes X                  |                                             | FEMA Map # 06077C-                        |                                           | ate 10/16/2009             |
|              | Are the utilities and/or off-site improvements typic  |                                             | No If No, describe.                       | T LIVIA Map D                             | rate 10/10/2000            |
|              |                                                       |                                             | ,                                         | to \2 \ \ \ \ \ \ \ \ \ \ \ \ \ \ \ \ \ \ | If Van dagariba            |
|              | Are there any adverse site conditions or external     |                                             |                                           |                                           | If Yes, describe.          |
|              | There are no adverse conditions known or ob           |                                             | -                                         |                                           |                            |
|              | copy of the preliminary title report, and theref      |                                             |                                           |                                           |                            |
|              | investigation and survey. The subject's exter         |                                             |                                           |                                           |                            |
|              | General Description                                   | Foundation                                  |                                           | /condition Interior                       | materials/condition        |
|              | Units X One One with Accessory Unit                   | Concrete Slab X Crawl Space                 | Foundation Walls Conc. Perin              |                                           | Carpet/Tile-Avg.           |
|              | # of Stories One                                      | Full Basement Partial Basement              | Exterior Walls Wood-A                     | wg. Walls                                 | Drywall-Avg.               |
|              | Type X Det. Att. S-Det./End Unit Ba                   | Basement Area 0 sq. ft                      | Roof Surface Composition                  | n-Avg. Trim/Finish                        | Wood/Paint-Avg.            |
|              | X Existing Proposed Under Const. Ba                   |                                             |                                           |                                           | Tile-Avg.                  |
|              | Design (Style) Ranch                                  | Outside Entry/Exit Sump Pump                |                                           |                                           | cot Tile-Avg.              |
|              |                                                       | vidence of Infestation None Notes           |                                           |                                           |                            |
|              | Effective Age (Yrs) 35                                | Dampness Settlement                         | Screens Mesh-A                            |                                           | vay # of Cars 1            |
|              |                                                       | leating FWA HWBB Radian                     |                                           | ve(s) # 0 Driveway Su                     |                            |
|              |                                                       | X Other <b>FAU</b> Fuel <b>Gas</b>          | Fireplace(s) # 0 X Fence CI               |                                           |                            |
|              |                                                       |                                             |                                           |                                           |                            |
| ဟု           |                                                       | Cooling X Central Air Conditioning          |                                           | Covered Carport                           |                            |
| ENTS         | Finished   Heated                                     | Individual   Other                          | Pool None Other                           | None X Att.                               | Det. Built-in              |
| 믵            | Appliances Refrigerator X Range/Oven                  |                                             | rowave Washer/Dryer X Other (             |                                           | n Counters - Tile          |
| /EM          | Finished area <b>above</b> grade contains: 5          |                                             | · ,                                       | re Feet of Gross Living A                 |                            |
| ROV          | Additional features (special energy efficient items   |                                             | covered porch, partial dual pane          | e windows, central he                     | eat, storage shed,         |
| P.B.         | covered concrete patio and a detached                 |                                             |                                           |                                           |                            |
| MP           | Describe the condition of the property (including     | needed repairs, deterioration, renovat      | ions, remodeling, etc.). ***Please        | see Comment Adder                         | ndum for comments on       |
|              | Condition of Improvements***                          |                                             |                                           |                                           |                            |
|              |                                                       |                                             |                                           |                                           |                            |
|              |                                                       |                                             |                                           |                                           |                            |
|              |                                                       |                                             |                                           |                                           |                            |
|              | Are there any physical deficiencies or adverse co     | conditions that affect the livability, sour | dness, or structural integrity of the pro | perty? Yes X No                           | If Yes, describe           |
|              | The appraiser has not been provided with              | •                                           |                                           |                                           |                            |
|              | when warranted. See Limiting Condition                | •                                           |                                           | , J                                       |                            |
|              |                                                       |                                             |                                           |                                           |                            |
|              | Does the property generally conform to the neigh      | hborhood (functional utility style conc     | ition, use, construction, etc.)? X Ye     | No If No, describ                         | De .                       |
|              | p generally contain to the heigh                      |                                             | ,,                                        |                                           |                            |