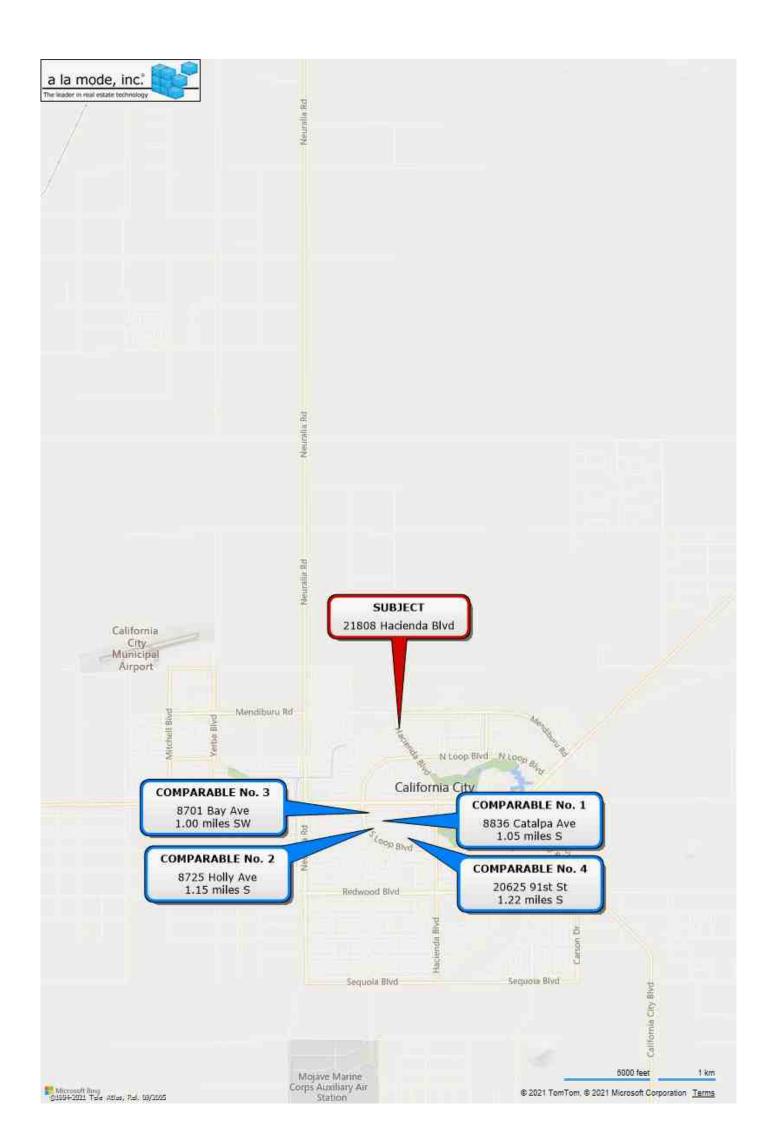

### LOCATED AT

21808 Hacienda Blvd California City, CA 93505 Tract 2791, Block , Lot 210