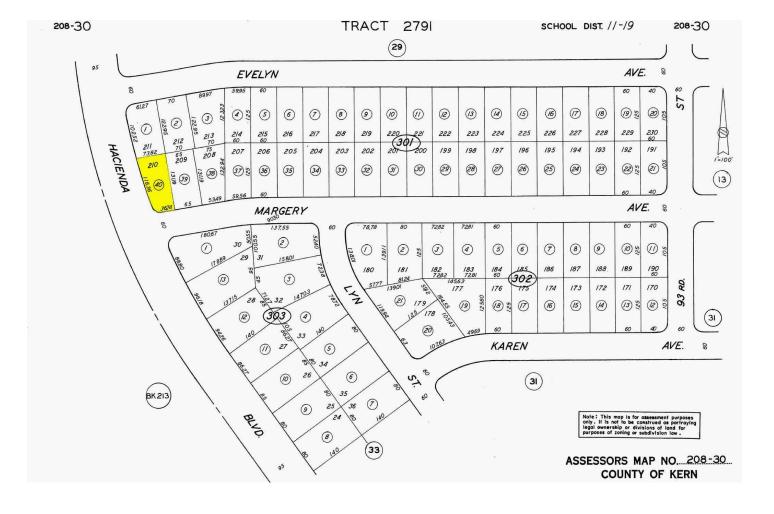

### LOCATED AT

21808 Hacienda Blvd California City, CA 93505 Tract 2791, Block , Lot 210