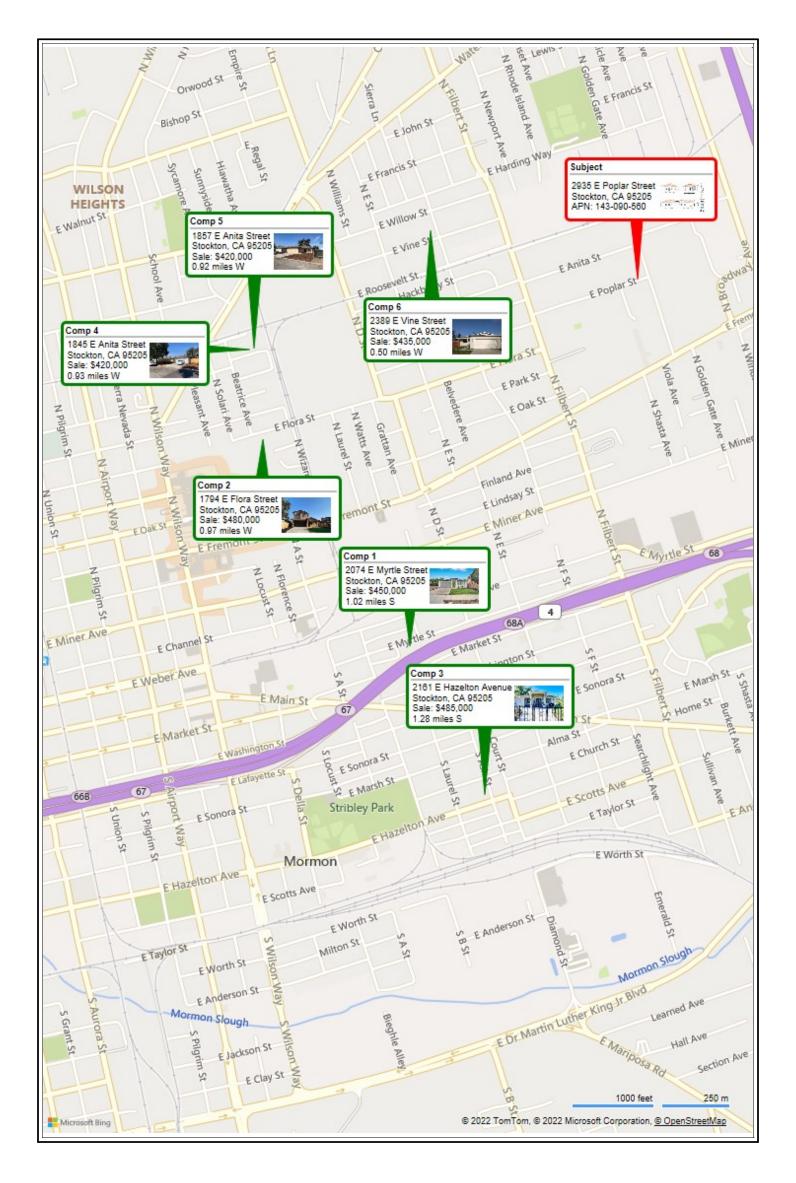

### 2935 E Poplar Street, Stockton, CA 95205

The purpose of this appraisal is to estimate the market value of the property described in the body of this appraisal report.

Enclosed, please find the appraisal report which describes certain data gathered during our investigation of the property. The methods of approach and reasoning in the valuation of the various physical and economic factors of the subject property are contained in this report.