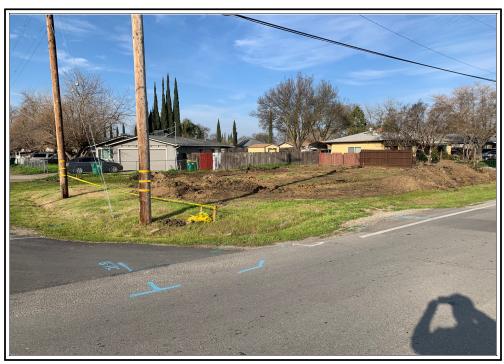

PHOTO ADDENDUM

File No. **22-0048** Case No.

Borrower Padilla, Jose M & Maria

 Property Address
 2935 E Poplar Street

 City
 Stockton
 County
 San Joaquin
 State
 CA
 Zip Code
 95205

 Lender/Client
 Salas Financial
 Address
 9320 Chesapeake Drive Suite 116, San Diego, CA 92123



FRONT OF SUBJECT PROPERTY 2935 E Poplar Street Stockton, CA 95205



# REAR OF SUBJECT PROPERTY



STREET SCENE

# Levitt Appraisal Service SUBJECT PHOTO ADDENDUM

File No. **22-0048** Case No.

Borrower Padilla, Jose M & Maria

 Property Address
 2935 E Poplar Street

 City
 Stockton
 County
 San Joaquin
 State
 CA
 Zip Code
 95205

 Lender/Client
 Salas Financial
 Address
 9320 Chesapeake Drive Suite 116, San Diego, CA 92123



Street scene opposite direction



Subject Parcel Looking north from Poplar St



View showing subject's corner location

Produced by ClickFORMS Software 800-622-8727

# Levitt Appraisal Service SUBJECT PHOTO ADDENDUM

22-0048 File No. Case No.

Padilla, Jose M & Maria Borrower 2935 E Poplar Street Property Address City Stockton State CA Zip Code 95205
9320 Chesapeake Drive Suite 116, San Diego, CA 92123 County San Joaquin Salas Financial Lender/Client



Additional view of subject parcel Looking west from Golden Gate Ave



File No. **22-0048** 

Case No.

 Borrower
 Padilla, Jose M & Maria

 Property Address
 2935 E Poplar Street

 City
 Stockton
 County
 San Joaquin
 State
 CA
 Zip Code
 95205

 Lender/Client
 Salas Financial
 Address
 9320 Chesapeake Drive Suite 116, San Diego, CA 92123



COMPARABLE SALE # 2074 E Myrtle Street Stockton, CA 95205

1



COMPARABLE