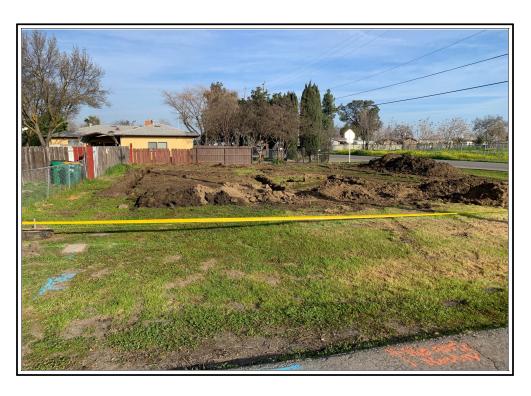

92123 |



# Levitt Appraisal Service SUBJECT PHOTO ADDENDUM

File No. **22-0048** Case No.

Borrower Padilla, Jose M & Maria

 Property Address
 2935 E Poplar Street

 City
 Stockton
 County
 San Joaquin
 State
 CA
 Zip Code
 95205

 Lender/Client
 Salas Financial
 Address
 9320 Chesapeake Drive Suite 116, San Diego, CA 92123



FRONT OF SUBJECT PROPERTY 2935 E Poplar Street Stockton, CA 95205



# REAR OF SUBJECT PROPERTY



STREET SCENE

# Levitt Appraisal Service SUBJECT PHOTO ADDENDUM

File No. **22-0048** Case No.

Borrower Padilla, Jose M & Maria

 Property Address
 2935 E Poplar Street

 City
 Stockton
 County
 San Joaquin
 State
 CA
 Zip Code
 95205

 Lender/Client
 Salas Financial
 Address
 9320 Chesapeake Drive Suite 116, San Diego, CA 92123



Street scene opposite direction



Subject Parcel Looking north from Poplar St



View showing subject's corner location

Produced by ClickFORMS Software 800-622-8727

# Levitt Appraisal Service SUBJECT PHOTO ADDENDUM

22-0048 File No. Case No.

Padilla, Jose M & Maria Borrower 2935 E Poplar Street Property Address City Stockton State CA Zip Code 95205
9320 Chesapeake Drive Suite 116, San Diego, CA 92123 County San Joaquin Salas Financial Lender/Client



Additional view of subject parcel Looking west from Golden Gate Ave



File No. **22-0048** 

Case No.

 Borrower
 Padilla, Jose M & Maria

 Property Address
 2935 E Poplar Street

 City
 Stockton
 County
 San Joaquin
 State
 CA
 Zip Code
 95205

 Lender/Client
 Salas Financial
 Address
 9320 Chesapeake Drive Suite 116, San Diego, CA 92123



COMPARABLE SALE # 2074 E Myr