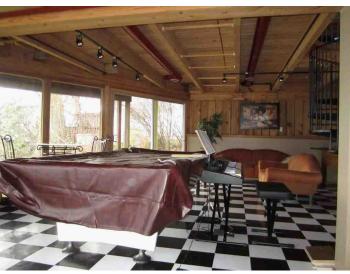

|





Foyer

Living Room w/ Spiral Staircase





Living Room w/ Wood Stove

**Dining Room** 





Kitchen

Kitchen - Alt. View

# **Interior Photos**

| Borrower         | Gabriela Alvarez     |        |         |       |    |          |       |  |
|------------------|----------------------|--------|---------|-------|----|----------|-------|--|
| Property Address | 446 W Lake Samish Dr |        |         |       |    |          |       |  |
| City             | Bellingham           | County | Whatcom | State | WA | Zip Code | 98229 |  |
| Lender/Client    | Salas Financial      |        |         |       |    |          |       |  |



Kitchen - Alt. View

**Main Floor Bedroom** 



**Main Floor Bathroom** 



**Main Floor Carbon Monoxide Detector** 



**Spiral Stairs to Basement** 



**Rec Room** 

### **Interior Photos**

| Borrower         | Gabriela Alvarez     |                |          |                |  |
|------------------|----------------------|----------------|----------|----------------|--|
| Property Address | 446 W Lake Samish Dr |                |          |                |  |
| City             | Bellingham           | County Whatcom | State WA | Zip Code 98229 |  |
| Landar/Cliant    | Salas Financial      |                |          |                |  |



**Rec Room - Alt. View** 

**Sink in Rec Room** 





**Basement Bedroom** 

**Basement Bathroom** 







**Braced H20 Tank** 

### **Comparable Photo Page**

| Borrower         | Gabriela Alvarez     |          |         |       |    |          |       |  |
|------------------|---------------