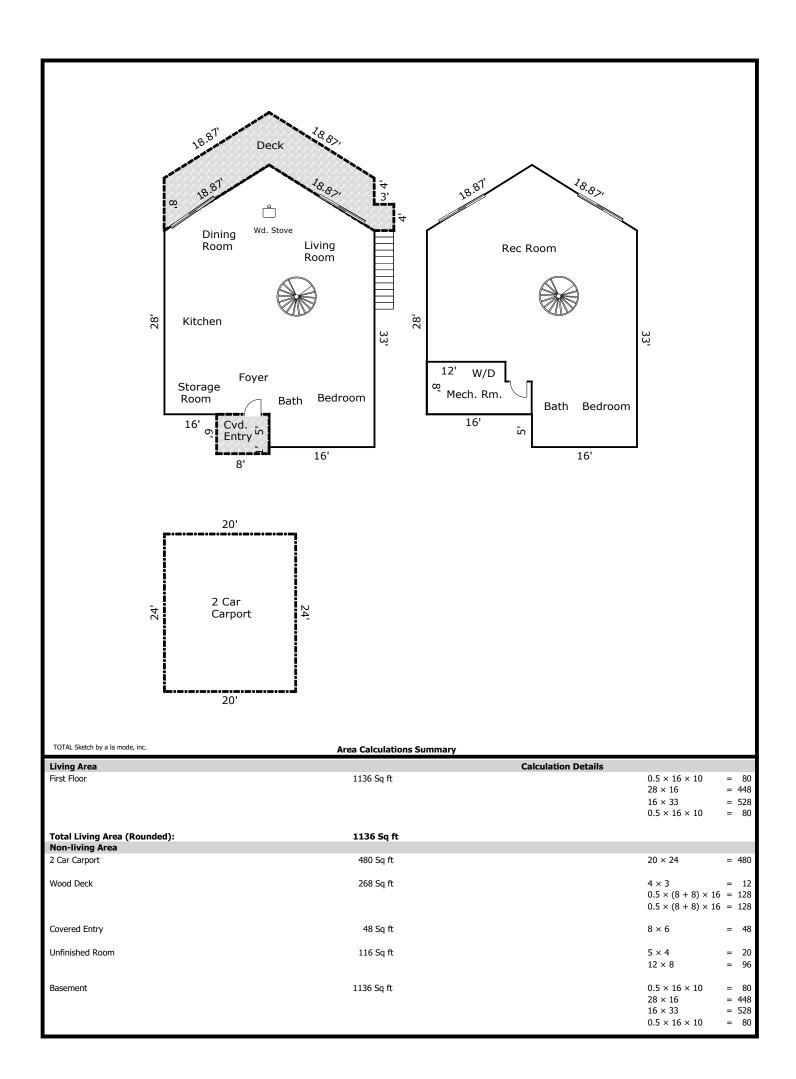

# **LOCATED AT**

446 W Lake Samish Dr Bellingham, WA 98229 Lot 19, Block 3, El Reposa Place, subject to easement recorded under Auditor File 1214211