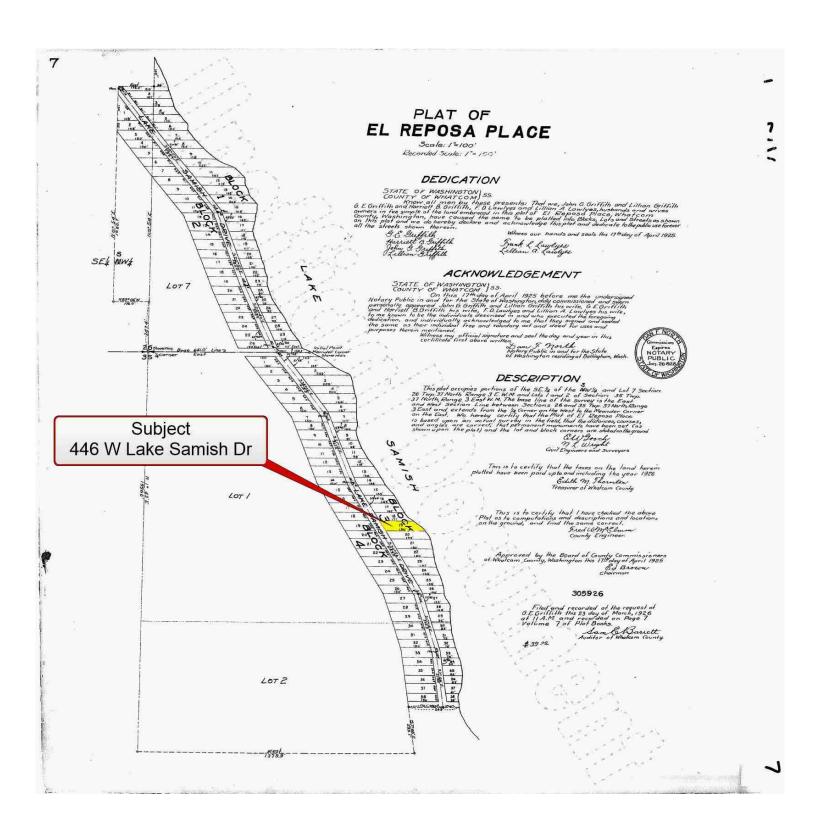

# **LOCATED AT**

446 W Lake Samish Dr Bellingham, WA 98229 Lot 19, Block 3, El Reposa Place, subject to easement recorded under Auditor File 1214211