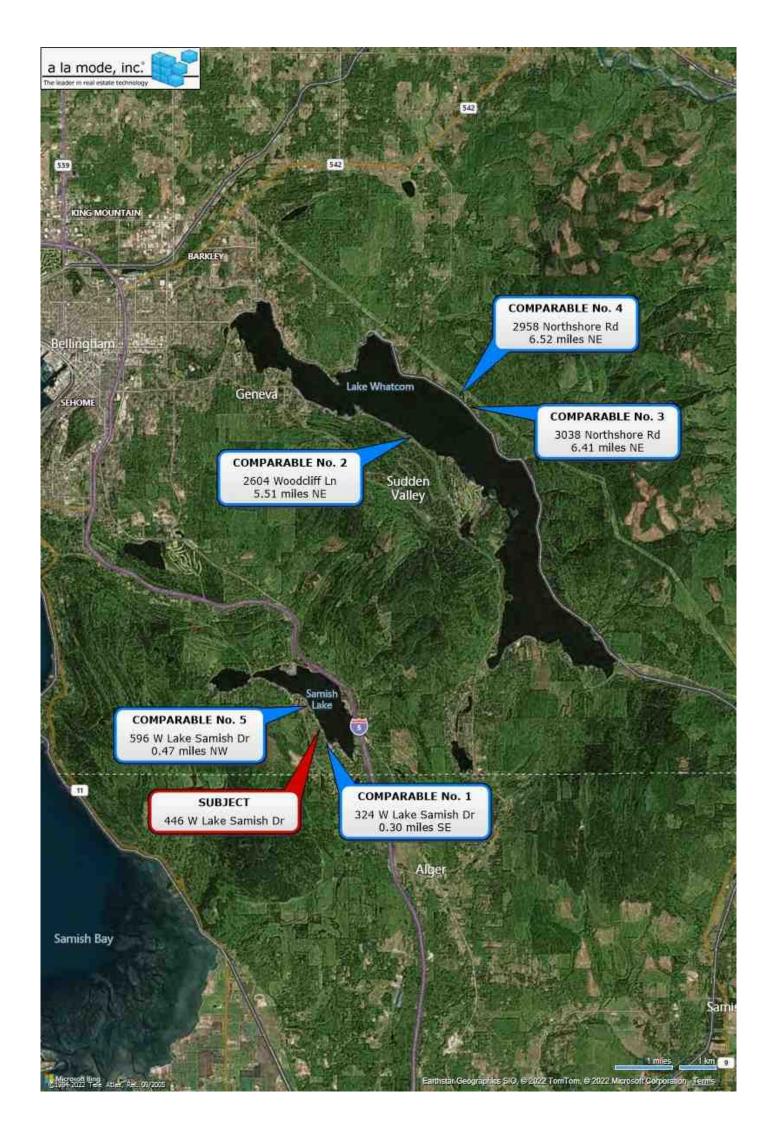

ox. to Subject 0.47 miles NW Sale Price 650,000 Gross Living Area 1,020 Total Rooms 6 Total Bedrooms 3 Total Bathrooms 1.1 Location B;WtrFr; View B;Wtr;Territorial Site 7,193 sf Quality Q5 Age 92

# Comparable 6

Prox. to Subject
Sale Price
Gross Living Area
Total Rooms
Total Bedrooms
Total Bathrooms
Location
View
Site
Quality
Age

# **Location Map**

| Borrower         | Gabriela Alvarez     |                |          |                |
|------------------|----------------------|----------------|----------|----------------|
| Property Address | 446 W Lake Samish Dr |                |          |                |
| City             | Bellingham           | County Whatcom | State WA | Zip Code 98229 |
| Lender/Client    | Salas Financial      |                |          |                |



### **Long Plat Map**



### **Plat Map**

| Borrower         | Gabriela Alvarez     |                |          |                |
|------------------|----------------------|----------------|----------|----------------|
| Property Address | 446 W Lake Samish Dr |                |          |                |
| City             | Bellingham           | County Whatcom | State WA | Zip Code 98229 |
| Lender/Client    | Salas Financial      |                |          |                |



# **Aerial Map**

| Borrower         | Gabriela Alvarez     |              |          |    |          |       |  |
|------------------|----------------------|--------------|----------|----|----------|-------|--|
| Property Address | 446 W Lake Samish Dr |              |          |    |          |       |