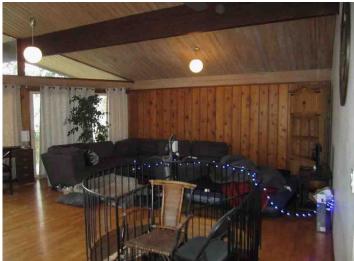

Dr

Sales Price

 Gross Living Area
 1,136

 Total Rooms
 4

 Total Bedrooms
 1

 Total Bathrooms
 1.0

 Location
 B;WtrFr;

 View
 B;Wtr;Territorial

 Site
 9804 sf

 Site
 9804

 Quality
 Q4

 Age
 58



Single Pane Windows - some cracks



**Lower Entry Deck - Rotting Boards** 

# **Interior Photos**

| Borrower         | Gabriela Alvarez     |        |         |       |    |          |       |  |
|------------------|----------------------|--------|---------|-------|----|----------|-------|--|
| Property Address | 446 W Lake Samish Dr |        |         |       |    |          |       |  |
| City             | Bellingham           | County | Whatcom | State | WA | Zip Code | 98229 |  |
| Landar/Cliant    | Salas Financial      |        |         |       |    |          |       |  |





Foyer

Living Room w/ Spiral Staircase





Living Room w/ Wood Stove

**Dining Room** 





Kitchen

Kitchen - Alt. View

# **Interior Photos**

| Borrower         | Gabriela Alvarez     |        |         |       |    |          |       |  |
|------------------|----------------------|--------|---------|-------|----|----------|-------|--|
| Property Address | 446 W Lake Samish Dr |        |         |       |    |          |       |  |
| City             | Bellingham           | County | Whatcom | State | WA | Zip Code | 98229 |  |
| Lender/Client    | Salas Financial      |        |         |       |    |          |       |  |



Kitchen - Alt. View

**Main Floor Bedroom** 



**Main Floor Bathroom** 



**Main Floor Carbon Monoxide Detector** 



**Spiral Stairs to Basement** 



**Rec