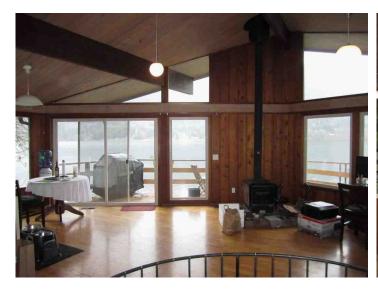

6

 Total Rooms
 4

 Total Bedrooms
 1

 Total Bathrooms
 1.0

 Location
 B;WtrFr;

 View
 B;Wtr;Territorial

 Site
 9804 sf

 Site
 9804

 Quality
 Q4

 Age
 58



Single Pane Windows - some cracks



**Lower Entry Deck - Rotting Boards** 

# **Interior Photos**

| Borrower         | Gabriela Alvarez     |        |         |       |    |          |       |  |
|------------------|----------------------|--------|---------|-------|----|----------|-------|--|
| Property Address | 446 W Lake Samish Dr |        |         |       |    |          |       |  |
| City             | Bellingham           | County | Whatcom | State | WA | Zip Code | 98229 |  |
| Landar/Cliant    | Salas Financial      |        |         |       |    |          |       |  |





Foyer

Living Room w/ Spiral Staircase





Living Room w/ Wood Stove

**Dining Room** 





Kitchen

Kitchen - Alt. View

# **Interior Photos**

| Borrower         | Gabriela Alvarez     |        |         |       |    |          |       |  |
|------------------|----------------------|--------|---------|-------|----|----------|-------|--|
| Property Address | 446 W Lake Samish Dr |        |         |       |    |          |       |  |
| City             | Bellingham           | County | Whatcom | State | WA | Zip Code | 98229 |  |
| Lender/Client    | Salas Financial      |        |         |       |    |          |       |  |



Kitchen - Alt. View

**Main Floor Bedroom** 



**Main Floor Bathroom** 



**Main Floor Carbon Monoxide Detector** 



**Spiral Stairs to Basement** 



**Rec Room** 

### **Interior Photos**

| Borro