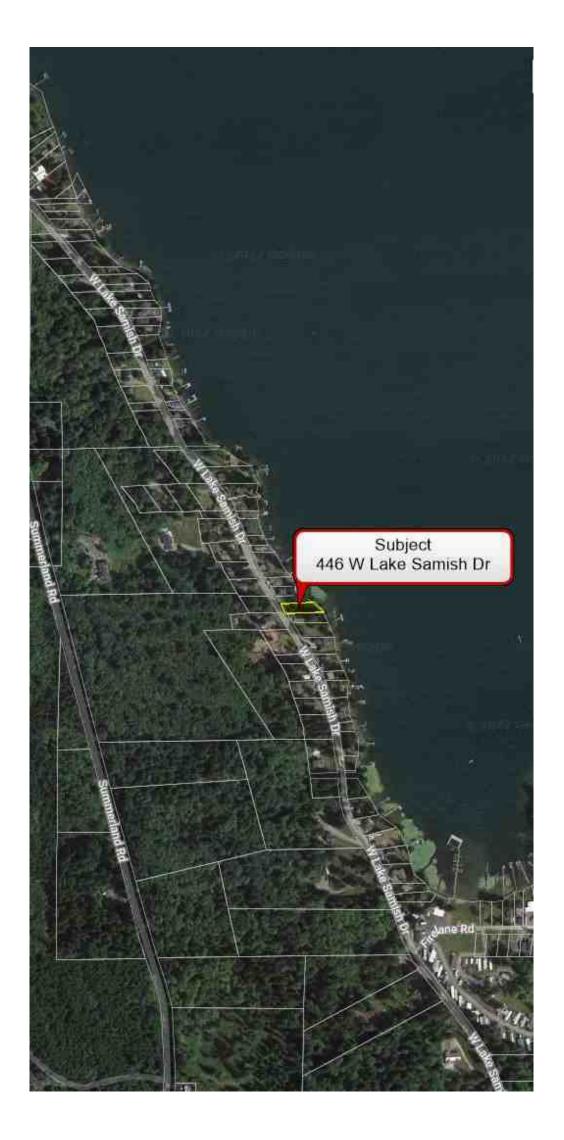

# **LOCATED AT**

446 W Lake Samish Dr Bellingham, WA 98229 Lot 19, Block 3, El Reposa Place, subject to easement recorded under Auditor File 1214211