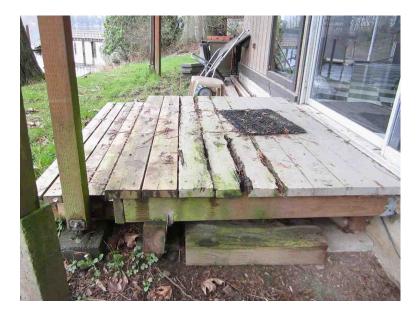

58



# View



View

| Borrower         | Gabriela Alvarez     |          |         |       |    |          |       |  |
|------------------|----------------------|----------|---------|-------|----|----------|-------|--|
| Property Address | 446 W Lake Samish Dr |          |         |       |    |          |       |  |
| City             | Bellingham           | County \ | Whatcom | State | WA | Zip Code | 98229 |  |
| Lender/Client    | Salas Financial      |          |         |       |    |          |       |  |



# **Carport**

446 W Lake Samish Dr

Sales Price

 Gross Living Area
 1,136

 Total Rooms
 4

 Total Bedrooms
 1

 Total Bathrooms
 1.0

 Location
 B;WtrFr;

 View
 B;Wtr;Territorial

 Site
 9804 sf

 Site
 9804

 Quality
 Q4

 Age
 58



Single Pane Windows - some cracks



**Lower Entry Deck - Rotting Boards** 

# **Interior Photos**

| Borrower         | Gabriela Alvarez     |        |         |       |    |          |       |  |
|------------------|----------------------|--------|---------|-------|----|----------|-------|--|
| Property Address | 446 W Lake Samish Dr |        |         |       |    |          |       |  |
| City             | Bellingham           | County | Whatcom | State | WA | Zip Code | 98229 |  |
| Landar/Cliant    | Salas Financial      |        |         |       |    |          |       |  |





Foyer

Living Room w/ Spiral Staircase





Living Room w/ Wood Stove

**Dining Room** 





Kitchen

Kitchen - Alt. View

# **Interior Photos**

| Borrower         | Gabriela Alvarez     |        |         |       |    |          |       |