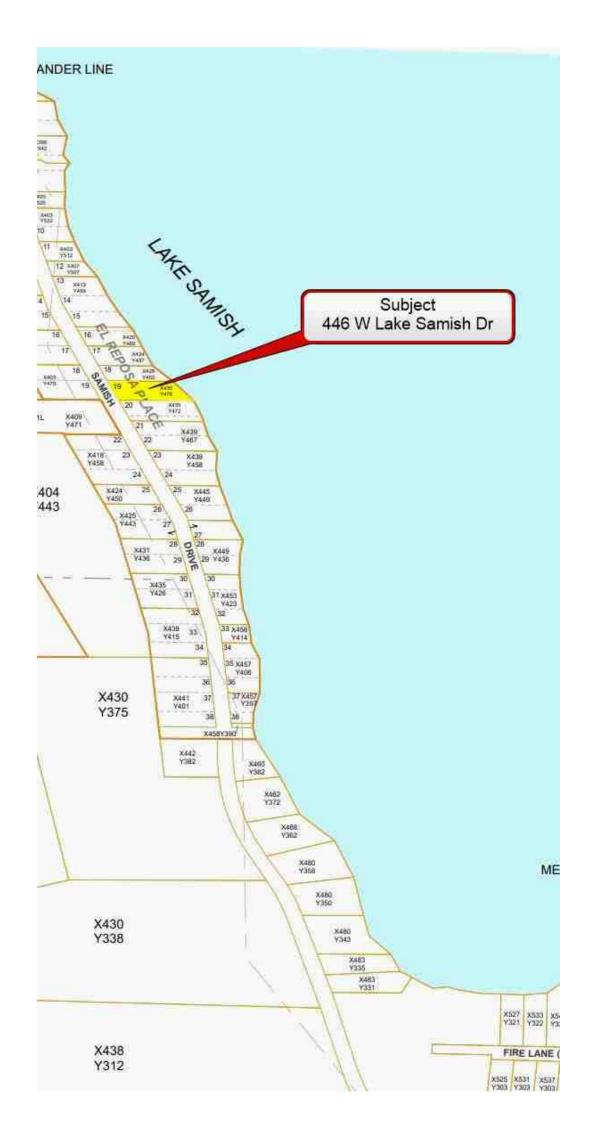

# **LOCATED AT**

446 W Lake Samish Dr Bellingham, WA 98229 Lot 19, Block 3, El Reposa Place, subject to easement recorded under Auditor File 1214211