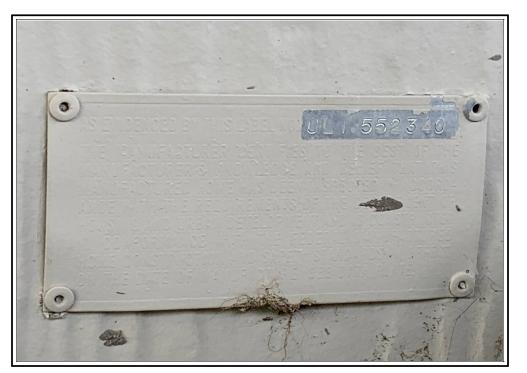

HUD DATA PLATE The HUD Certification Labels were attached to the exterior of Unit 14414, however, have been removed from Unit 14384. (See attached 433A forms)

#### Manufacturer's Serial #(s)/VIN #(s) See attached 433A forms HUD Certification Label #(s) See attached 433A forms

See attached 433A forms See attached 433A forms Manufacturer's Name See attached 433A forms Trade/Model Date of Manufacture Do the Wind, Roof Load, and Thermal Zones meet the minimum HUD requirements for the location of the subject property? | X |Yes | No If No, explain

Is a HUD Certification Label attached to the exterior of each section of the dwelling? X Yes No If No, provide the data source(s) for the HUD Certification Label #'s

File No. 22-0148 Case No.