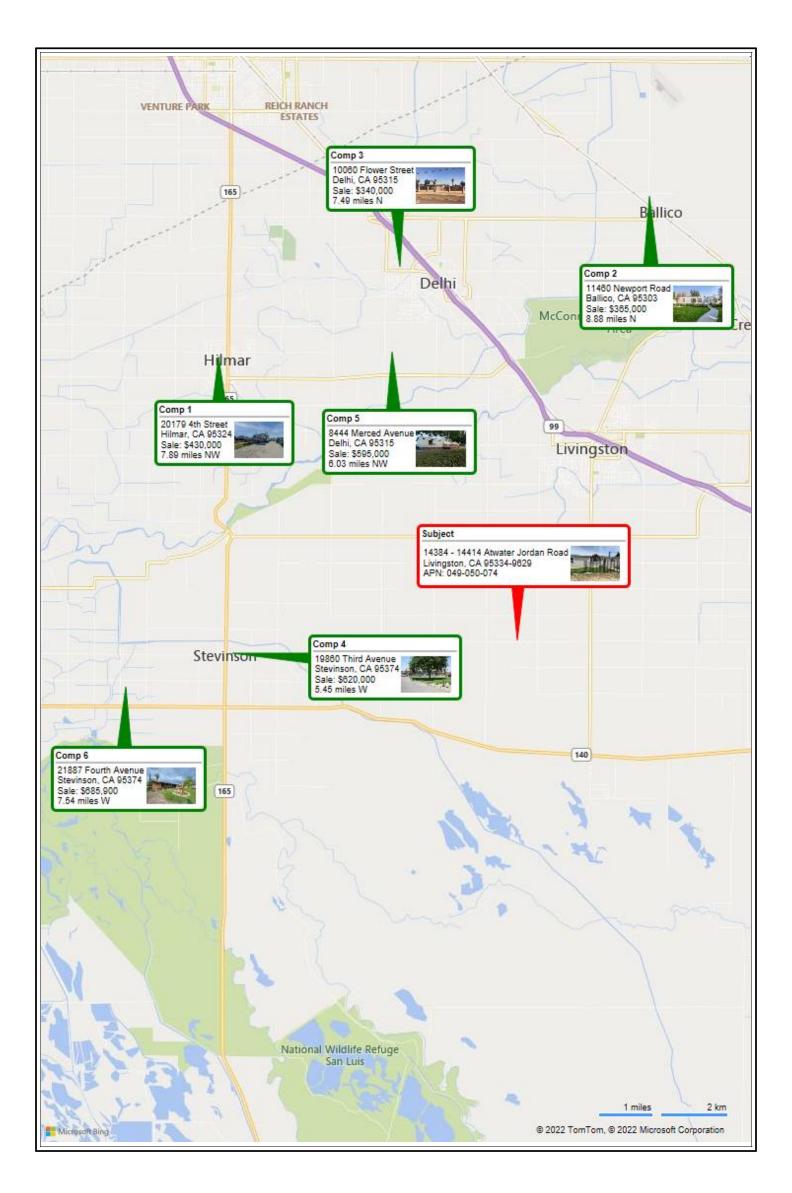

#### 14384 - 14414 Atwater Jordan Road, Livingston, CA 95334-9629

The purpose of this appraisal is to estimate the market value of the property described in the body of this appraisal report.

Enclosed, please find the appraisal report which describes certain data gathered during our investigation of the property. The methods of approach and reasoning in the valuation of the various physical and economic factors of the subject property are contained in this report.

#### Apprais

**SUBJECT** 

CONTRACT

NEIGHBORHOOD

SITE

| praisal    | Rep             | ort               |                        |                                           |                    | Man                           | ufacti                                       |                                     |                           | Appraisal                                   |                               | <sup>vice</sup><br>praisal                          | R             | eport                      | ŀ                  |                    | ile No.<br>ase No.      |            | 22-014      | 8           |
|------------|-----------------|-------------------|------------------------|-------------------------------------------|--------------------|-------------------------------|----------------------------------------------|-------------------------------------|---------------------------|---------------------------------------------|-------------------------------|-----------------------------------------------------|---------------|----------------------------|--------------------|--------------------|-------------------------|------------|-------------|-------------|
| The purp   | ose o           | f this sum        | nary                   | appraisal r                               | ероі               |                               |                                              |                                     |                           |                                             |                               | adequately s                                        |               |                            |                    | e mark             | ket value o             | f the sul  | pject prope | erty.       |
| Property   |                 |                   |                        |                                           |                    | 14 Atwate                     |                                              |                                     |                           | City                                        |                               |                                                     |               | ston                       |                    |                    | CA Z                    |            |             |             |
| Borrowe    | r <b>H</b> e    | ernande           | z, J                   | ulio R &                                  | Am                 | nanda M                       | Owner of F                                   | Public Re                           | cord                      | Gutierre                                    | z, E                          | steban &                                            | Cha           | avarria, N                 | Yagaira            | <b>S</b> Co        | ounty                   |            | Merced      |             |
| Legal De   | scrip           | tion              |                        |                                           |                    |                               |                                              |                                     | *See                      | Attache                                     | d L                           | egal Desc                                           | rip           | tion***                    |                    |                    |                         |            |             |             |
| Assesso    | r's Pa          | rcel #            |                        |                                           |                    |                               | 49-050-0                                     | 74                                  |                           |                                             |                               | Tax `                                               | Year          |                            | 2021               |                    | R.E. Taxe               |            | 3,56        |             |
| Neighbo    |                 |                   |                        |                                           |                    | Livings                       |                                              |                                     |                           | Map F                                       |                               |                                                     |               | Compa                      |                    |                    | Census Tra              |            | 0003.       | 03          |
| Occupan    |                 | Owner             | Х                      | Tenant                                    | ١V                 | /acant Proj                   | ect Type (if                                 |                                     |                           | PUD                                         | (                             | Condominiun                                         | n             | Coopera                    |                    |                    | er (describ             | e)         |             |             |
|            |                 | sments \$         |                        | 0                                         |                    |                               |                                              |                                     | HOA                       |                                             |                               | 0                                                   |               | per year                   | •                  | per mo             | onth                    |            |             |             |
|            |                 | ts Appraise       |                        | X Fee S                                   |                    |                               |                                              | Other (de                           |                           | ٦ ´                                         |                               | ```                                                 |               |                            |                    |                    |                         |            |             |             |
|            |                 | ype   X   I       |                        | nase Transa<br>Seleo Ei                   |                    |                               | finance Tra                                  |                                     |                           | Other (des                                  |                               |                                                     | kal           |                            | ito 116            | San                | Diago                   | CA 02      | 102         |             |
| Lender/C   |                 | nronorti ( o      |                        | Salas Fi                                  |                    |                               |                                              | Idress                              | la in t                   |                                             |                               | Chesapea                                            |               |                            |                    |                    |                         |            |             |             |
|            | -               |                   |                        | -                                         |                    |                               |                                              |                                     |                           |                                             |                               | ns prior to the<br>ment, the s                      |               |                            |                    |                    |                         |            | <u>No</u>   | art of a    |
|            |                 |                   |                        |                                           |                    |                               |                                              |                                     |                           |                                             | -                             | been listed v                                       |               |                            |                    |                    |                         |            |             |             |
| Manufac    | tured<br>al Cor | homes londominium | cateo<br>Unit<br>t ana | d in either a<br>Appraisal<br>lyze the co | con<br>Rep<br>ntra | ndominium o<br>ort or the Inc | r cooperativ<br>dividual Coo<br>r the subjec | ve projec<br>operative<br>ot purcha | t requ<br>Inter<br>se tra | uire the app<br>est Apprais<br>Insaction. E | raise<br><u>al R</u><br>Expla | er to inspect t<br>eport and atta<br>in the results | he p<br>ach i | roject and<br>it as an ado | complete<br>dendum | e the F<br>to this | Project Info<br>report. | rmation    | section of  | the         |
|            |                 |                   |                        |                                           |                    |                               |                                              |                                     |                           |                                             |                               |                                                     |               |                            |                    |                    |                         |            |             |             |
| Contract   | Price           | \$ <b>40</b>      | 0,00                   | DO Dat                                    | e of               | Contract 03                   | /06/2022                                     | Is the p                            | roper                     | ty seller the                               | owr                           | ner of public r                                     | ecor          | d? X۱                      | res                | No D               | ata Sourc               | e(s)       | Parcelo     | uest        |
| If Yes, re | id 2            | the total do      | ollar<br>anal          | amount and                                | d de               | scribe the ite                | ems to be p                                  | aid. Nor                            | ne no                     | oted within                                 | the                           | e, etc.) to be<br>purchase ag<br>the manufac        | gree          | ment or k                  | nown to            | the a              | ppraiser.               |            |             | X No        |
| Retailer'  | s Nar           | ne (New C         | onst                   | ruction)                                  |                    |                               |                                              |                                     |                           |                                             |                               |                                                     |               |                            |                    |                    |                         |            |             |             |
| Note: Ra   | ace a           | nd the rac        | ial c                  | ompositio                                 | n of               | the neighb                    | orhood are                                   | e not app                           | oraisa                    | al factors.                                 |                               |                                                     |               |                            |                    |                    |                         |            |             |             |
|            | Nei             | ghborhoo          | d Cł                   | naracterist                               | ics                |                               |                                              |                                     | Man                       | ufactured                                   | Hou                           | sing Trends                                         |               |                            | Manufa             | ctured             | d Housing               | Preser     | nt Land Use | e %         |
| Location   |                 | Urban             |                        | Suburban                                  | Х                  | Rural                         | Property \                                   | Values >                            | ( In                      | creasing                                    |                               | Stable                                              |               | Declining                  | PRICE              |                    | AGE                     | One-       | Unit        | <b>50</b> % |
| Built-Up   |                 | Over 75%          | X                      | 25-75%                                    |                    | Under 25%                     | Demand/S                                     | Supply                              | Sł                        | nortage                                     | X                             | In Balance                                          |               | OverSupply                 | \$ (000            | ))                 | (yrs)                   | 2-4 L      | Init        | %           |
| Growth     |                 | Rapid             | Χ                      | Stable                                    |                    | Slow                          | Marketing                                    | J Time 🛛                            | (Ur                       | nder 3 mths                                 |                               | 3-6 mths                                            |               | Over6mths                  | 289                | Low                |                         | Multi      | -Family     | %           |
| Neighbo    | rhood           | Boundari          | es L                   | inwood A                                  | veni               | ue to the no                  | rth, Shaffe                                  | er Road t                           | o the                     | east, High                                  | nway                          | / 140 to the s                                      | sout          | h and the                  | 686                | High               | h <b>50</b>             | Com        | mercial     | %           |
|            |                 | River to t        |                        |                                           |                    |                               |                                              |                                     |                           |                                             |                               |                                                     |               |                            | 383                | Pre                | d. <b>35</b>            | Othe       | r AG        | 50 %        |
| Neighbo    | rhood           | Description       | on *                   | **Please s                                | see                | Comment A                     | Addendum                                     | for com                             | imen                      | ts on Neig                                  | hboı                          | hood Descr                                          | iptic         | on***                      |                    |                    |                         |            |             |             |
|            |                 |                   |                        |                                           |                    |                               |                                              |                                     |                           |                                             |                               |                                                     |               |                            |                    |                    |                         |            |             |             |
| Market (   | Condi           | tions (inclu      | ıding                  | support for                               | r the              | above conc                    | lusions) *                                   | **Please                            | see                       | Comment                                     | Ado                           | dendum for                                          | com           | ments on                   | Market             | Cond               | itions***               |            |             |             |
| Dimonoid   |                 |                   | lito                   | Man for                                   | Aro                | a Calcula                     | tions                                        | A.r.o.a                             |                           | 1.40 ac                                     |                               | Chana                                               |               | Irregu                     | ılar               |                    | /iew                    | Dural/     | Resider     | tial        |
| Dimensio   |                 | g Classific       |                        |                                           |                    | A-1                           | 10115                                        | Area<br>Zoning                      | Dec                       |                                             |                               | Shape                                               |               |                            | neral A            |                    |                         | Turai      | INESIUEI    | itiai       |
|            |                 | iance X           |                        |                                           | nal                | Nonconform                    | ing (Grand                                   | -                                   |                           |                                             | ninc                          | lllegal                                             | (deg          |                            |                    | gnot               |                         |            |             |             |
|            |                 |                   |                        |                                           |                    |                               |                                              |                                     |                           |                                             |                               | ications) the                                       |               |                            | XYes               |                    | No If No, (             | describe   | <b>.</b>    |             |
|            | noor            |                   | 100 0                  | i Subject pi                              | opei               | rty do improv                 |                                              | noposeu                             | porp                      |                                             |                               |                                                     | 0100          |                            | 105                |                    |                         |            |             |             |
| Utilities  | Pul             | blic Othe         | r (de                  | escribe)                                  |                    |                               |                                              | Public                              | Oth                       | er (describ                                 | e)                            |                                                     | 0             | ff-site Imp                | oroveme            | ntsT               | vpe                     | P          | ublic Pr    | rivate      |
| Electricit |                 | <u> </u>          |                        |                                           |                    | Wate                          |                                              |                                     | X                         | Well                                        |                               | vate) S                                             | Stree         |                            |                    | phal               |                         | [          | X           |             |
| Gas        | /               | X                 | Р                      | ropane (P                                 | riva               |                               | ary Sewer                                    |                                     | X                         | Septio                                      |                               |                                                     | Alley         |                            |                    | one                |                         |            |             |             |
| FEMA S     |                 | I Flood Ha        | zard                   | Area                                      | Yes                |                               | EMA Floo                                     |                                     | < Ye                      | X                                           | F                             | EMA Map #<br>o, describe                            |               | 06047C-                    | 0400G              | FE                 | MA Map D                | )ate       | 12/02/2     | 2008        |
| la tha ait |                 | shana ar          | nd to                  | oogrophy g                                |                    | rolly conform                 | ing to and                                   | aaaantah                            | lo in                     | the market                                  | oroo                          | 2 🛛 🗸                                               |               | No. If No.                 | oveloie            | Tho                | aubiaat'a               | oito oiz   | o and tan   | ography     |
| are conf   | ormi            | ng and ac         | cept                   | table in the                              | e su               |                               | ket area ar                                  | nd the s                            | ubjec                     |                                             | ming                          | ? X Yes with currer                                 | nt zo         |                            | , explain          | The                | subject's               | Site Siz   | e and top   | ograpny     |
|            |                 |                   |                        |                                           |                    | -jpp                          | - <i>j</i> · ·                               |                                     |                           |                                             |                               |                                                     |               |                            |                    |                    |                         |            |             |             |
|            |                 |                   |                        |                                           |                    |                               |                                              |                                     |                           |                                             |                               |                                                     |               |                            |                    |                    |                         |            |             |             |
| Is the str | eet pi          | operly ma         | intair                 | ned? X                                    | Yes                | No If                         | No, descri                                   | be                                  |                           |                                             |                               |                                                     |               |                            |                    |                    |                         |            |             |             |
|            |                 |                   |                        |                                           | _                  |                               |                                              |                                     |                           |                                             |                               |                                                     |               |                            |                    |                    |                         |            |             |             |
|            |                 |                   |                        |                                           |                    |                               |                                              |                                     |                           |                                             |                               |                                                     |               |                            |                    |                    |                         |            |             |             |
| Are there  | any             | adverse s         | ite co                 | onditions or                              | exte               | ernal factors                 | (easement                                    | s, encroa                           | chm                       | ents, enviro                                | nme                           | ntal conditior                                      | ns, la        | and uses, e                | etc.)?             | Yes                | X No                    | lf Yes, d  | escribe     |             |
| ***Pleas   | e se            | e Comme           | nt A                   | ddendum                                   | for o              | comments o                    | on Subject                                   | Site***                             |                           |                                             |                               |                                                     |               |                            |                    |                    |                         |            |             |             |
|            |                 |                   |                        |                                           |                    |                               |                                              |                                     |                           |                                             |                               |                                                     |               |                            |                    |                    |                         |            |             |             |
|            |                 |                   |                        |                                           |                    |                               |                                              |                                     |                           |                                             |                               |                                                     |               |                            |                    |                    |                         |            |             |             |
|            |                 |                   |                        |                                           |                    |                               |                                              |                                     |                           |                                             |                               | among other                                         |               | •                          | inufactur          | er's na            | me, trade/              | model r    | iame, year  |             |
|            |                 |                   |                        |                                           |                    |                               |                                              |                                     | 1                         |                                             |                               | ection of the                                       |               |                            |                    |                    |                         |            |             |             |
|            |                 |                   |                        |                                           |                    |                               |                                              |                                     |                           |                                             |                               | , identify the                                      |               |                            | -                  |                    | ta source(s             | s) for the | e HUD Dat   | а           |
| Plate/Co   | mplia           | nce Certifi       | cate                   | information                               | і. Т               | he HUD Da                     | ita Plates I                                 | have bee                            | en re                     | moved fro                                   | m bo                          | oth units (Se                                       | ee a          | ttached 43                 | 33A form           | ıs)                |                         |            |             |             |