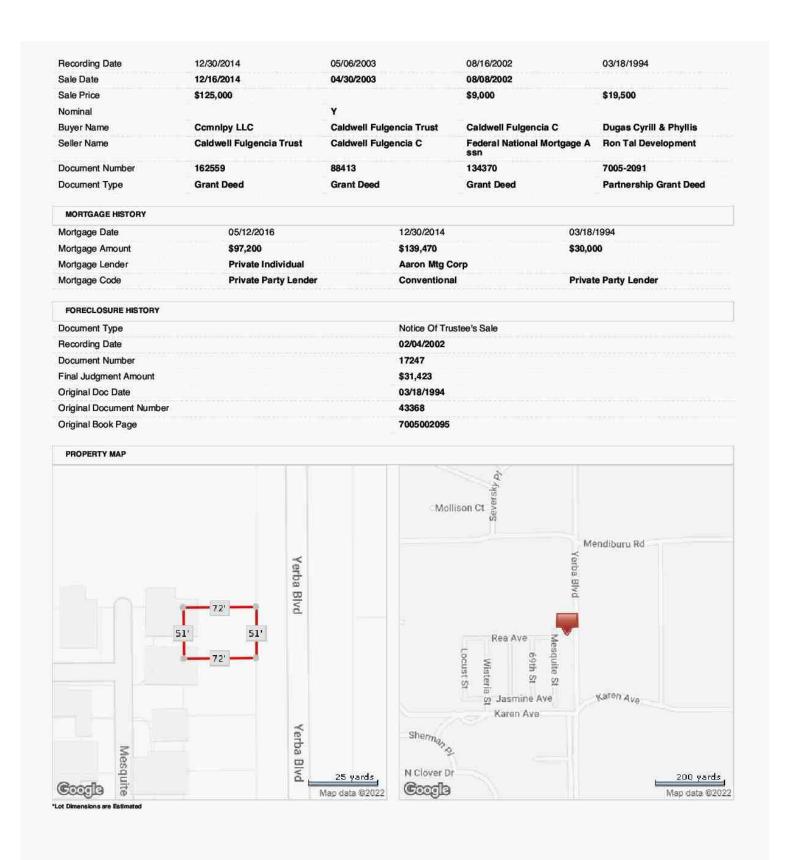

| Multi               |                           | Seller               |                         |                                      |

#### **Property Profile - Page 2**



## **Subject Photo Page**

| Borrower         | Joshua Meister    |        |      |   |         |   |          |       |  |
|------------------|-------------------|--------|------|---|---------|---|----------|-------|--|
| Property Address | 21841 Mesquite St |        |      |   |         |   |          |       |  |
| City             | California City   | County | Kern | ; | State C | Α | Zip Code | 93505 |  |
| Lender/Client    | Salas Financial   |        |      |   |         |   |          |       |  |



## **Subject Front**

 21841 Mesquite
 St

 Sales Price
 N/A

 Gross Living Area
 1,200

 Total Rooms
 6

 Total Bedrooms
 3

 Total Bathrooms
 2

Location Residential
View Residential
Site 3,920 sf
Quality Average
Age 36



## **Subject Rear**



## **Subject Street**

## **Photogr