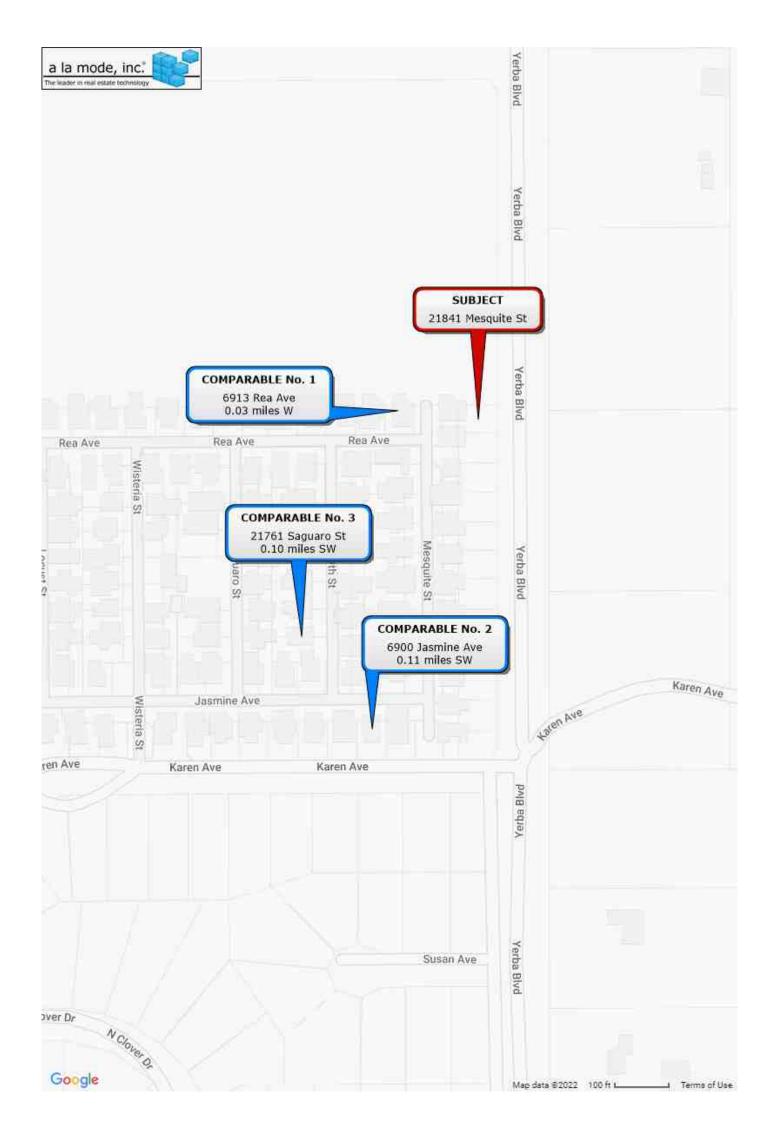

## **LOCATED AT**

21841 Mesquite St California City, CA 93505 Map 5527, Block Ph1, Lot 89