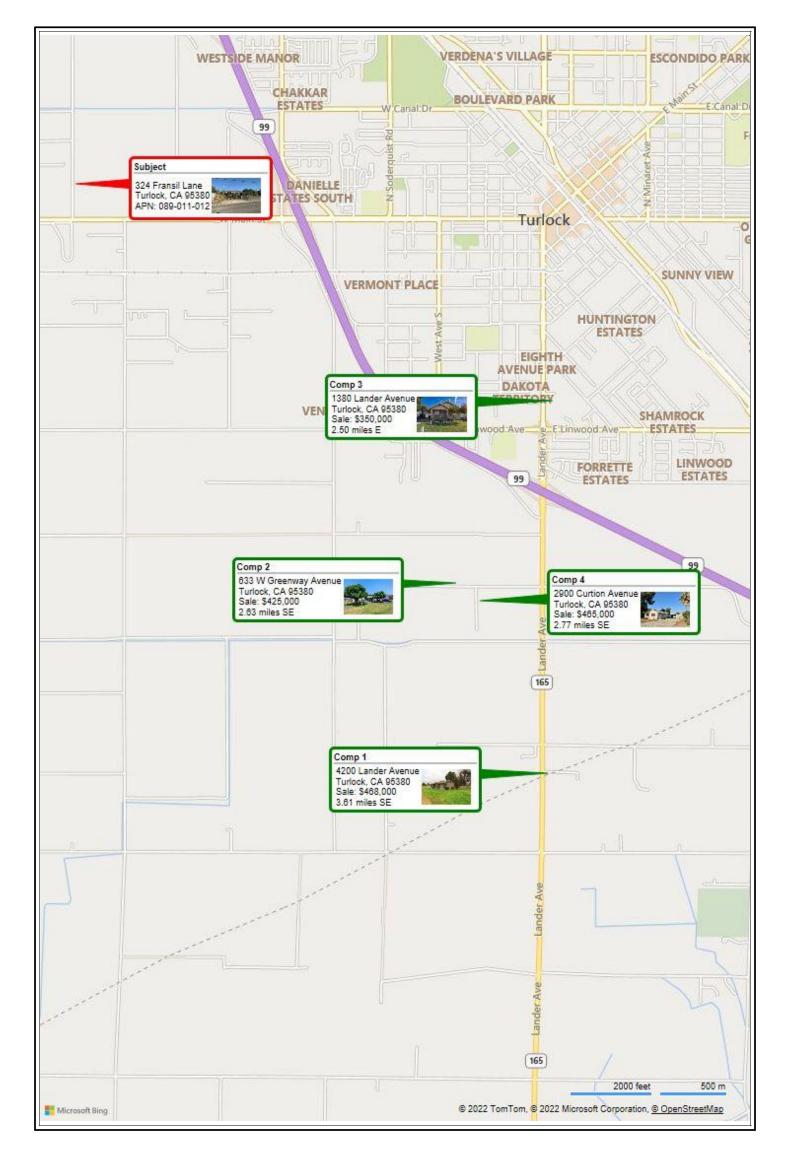

### 324 Fransil Lane, Turlock, CA 95380

The purpose of this appraisal is to estimate the market value of the property described in the body of this appraisal report.

Enclosed, please find the appraisal report which describes certain data gathered during our investigation of the property. The methods of approach and reasoning in the valuation of the various physical and economic factors of the subject property are contained in this report.