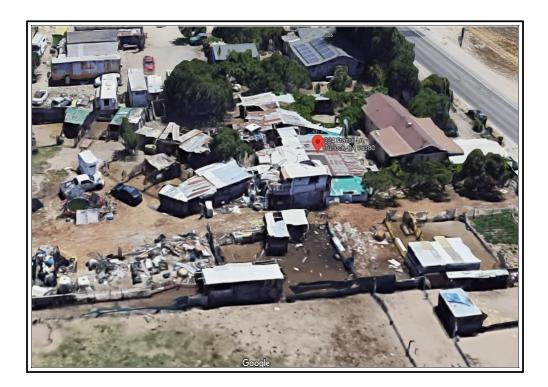

### 324 Fransil Lane, Turlock, CA 95380

The purpose of this appraisal is to estimate the market value of the property described in the body of this appraisal report.

Enclosed, please find the appraisal report which describes certain data gathered during our investigation of the property. The methods of approach and reasoning in the valuation of the various physical and economic factors of the subject property are contained in this report.

An inspection of the property and a study of pertinent factors, including valuation trends and an analysis of neighborhood data, led the appraiser to the conclusion that the market value, as of **08/24/2022** is:

\$ 420,000

The opinion of value expressed in this report is contingent upon the limiting conditions attached to this report

It has been a pleasure to assist you. If I may be of further service to you in the future, please let me know.