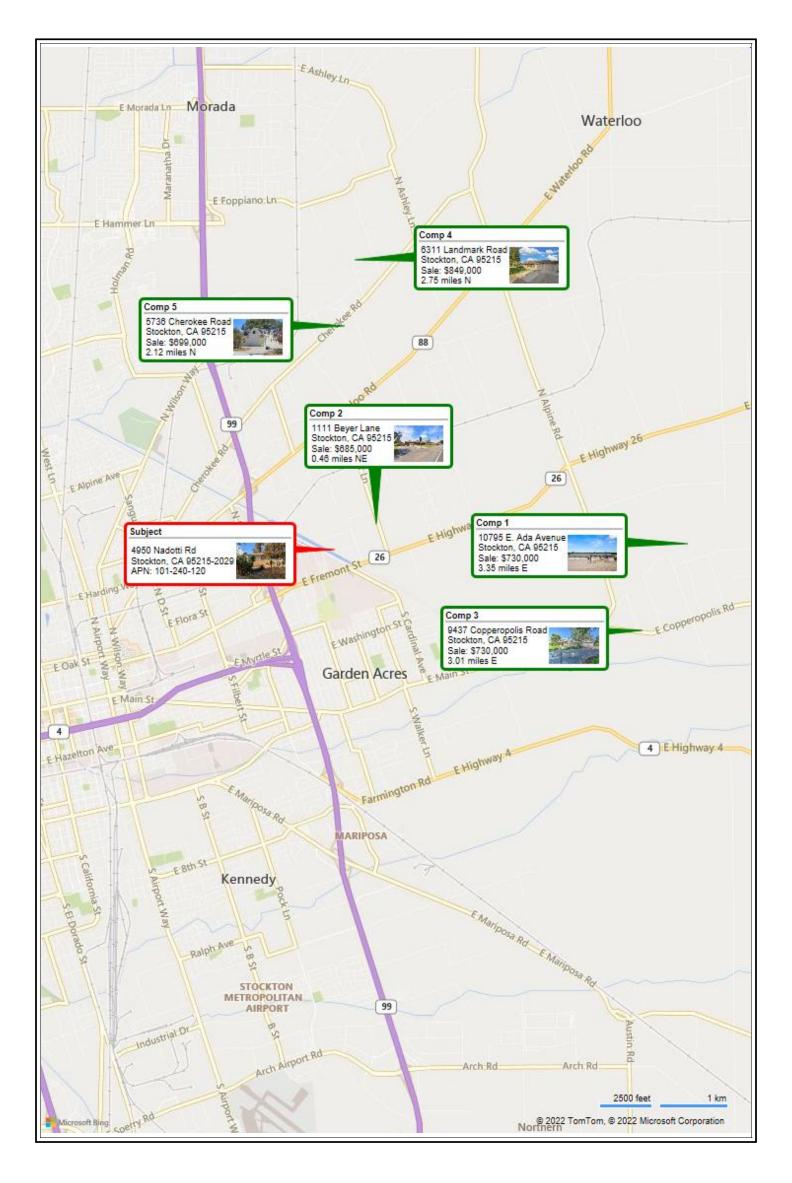

An inspection of the property and a study of pertinent factors, including valuation trends and an analysis of neighborhood data, led the appraiser to the conclusion that the market value, as of 10/26/2022 is: