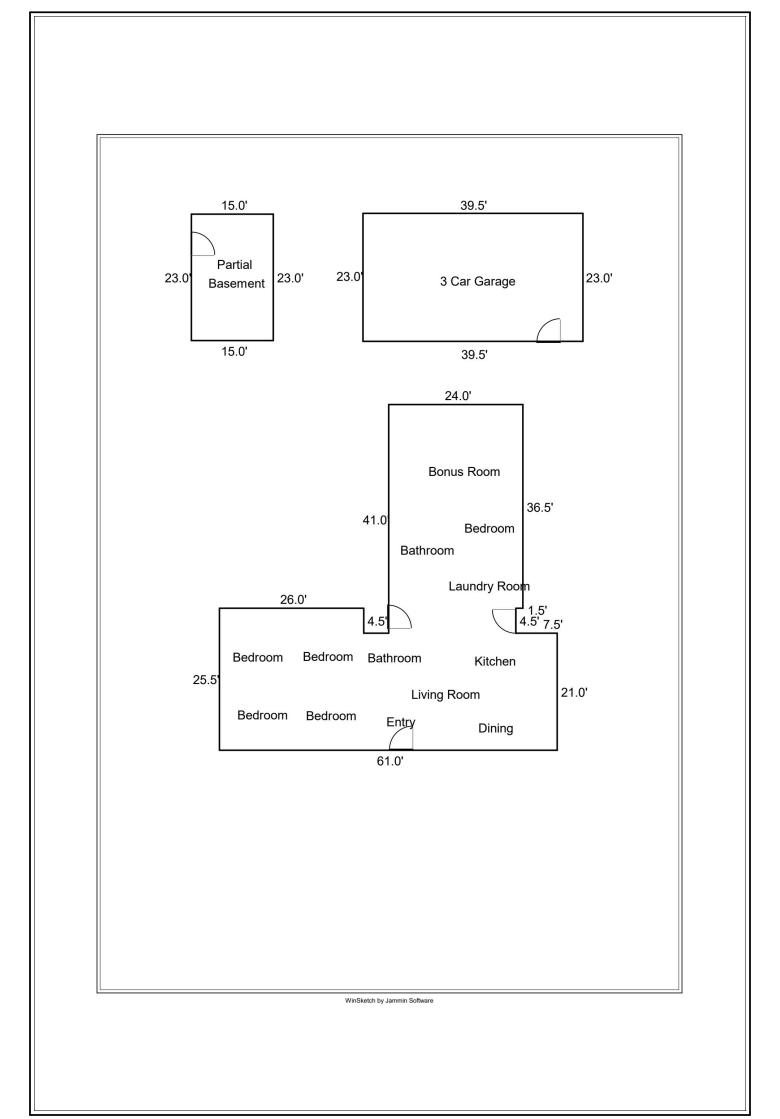

### 4950 Nadotti Rd, Stockton, CA 95215-2029

The purpose of this appraisal is to estimate the market value of the property described in the body of this appraisal report.

Enclosed, please find the appraisal report which describes certain data gathered during our investigation of the property. The methods of approach and reasoning in the valuation of the various physical and economic factors of the subject property are contained in this report.