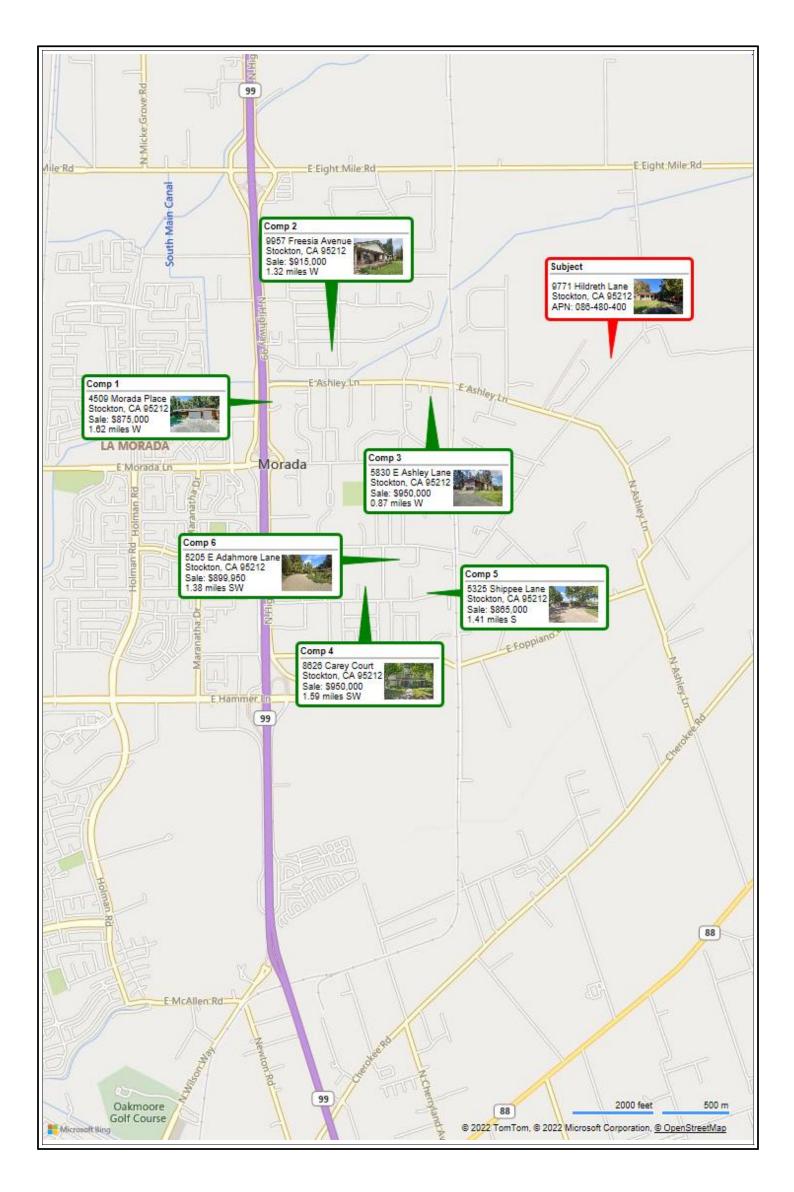

#### 9771 Hildreth Lane, Stockton, CA 95212

The purpose of this appraisal is to estimate the market value of the property described in the body of this appraisal report.

Enclosed, please find the appraisal report which describes certain data gathered during our investigation of the property. The methods of approach and reasoning in the valuation of the various physical and economic factors of the subject property are contained in this report.