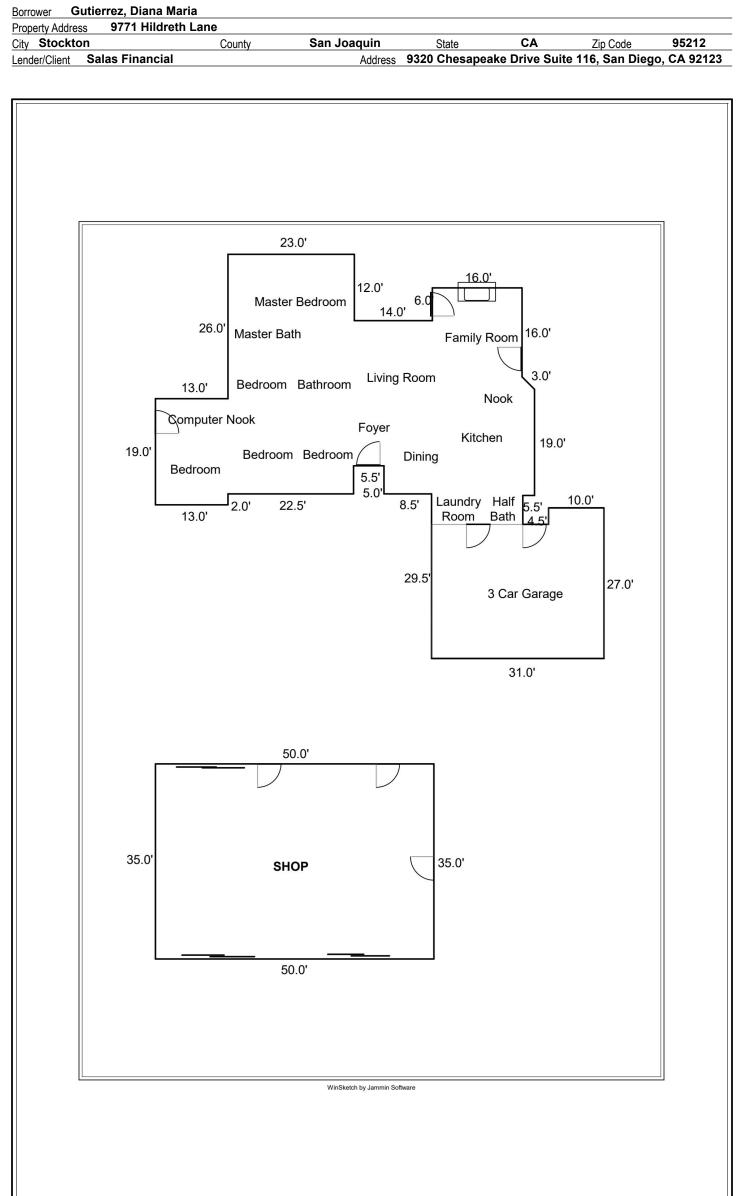

# **APPRAISAL REPORT**

OF

9771 Hildreth Lane Stockton, CA 95212

#### 9771 Hildreth Lane, Stockton, CA 95212

The purpose of this appraisal is to estimate the market value of the property described in the body of this appraisal report.

Enclosed, please find the appraisal report which describes certain data gathered during our investigation of the property. The methods of approach and reasoning in the valuation of the various physical and economic factors of the subject property are contained in this report.