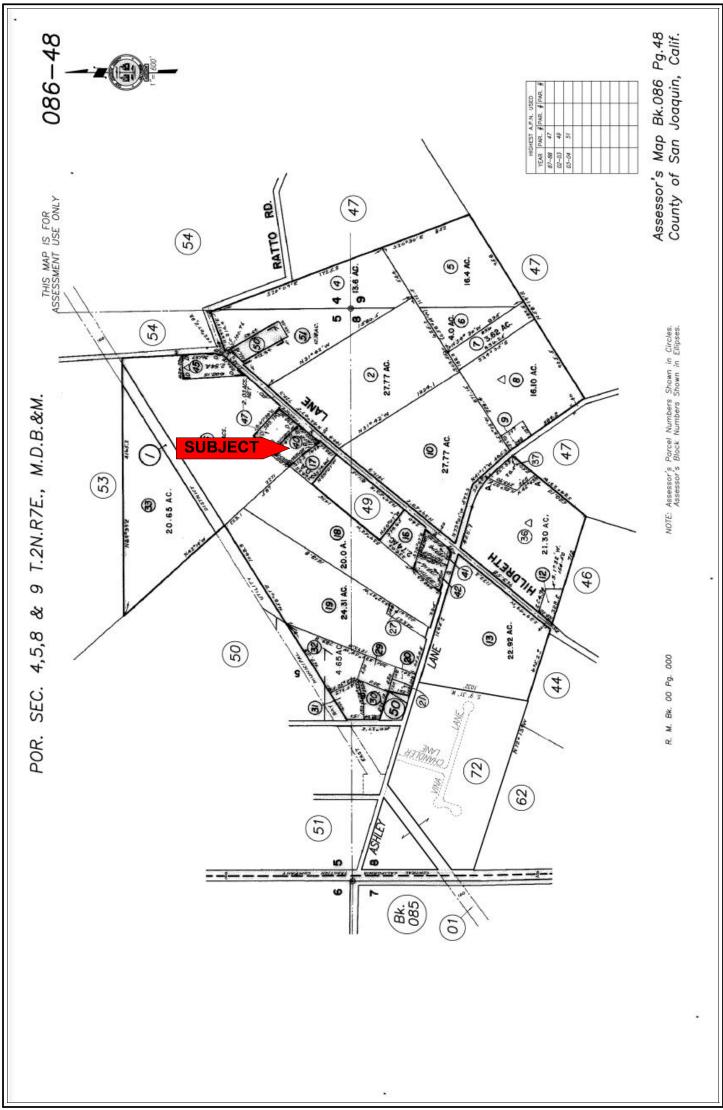

# **APPRAISAL REPORT**

OF

9771 Hildreth Lane Stockton, CA 95212

#### 9771 Hildreth Lane, Stockton, CA 95212

The purpose of this appraisal is to estimate the market value of the property described in the body of this appraisal report.

Enclosed, please find the appraisal report which describes certain data gathered during our investigation of the property. The methods of approach and reasoning in the valuation of the various physical and economic factors of the subject property are contained in this report.