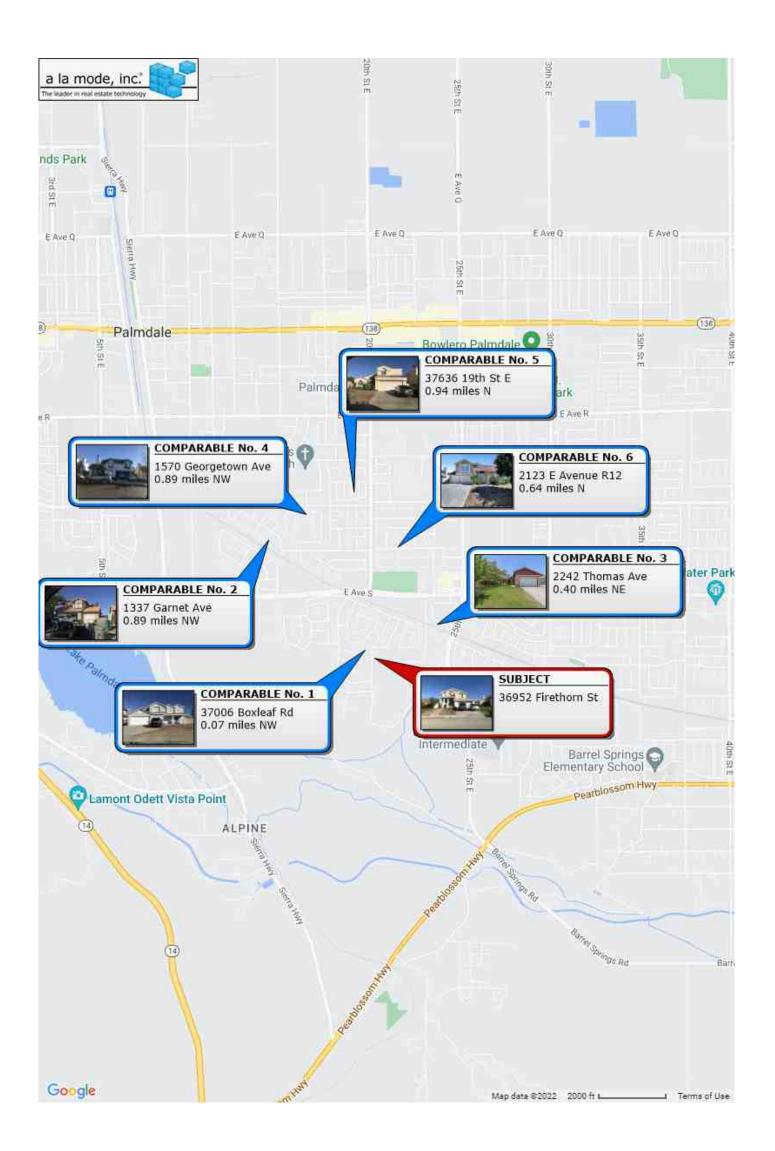

| R                         |                                             |                          | ISAL REPO<br>r sales or transfers of the subj       |                   | three vears prior to the e     |                    | ile No.: 36952<br>ppraisal.     |                  |
|---------------------------|---------------------------------------------|--------------------------|-----------------------------------------------------|-------------------|--------------------------------|--------------------|---------------------------------|------------------|
| ≿                         | Data Source(s): Ndc                         |                          |                                                     |                   |                                |                    |                                 | _                |
| 9                         | 1st Prior Subject Sa                        |                          | nalysis of sale/transfer history                    | -                 | -                              |                    | was purchased last y            | /ear. Listed     |
| <u>'</u>                  | Date: 03/12/2021                            | 0                        | n 02/26/2021 nfor \$395                             | 5,000 BB21040     | )874 sold 0/12/202             | 1 for \$425,000    |                                 |                  |
| 띪                         | Price: \$425,000<br>Source(s): PQ, DOC# 4   | 107370                   |                                                     |                   |                                |                    |                                 |                  |
| TRANSFER HISTORY          | 2nd Prior Subject S                         |                          |                                                     |                   |                                |                    |                                 |                  |
| ₹                         | Date:                                       |                          |                                                     |                   |                                |                    |                                 |                  |
| ۴                         | Price:                                      |                          |                                                     |                   |                                |                    |                                 |                  |
|                           | Source(s):                                  |                          |                                                     |                   |                                |                    |                                 |                  |
|                           | SALES COMPARISON API                        |                          | <del></del>                                         |                   | n Approach was not deve        |                    |                                 | ALE # 0          |
|                           | FEATURE Address 36952 Firetho               | SUBJECT                  | COMPARABLE S<br>37006 Boxleaf Rd                    | DALE # I          | 1337 Garnet Ave                | : SALE # 2         | COMPARABLE S<br>2242 Thomas Ave | ALE # 3          |
|                           | Palmdale, CA                                |                          | Palmdale, CA 9355                                   | 0                 | PALMDALE, CA 9                 | 3550               | PALMDALE, CA 93                 | 3550             |
|                           | Proximity to Subject                        |                          | 0.07 miles NW                                       |                   | 0.89 miles NW                  |                    | 0.40 miles NE                   |                  |
|                           | Sale Price                                  | \$                       | \$                                                  | 520,000           |                                | \$ 485,000         |                                 | 435,000          |
|                           | Sale Price/GLA                              |                          | q.ft. \$ 279.42 /sq.ft.                             |                   | \$ 238.45 /sq.ft.              |                    | \$ 299.38 /sq.ft.               |                  |
|                           | Data Source(s)                              | NDC,APN                  | MLS#SE22065019;                                     | DOM 2             | MLS#SR2219651                  |                    | MLS#IV22137184;[                |                  |
|                           | Verification Source(s) VALUE ADJUSTMENTS    | Inspection DESCRIPTION   | PQ, DOC# 527134<br>DESCRIPTION                      | +(-) \$ Adjust.   | PQ, DOC# 102210<br>DESCRIPTION | + (-) \$ Adjust.   | PQ, DOC# 791533<br>DESCRIPTION  | + (-) \$ Adjust. |
|                           | Sales or Financing                          | DECOMM HON               | Arm/Conv                                            | i ( ) ψ Aujust.   | Arm/Conv                       | i ( ) ψ Aujust.    | Arm/Conv                        | r ( ) ψ Aujust.  |
|                           | Concessions                                 |                          | 0                                                   |                   | 0                              |                    | 0                               |                  |
|                           | Date of Sale/Time                           |                          | s05/16/2022                                         | -31,200           | s10/27/2022                    |                    | s08/05/2022                     | -13,050          |
|                           | Rights Appraised                            | Fee Simple               | Fee Simple                                          |                   | Fee simple                     |                    | Fee simple                      |                  |
|                           | Location                                    | N;Res                    | N;Res;                                              |                   | N;Res;                         | 4 000              | N;Res;                          |                  |
|                           | Site<br>View                                | 9,474 sf                 | 8297 sf                                             |                   | 7043 sf                        | +4,862             | 8276 sf                         |                  |
|                           | Design (Style)                              | N;Res<br>Contemp         | N;Res;<br>DT2;Contemp                               |                   | N;Res;<br>DT2;Contemp          |                    | N;Res;<br>DT1;Ranch             |                  |
|                           | Quality of Construction                     | Q4                       | Q4                                                  |                   | Q4                             |                    | Q4                              |                  |
|                           | Age                                         | 28                       | 29                                                  |                   | 35                             |                    | 35                              |                  |
|                           | Condition                                   | C4; Average              | C4; Average                                         |                   | C4; Average+                   |                    | C4; Average                     |                  |
|                           | Above Grade                                 | Total Bdrms Baths        |                                                     | -5,000            |                                | -5,000             | Total Bdrms Baths               | +5,000           |
|                           | Room Count                                  | 7 4 2.1                  | 8 4 3.0                                             | 0                 | 0 0.0                          | 0                  | 1 0 1 2.0                       | 0                |
|                           | Gross Living Area Basement & Finished       | 1,748 sq                 | q.ft. 1,861 sq.ft.                                  | -6,554            | 2,034 sq.                      | ft16,588           | 1,453 sq.ft.                    | +17,110          |
|                           | Rooms Below Grade                           | 0                        | U                                                   |                   | U                              |                    | 0                               |                  |
|                           | Functional Utility                          | Average                  | Average                                             |                   | Average                        |                    | Average                         |                  |
|                           | Heating/Cooling                             | Central/yes              | Central/Central                                     |                   | Central/Central                |                    | Central/Central                 |                  |
| I                         | Energy Efficient Items                      | None                     | None                                                |                   | None                           |                    | None                            |                  |
| SALES COMPARISON APPROACH | Garage/Carport                              | Garage 2                 | Garage 3                                            | -5,000            | Garage 3                       | -5,000             | Garage 2                        |                  |
| RO                        | Porch/Patio/Deck Fireplace/wd stove/firepit | Prch/balc<br>Fireplace 1 | Prch/Cvd/Balc                                       |                   | Prch/Enc Pat Fireplace 1       |                    | Prch/Cvd Pat Fireplace 1        |                  |
| APF                       | Pool/spa/bbq/rv/bsktbl                      | None                     | Fireplace 1 None                                    |                   | None                           |                    | None                            |                  |
| Š                         | Upgrades kitchen/baths                      | kit/flr                  | Kitchen                                             |                   | kit/bth                        |                    | Minimal                         |                  |
| SIS                       |                                             |                          |                                                     |                   |                                |                    |                                 |                  |
| PAF                       |                                             |                          |                                                     |                   |                                |                    |                                 |                  |
| MO                        | Net Adjustment (Total)                      |                          |                                                     | -47,754           | _ + 🔀 -                        | \$ -37,726         | \$ \ \ + \ \ - \\$              | 9,060            |
| SC                        | Adjusted Sale Price of Comparables          |                          | \$                                                  | 472,246           |                                | \$ 447.274         | l e                             | 444,060          |
| Ή                         | Summary of Sales Comparis                   | son Approach 🔑           | <br>∖ll comparables resemb                          |                   |                                | ,                  |                                 |                  |
| SA                        |                                             |                          | e market area and are                               |                   |                                |                    |                                 |                  |
|                           |                                             |                          | djustments for gla diffe                            |                   |                                | _                  |                                 |                  |
|                           |                                             |                          | s over 2,000 sq ft. Pai                             |                   |                                |                    |                                 | ts and           |
|                           |                                             |                          | uyer's and seller's. Co                             | •                 |                                | •                  |                                 |                  |
|                           |                                             |                          | nore bath with similar a<br>andition.  Comp 3 is sm |                   |                                |                    |                                 |                  |
|                           | Similar age, Smaller i                      | ot and superior co       | mailion. Comp 3 is sin                              | aller gla, i less | s beardon, 1/2 less            | s batti with simil | ar age, lot and condi           | ition.           |
|                           |                                             |                          |                                                     |                   |                                |                    |                                 |                  |
|                           |                                             |                          |                                                     |                   |                                |                    |                                 |                  |
|                           |                                             |                          |                                                     |                   |                                |                    |                                 |                  |
|                           |                                             |                          |                                                     |                   |                                |                    |                                 |                  |
|                           |                                             |                          |                                                     |                   |                                |                    |                                 |                  |
|                           |                                             |                          |                                                     |                   |                                |                    |                                 |                  |
|                           |                                             |                          |                                                     |                   |                                |                    |                                 |                  |
|                           |                                             |                          |                                                     |                   |                                |                    |                                 |                  |
|                           |                                             |                          |                                                     |                   |                                |                    |                                 |                  |
|                           |                                             |                          |                                                     |                   |                                |                    |                                 |                  |
|                           |                                             |                          |                                                     |                   |                                |                    |                                 |                  |
|                           |                                             |                          |                                                     |                   |                                |                    |                                 |                  |
|                           |                                             |                          |                                                     |                   |                                |                    |                                 |                  |
|                           |                                             |                          |                                                     |                   |                                |                    |                                 |                  |
|                           |                                             |                          |                                                     |                   |                                |                    |                                 |                  |
|                           |                                             |                          |                                                     |                   |                                |                    |                                 |                  |
|                           |                                             |                          |                                                     |                   |                                |                    |                                 |                  |
|                           |                                             |                          |                                                     |                   |                                |                    |                                 |                  |
|                           |                                             |                          |                                                     |                   |                                |                    |                                 |                  |