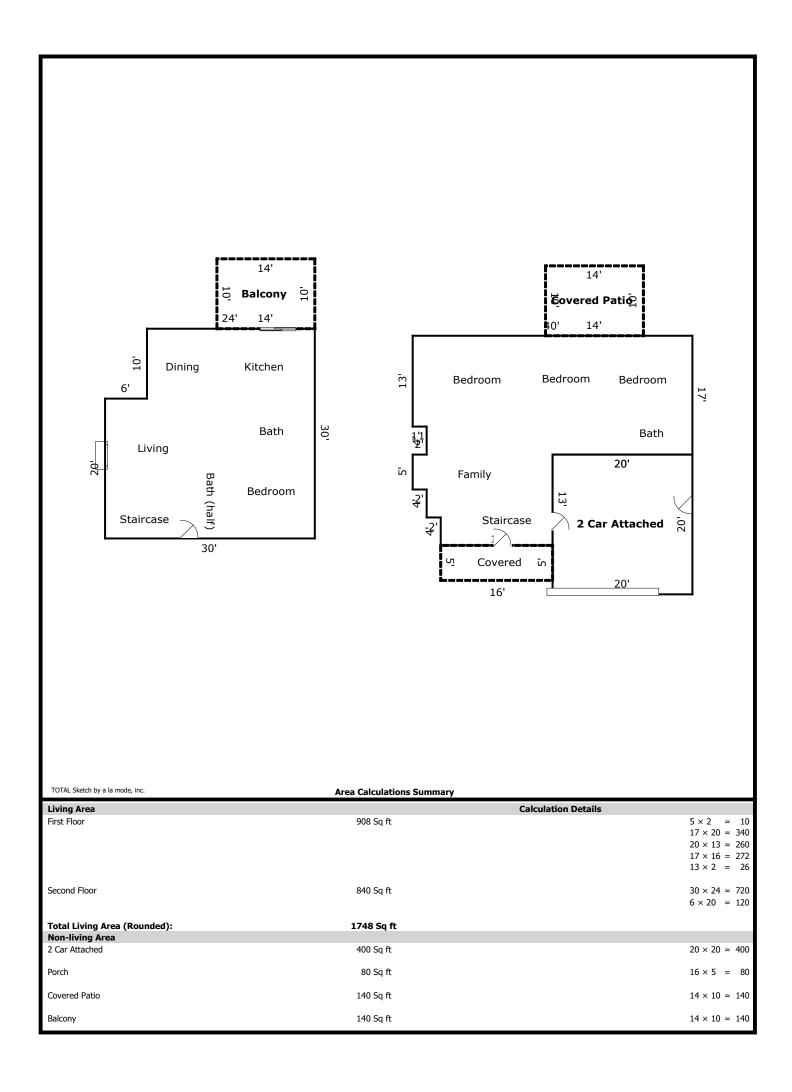

#### RESIDENTIAL APPRAISAL REPORT File No.: 36952 State: CA Property Address: City: Palmdale Zip Code: 93550 36952 Firethorn St County: Los Angeles Legal Description: TR=43581 LOT 209 Assessor's Parcel # 3053-058-105 Special Assessments: \$ 0 Tax Year: 2022 R.E. Taxes: \$ 8,600,17 Borrower (if applicable) SAAVEDRA.PEDRO GUADALUPE SUBJ ] Vacant Manufactured Housing **Current Owner of Record:** SAAVEDRA, PEDRO GUADALUPE Occupant: **X** Owner Tenant Project Type: Condominium Cooperative Other (describe) HOA: \$ per year per month Map Reference: 31084 Market Area Name: Census Tract: 9107.07 The purpose of this appraisal is to develop an opinion of: Market Value (as defined), or other type of value (describe) Current (the Inspection Date is the Effective Date) Prospective This report reflects the following value (if not Current, see comments): Retrospective X Sales Comparison Approach Cost Approach Income Approach Approaches developed for this appraisal: (See Reconciliation Comments and Scope of Work) Property Rights Appraised: Fee Simple Leasehold Leased Fee Other (describe) Intended Use: market value for hard money financing Intended User(s) (by name or type): Salas Financial Client: Salas Financial Address: 9320 Chesapeake Dr Ste 116, San Diego, CA 92123 Appraiser: Angelina Amora Morales 1575 Ridge St, Redlands Ca 92373 Location: Urban **X** Suburban Rural Predominant Present Land Use Change in Land Use One-Unit Housing Occupancy **X** Over 75% Built up: 25-75% Under 25% **PRICE** AGE One-Unit Not Likely 78 % \$(000) Growth rate: Rapid Stable X Slow **X** Owner (yrs) 2-4 Unit 4 % Likely \* ☐ In Process \* X Stable **▼** Declining Tenant Property values: Increasing 340 Iow 3 Multi-Unit 3 % To: In Balance Over Supply Vacant (0-5%) Demand/supply: Shortage 520 High Comm'l 4 % 78 **X** 3-6 Mos. Marketing time: Under 3 Mos. Over 6 Mos. **X** Vacant (>5%) Pred 11% 450 Market Area Boundaries, Description, and Market Conditions (including support for the above characteristics and trends): See mc form, general marketing time appears to be 0-3 months for reasonably priced homes. Primarily conventional and fha financing Concessions up to 3% noted MARKET Dimensions: approx 65 by 145 Site Area: 9,474 sf Zoning Classification: Description: LCA21\* Single Family residence Zoning Compliance: X Legal Legal nonconforming (grandfathered) Illegal No zoning Are CC&Rs applicable? Yes X No Unknown Have the documents been reviewed? Yes Nο Ground Rent (if applicable) \$ Highest & Best Use as improved: Present use, or Other use (explain) Actual Use as of Effective Date: Use as appraised in this report: market value market value for hard money financing Summary of Highest & Best Use: single family residence Private Utilities Public Other Provider/Description Off-site Improvements Public Topography Type level DES Flectricity X Size Street asphalt 9474 st Gas X Curb/Gutter Shape rectangular SITE Water X Drainage Sidewalk seems adequate Sanitary Sewer View Street Lights N;Res Storm Sewer Allev Corner Lot Other site elements: Inside Lot Cul de Sac Underground Utilities Other (describe) FEMA Map Date 09/26/2008 FEMA Spec'l Flood Hazard Area No FEMA Flood Zone FEMA Map # 060144/06037C/0700F Site Comments: Subject is a larger lot Heating **General Description Exterior Description** Foundation Basement Slab # of Units Foundation Area Sa. Ft. Type Acc.Unit slab yes fau # of Stories **Exterior Walls** Crawl Space % Finished Fuel stucco/avg electric Type X Det. Att. Roof Surface Basement Ceiling comp/avg Sump Pump Gutters & Dwnspts. Walls Design (Style) Contemp yes/avg Cooling Existing Proposed Und.Cons. Window Type Central Double/avg **Dampness** Floor yes Actual Age (Yrs.) Storm/Screens Settlement Other Outside Entry 28 Yes/avg Effective Age (Yrs.) Infestation Attic Interior Description Appliances Amenities Car Storage None Floors Stairs Fireplace(s) # Garage Refrigerator Woodstove(s) # 0 # of cars ( 4 Tot.) tl/crpy/avg Walls Dry wall/avg Range/Oven Drop Stair Patio Attach. Trim/Finish Disposal Scuttle Deck Detach. Baseboards/avg Bath Floor Dishwasher Doorway Porch Blt.-In tl/avq Bath Wainscot Fan/Hood Floor Fence Carport fbgls/avg Microwave Doors Heated Driveway Pool wd/avg Washer/Dryer Finished Surface concrete 80 Finished area above grade contains: Bedrooms 7 Rooms 2.1 Bath(s) 1.748 Square Feet of Gross Living Area Above Grade Additional features: Describe the condition of the property (including physical, functional and external obsolescence): Subject is in overall average condition with average