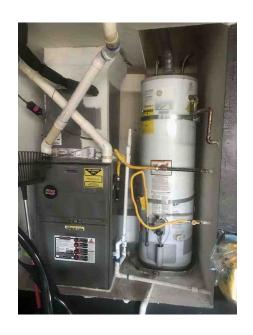

#### RESIDENTIAL APPRAISAL REPORT File No.: 36952 State: CA Property Address: City: Palmdale Zip Code: 93550 36952 Firethorn St County: Los Angeles Legal Description: TR=43581 LOT 209 Assessor's Parcel # 3053-058-105 Special Assessments: \$ 0 Tax Year: 2022 R.E. Taxes: \$ 8,600,17 Borrower (if applicable) SAAVEDRA.PEDRO GUADALUPE SUBJ ] Vacant Manufactured Housing **Current Owner of Record:** SAAVEDRA, PEDRO GUADALUPE Occupant: **X** Owner Tenant Project Type: Condominium Cooperative Other (describe) HOA: \$ per year per month Map Reference: 31084 Market Area Name: Census Tract: 9107.07 The purpose of this appraisal is to develop an opinion of: Market Value (as defined), or other type of value (describe) Current (the Inspection Date is the Effective Date) Prospective This report reflects the following value (if not Current, see comments): Retrospective X Sales Comparison Approach Cost Approach Income Approach Approaches developed for this appraisal: (See Reconciliation Comments and Scope of Work) Property Rights Appraised: Fee Simple Leasehold Leased Fee Other (describe) Intended Use: market value for hard money financing Intended User(s) (by name or type): Salas Financial Client: Salas Financial Address: 9320 Chesapeake Dr Ste 116, San Diego, CA 92123 Appraiser: Angelina Amora Morales 1575 Ridge St, Redlands Ca 92373 Location: Urban **X** Suburban Rural Predominant Present Land Use Change in Land Use One-Unit Housing Occupancy **X** Over 75% Built up: 25-75% Under 25% **PRICE** AGE One-Unit Not Likely 78 % \$(000) Growth rate: Rapid Stable X Slow **X** Owner (yrs) 2-4 Unit 4 % Likely \* ☐ In Process \* X Stable **▼** Declining Tenant Property values: Increasing 340 Iow 3 Multi-Unit 3 % To: In Balance Over Supply Vacant (0-5%) Demand/supply: Shortage 520 High Comm'l 4 % 78 **X** 3-6 Mos. Marketing time: Under 3 Mos. Over 6 Mos. **X** Vacant (>5%) Pred 11% 450 Market Area Boundaries, Description, and Market Conditions (including support for the above characteristics and trends): See mc form, general marketing time appears to be 0-3 months for reasonably priced homes. Primarily conventional and fha financing Concessions up to 3% noted MARKET Dimensions: approx 65 by 145 Site Area: 9,474 sf Zoning Classification: Description: LCA21\* Single Family residence Zoning Compliance: X Legal Legal nonconforming (grandfathered) Illegal No zoning Are CC&Rs applicable? Yes X No Unknown Have the documents been reviewed? Yes Nο Ground Rent (if applicable) \$ Highest & Best Use as improved: Present use, or Other use (explain) Actual Use as of Effective Date: Use as appraised in this report: market value market value for hard money financing Summary of Highest & Best Use: single family residence Private Utilities Public Other Provider/Description Off-site Improvements Public Topography Type level DES Flectricity X Size Street asphalt 9474 st Gas X Curb/Gutter Shape rectangular SITE Water X Drainage Sidewalk seems adequate Sanitary Sewer View Street Lights N;Res Storm Sewer Allev Corner Lot Other site elements: Inside Lot Cul de Sac Underground Utilities Other (describe) FEMA Map Date 09/26/2008 FEMA Spec'l Flood Hazard Area No FEMA Flood Zone FEMA Map # 060144/06037C/0700F Site Comments: Subject is a larger lot Heating **General Description Exterior Description** Foundation Basement Slab # of Units Foundation Area Sa. Ft. Type Acc.Unit slab yes fau # of Stories **Exterior Walls** Crawl Space % Finished Fuel stucco/avg electric Type X Det. Att. Roof Surface Basement Ceiling comp/avg Sump Pump Gutters & Dwnspts. Walls Design (Style) Contemp yes/avg Cooling Existing Proposed Und.Cons. Window Type Central Double/avg **Dampness** Floor yes Actual Age (Yrs.) Storm/Screens Settlement Other Outside Entry 28 Yes/avg Effective Age (Yrs.) Infestation Attic Interior Description Appliances Amenities Car Storage None Floors Stairs Fireplace(s) # Garage Refrigerator Woodstove(s) # 0 # of cars ( 4 Tot.) tl/crpy/avg Walls Dry wall/avg Range/Oven Drop Stair Patio Attach. Trim/Finish Disposal Scuttle Deck Detach. Baseboards/avg Bath Floor Dishwasher Doorway Porch Blt.-In tl/avq Bath Wainscot Fan/Hood Floor Fence Carport fbgls/avg Microwave Doors Heated Driveway Pool wd/avg Washer/Dryer Finished Surface concrete 80 Finished area above grade contains: Bedrooms 7 Rooms 2.1 Bath(s) 1.748 Square Feet of Gross Living Area Above Grade Additional features: Describe the condition of the property (including physical, functional and external obsolescence): Subject is in overall average condition with average