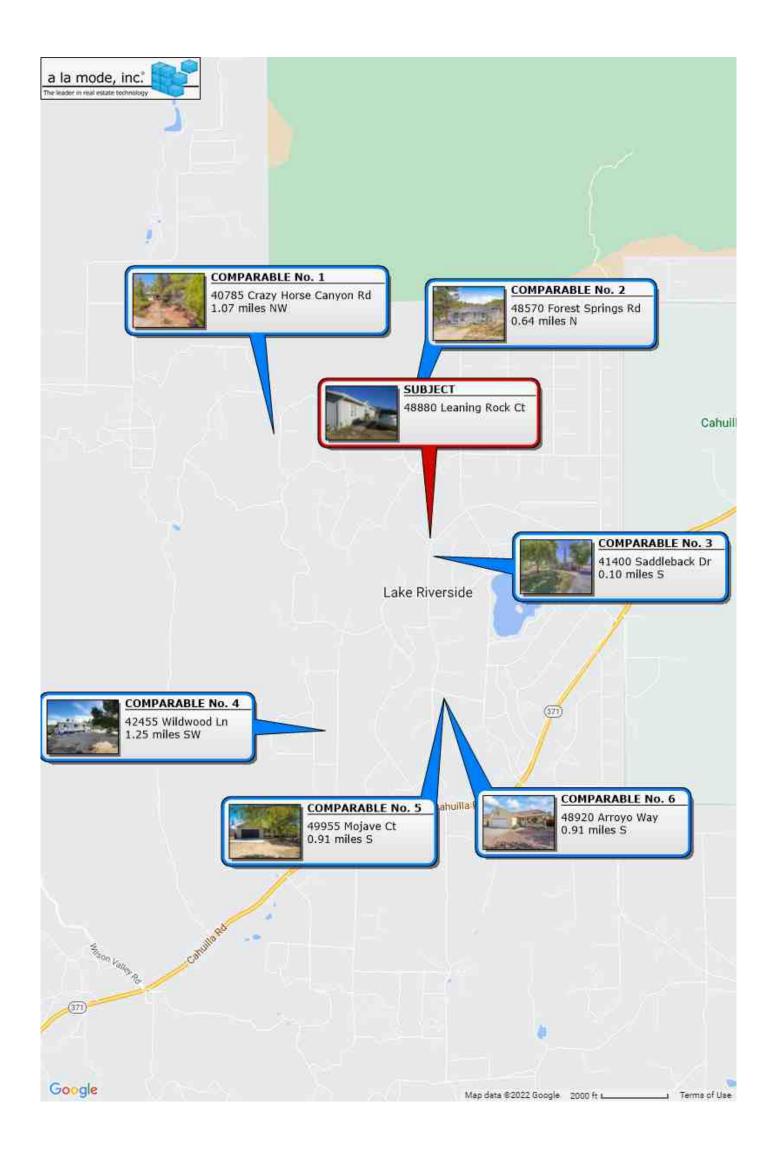

# RESIDENTIAL APPRAISAL REPORT

File No.: 48880

|                         | My research did X<br>Data Source(s): Ndc<br>1st Prior Subject Sa                                                                                | did not reveal any p                                                       | rior sa                           | lles or tr                         | ansfers o                                  | f the subje                                     | ect property for the                                                |                     | · ·                                     |                                                  |                                    | e date of this a                                                    |                                   | Ι.                             |                                                |                     | al sustain to    |
|-------------------------|-------------------------------------------------------------------------------------------------------------------------------------------------|----------------------------------------------------------------------------|-----------------------------------|------------------------------------|--------------------------------------------|-------------------------------------------------|---------------------------------------------------------------------|---------------------|-----------------------------------------|--------------------------------------------------|------------------------------------|---------------------------------------------------------------------|-----------------------------------|--------------------------------|------------------------------------------------|---------------------|------------------|
| <b>TRANSFER HISTORY</b> | Date: 11/07/2008                                                                                                                                | ale/ I ranster                                                             | -                                 | sis of sa<br>3 yea                 |                                            | er history                                      | and/or any current                                                  | agre                | ement of                                | sale/listing                                     | ]:                                 | Subject h                                                           | ias no                            | ot bee                         | n listed o                                     | r sol               | d within         |
| Ξ                       | Price: \$129,000                                                                                                                                |                                                                            | 1051                              | o yea                              | 13.                                        |                                                 |                                                                     |                     |                                         |                                                  |                                    |                                                                     |                                   |                                |                                                |                     |                  |
| Ë                       | Source(s): PQ, DOC# 5                                                                                                                           |                                                                            |                                   |                                    |                                            |                                                 |                                                                     |                     |                                         |                                                  |                                    |                                                                     |                                   |                                |                                                |                     |                  |
| NSN NS                  | 2nd Prior Subject Sa                                                                                                                            | ale/Transfer                                                               |                                   |                                    |                                            |                                                 |                                                                     |                     |                                         |                                                  |                                    |                                                                     |                                   |                                |                                                |                     |                  |
| TR<br>R                 | Date:<br>Price:                                                                                                                                 |                                                                            |                                   |                                    |                                            |                                                 |                                                                     |                     |                                         |                                                  |                                    |                                                                     |                                   |                                |                                                |                     |                  |
|                         | Source(s):                                                                                                                                      |                                                                            |                                   |                                    |                                            |                                                 |                                                                     |                     |                                         |                                                  |                                    |                                                                     |                                   |                                |                                                |                     |                  |
|                         | SALES COMPARISON APP                                                                                                                            | ROACH TO VALUE                                                             | (if dev                           | /eloped                            | ,                                          |                                                 | e Sales Compariso                                                   | n Ap                |                                         |                                                  | -                                  |                                                                     | al.                               |                                |                                                |                     |                  |
|                         | FEATURE                                                                                                                                         | SUBJECT                                                                    |                                   |                                    |                                            | ARABLE S                                        |                                                                     |                     |                                         | MPARABLE                                         |                                    |                                                                     |                                   |                                | IPARABLE S                                     |                     | ¥ 3              |
|                         | Address 48880 Leanir<br>Aguanga, CA                                                                                                             |                                                                            |                                   |                                    | -                                          | / Horse<br>CA 925                               | Canyon Rd                                                           |                     |                                         | rest Spri<br>A, CA 9                             |                                    |                                                                     | -                                 |                                | ddleback<br>A, CA 92                           |                     |                  |
|                         | Proximity to Subject                                                                                                                            | 92000                                                                      |                                   |                                    | miles N                                    |                                                 | 000                                                                 |                     | 64 miles                                |                                                  | 2000                               |                                                                     |                                   | miles                          | ,                                              | 550                 |                  |
|                         | Sale Price                                                                                                                                      | \$                                                                         |                                   |                                    |                                            | \$                                              | 385,000                                                             |                     |                                         |                                                  | \$                                 | 435,000                                                             |                                   |                                | \$                                             |                     | 500,000          |
|                         | Sale Price/GLA                                                                                                                                  |                                                                            | /sq.ft.                           |                                    | 214.84                                     |                                                 |                                                                     | \$                  |                                         | .68 /sq.ft.                                      |                                    |                                                                     | \$                                |                                | 68 /sq.ft.                                     |                     |                  |
|                         | Data Source(s)                                                                                                                                  | NDC,APN                                                                    |                                   |                                    |                                            |                                                 | 6;DOM 5                                                             |                     |                                         | /221024                                          |                                    | OM 22                                                               |                                   |                                | 2209858                                        | 2;DC                | DM 1             |
|                         | Verification Source(s)<br>VALUE ADJUSTMENTS                                                                                                     | Inspection<br>DESCRIPTION                                                  |                                   |                                    | ESCRIPT                                    | 130360<br>10N                                   | +(-) \$ Adjust.                                                     | PC                  |                                         | <u># 31017</u><br>Ription                        |                                    | ·(-) \$ Adjust.                                                     |                                   | DOC#<br>DESCRI                 | <u>‡ 280837</u><br>PTION                       | +                   | -) \$ Adjust.    |
|                         | Sales or Financing                                                                                                                              | DECOMINATION                                                               |                                   | Arm/0                              |                                            |                                                 |                                                                     | Arı                 | m/VA                                    |                                                  |                                    | ( ) Ψ Αυ <b>j</b> υσι.                                              | Arm/                              |                                |                                                |                     | ) ¢ Aujust.      |
|                         | Concessions                                                                                                                                     |                                                                            |                                   | 1200                               |                                            |                                                 | -6,000                                                              |                     |                                         |                                                  |                                    |                                                                     | 0                                 |                                |                                                |                     |                  |
|                         | Date of Sale/Time                                                                                                                               |                                                                            |                                   |                                    | 4/2022                                     |                                                 |                                                                     |                     | 7/13/20                                 |                                                  |                                    | -21,725                                                             |                                   |                                |                                                |                     | -30,000          |
|                         | Rights Appraised                                                                                                                                | Fee Simple                                                                 |                                   |                                    | imple                                      |                                                 |                                                                     |                     | e simpl                                 | le                                               |                                    |                                                                     |                                   | simple                         | 9                                              | -                   |                  |
|                         | Site                                                                                                                                            | B;Gated<br>124,146 sf                                                      |                                   | B;Gat<br>116,7                     |                                            |                                                 |                                                                     | · ·                 | <u>Gated</u><br>0,661 s                 | sf                                               |                                    |                                                                     | B;Ga<br>110.0                     | ated<br>642 st                 | f                                              | -                   |                  |
|                         | View                                                                                                                                            | B; Valley                                                                  |                                   | Mtn                                |                                            |                                                 |                                                                     | Mt                  |                                         |                                                  |                                    |                                                                     | Mtn                               |                                |                                                |                     |                  |
|                         | Design (Style)                                                                                                                                  | Manufactured I                                                             | nome                              |                                    | Ifacture                                   | ed                                              |                                                                     |                     | anufact                                 | ured                                             |                                    |                                                                     |                                   | ufactu                         | Ired                                           | $\vdash$            |                  |
|                         | Quality of Construction<br>Age                                                                                                                  | Q4<br>19                                                                   |                                   | Q4<br>33                           |                                            |                                                 | +16,000                                                             | Q4                  |                                         |                                                  |                                    | +18,000                                                             | Q4                                |                                |                                                |                     | 111.000          |
|                         | Condition                                                                                                                                       | 19<br>C4; Average                                                          |                                   |                                    | verage                                     | 2                                               | +16,000                                                             |                     | ; Avera                                 | ne+                                              |                                    | -35,000                                                             |                                   | Avera                          | ne                                             |                     | +11,000          |
|                         | Above Grade                                                                                                                                     |                                                                            | ths                               |                                    | Bdrms                                      | Baths                                           |                                                                     | Tot                 |                                         |                                                  |                                    | 00,000                                                              | Total                             | Bdrms                          | Baths                                          |                     |                  |
|                         | Room Count                                                                                                                                      |                                                                            | .0                                | 7                                  | 4                                          | 2.0                                             |                                                                     | 6                   | -                                       | 2.0                                              |                                    |                                                                     | 6                                 | 3                              | 2.0                                            |                     |                  |
|                         | Gross Living Area<br>Basement & Finished                                                                                                        | 1,664                                                                      | sq.ft.                            |                                    | 1,7                                        | '92 sq.ft.                                      | -7,424                                                              |                     |                                         | 1,656 sq.                                        | .ft.                               |                                                                     |                                   | 1                              | ,971 sq.ft                                     |                     | -17,806          |
|                         | Rooms Below Grade                                                                                                                               | 0                                                                          |                                   | 0                                  |                                            |                                                 |                                                                     | 0                   |                                         |                                                  |                                    |                                                                     | 0                                 |                                |                                                |                     |                  |
|                         | Functional Utility                                                                                                                              | Average                                                                    |                                   | Avera                              | age                                        |                                                 |                                                                     | Av                  | erage                                   |                                                  |                                    |                                                                     | Aver                              | age                            |                                                |                     |                  |
|                         | Heating/Cooling                                                                                                                                 | Central/Central                                                            |                                   |                                    | al/Cen                                     | tral Air                                        |                                                                     | fire                | eplace/                                 | wall                                             |                                    |                                                                     |                                   | ral/W                          | all                                            |                     |                  |
| <b>T</b> 1              | Energy Efficient Items                                                                                                                          | none                                                                       |                                   | None                               |                                            |                                                 | 0.000                                                               | No                  |                                         |                                                  |                                    | . 10.000                                                            | None                              |                                |                                                |                     |                  |
| ~                       | Garage/Carport<br>Porch/Patio/Deck                                                                                                              | Garage 2<br>Prch                                                           |                                   | Gara<br>Prch/                      |                                            |                                                 | -6,000                                                              | Pre                 | iveway<br>sh                            |                                                  |                                    | +12,000                                                             |                                   | i <u>ge 2</u><br>/Opn          | Pat                                            |                     |                  |
| PR                      | Fireplace/wd stove/firepit                                                                                                                      | Fireplace 1                                                                |                                   |                                    | lace 1                                     |                                                 |                                                                     | -                   | odsto                                   | /e                                               |                                    |                                                                     |                                   | blace                          |                                                |                     |                  |
|                         | Pool/spa/bbq/rv/bsktbl                                                                                                                          | Association                                                                |                                   |                                    | ciation                                    |                                                 |                                                                     | As                  | sociatio                                | on                                               |                                    |                                                                     | Asso                              | ociatio                        | 'n                                             |                     |                  |
| COMPARISON              | Upgrades kitchen/baths                                                                                                                          | minimal                                                                    |                                   | minin                              | nal                                        |                                                 |                                                                     | kit/                | /bth/flr/v                              | wtr htr                                          |                                    |                                                                     | Roof                              | /Wind                          | lows                                           |                     |                  |
| ARI                     |                                                                                                                                                 |                                                                            |                                   |                                    |                                            |                                                 |                                                                     |                     |                                         |                                                  |                                    |                                                                     |                                   |                                |                                                |                     |                  |
| <b>M</b>                | Net Adjustment (Total)                                                                                                                          |                                                                            |                                   |                                    | ] + [2                                     | \$ - ا                                          | -3,424                                                              |                     | +                                       | Χ-                                               | \$                                 | -26,725                                                             |                                   | ] +                            | <b>X</b> - \$                                  | ;                   | -36,806          |
|                         | Adjusted Sale Price                                                                                                                             |                                                                            |                                   |                                    |                                            |                                                 |                                                                     |                     |                                         |                                                  |                                    |                                                                     |                                   |                                |                                                |                     |                  |
| SALES                   | of Comparables<br>Summary of Sales Comparis                                                                                                     | on Approach                                                                | A 11 -                            | <u> </u>                           |                                            | \$                                              | <u>381,576</u><br>bled subject. A                                   |                     |                                         |                                                  | \$                                 | 408,275                                                             |                                   | - I: - I- :-                   | \$                                             |                     | 463,194          |
| 05                      | comparables were ta<br>those items of signific<br>adjustments were no<br>and these represent<br>Comp 1 is larger gla,<br>older age, similar lot | cant difference.<br>t made as withir<br>the actions of ty<br>1 more bedroo | Adju:<br>n 20,0<br>pical<br>m, sa | stmen<br>000 sc<br>buyer<br>ame ba | ts for g<br>t ft Age<br>'s and<br>ath with | la differ<br>is not a<br>seller's.<br>n older a | ences were m<br>adjusted as wir<br>. Comp 1,2,3<br>age, similar lot | thin<br>helo<br>and | e at \$55<br>20 yea<br>the m<br>d condi | 5.00/sf fc<br>ars. Paire<br>ost weig<br>tion. Co | or var<br>ed sa<br>jht an<br>omp 2 | iances that<br>les analysis<br>d active/pe<br>t is similar <u>c</u> | exce<br>s was<br>nding<br>gla, sa | ed 10<br>used<br>supp<br>ame b | 0 sf. Lot<br>for adjus<br>orted val<br>edrooms | size<br>tmei<br>ue. | nts              |
|                         |                                                                                                                                                 |                                                                            |                                   |                                    |                                            |                                                 |                                                                     |                     |                                         |                                                  |                                    |                                                                     |                                   |                                |                                                |                     |                  |
|                         | hallout 11/1 1 6 1                                                                                                                              | 0                                                                          |                                   | - *                                |                                            |                                                 |                                                                     |                     |                                         |                                                  |                                    |                                                                     |                                   |                                |                                                |                     |                  |
|                         | Indicated Value by Sales                                                                                                                        | s Comparison App                                                           |                                   |                                    | 395,0                                      |                                                 | nc. This form may be n                                              | oprod               | used upme                               | dified without                                   | t writton                          | normination house                                                   | vor a la                          | modo in                        | a muat ha aak                                  | nowlod              | and and aradited |