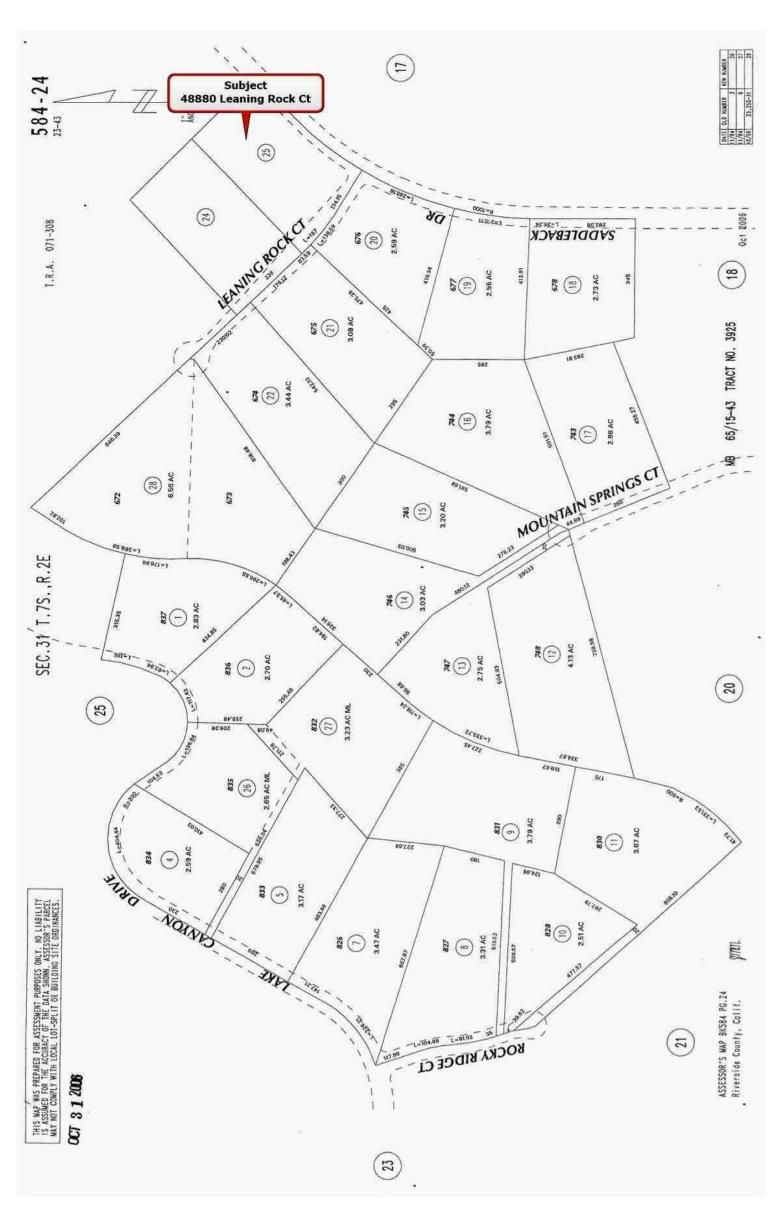

# **SUMMARY OF SALIENT FEATURES**

|                             | Subject Address         | 48880 Leaning Rock Ct                     |
|-----------------------------|-------------------------|-------------------------------------------|
|                             | Legal Description       | 2. 85 Acres In Lot 668 Mb 065/015 Tr 3925 |
| NOI                         | City                    | Aguanga                                   |
| SUBJECT INFORMATION         | County                  | Riverside                                 |
| ECT INF                     | State                   | CA                                        |
| SUBJ                        | Zip Code                | 92536                                     |
|                             | Census Tract            | 444.02                                    |
|                             | Map Reference           | 40140                                     |
| RICE                        | Sale Price \$           |                                           |
| SALES PRICE                 | Date of Sale            |                                           |
| ΝΤ                          | Borrower/Client         | Dunn, Michael D & Linda D                 |
| CLIENT                      | Lender                  | Salas Financial                           |
|                             | Size (Square Feet)      | 1,664                                     |
| S                           | Price per Square Foot   |                                           |
| DESCRIPTION OF IMPROVEMENTS | Location                | B;Gated                                   |
| IMPROV                      | Age                     | 19                                        |
| JO NOI.                     | Condition               | C4; Average                               |
| SCRIPT                      | Total Rooms             | 7                                         |
| DE                          | Bedrooms                | 3                                         |
|                             | Baths                   | 2.0                                       |
| SER                         | Appraiser               | ANGELINA MORALES                          |
| APPRAISER                   | Date of Appraised Value | 12/23/2022                                |
| VALUE                       | Final Estimate of Value | 395,000                                   |

Perry Appraisals (951)697-9014

| R                              | ESIDENTIAL APPR                                                                                          |                                                  | ORT                                          |                                                        | File No.:                                             | 48880                                         |
|--------------------------------|----------------------------------------------------------------------------------------------------------|--------------------------------------------------|----------------------------------------------|--------------------------------------------------------|-------------------------------------------------------|-----------------------------------------------|
|                                | Property Address: 48880 Leaning Roc                                                                      | ck Ct                                            | City: Ag                                     | guanga                                                 | State: CA                                             | Zip Code: 92536                               |
| Ŀ                              | County: Riverside                                                                                        | Legal Descrip                                    | otion: 2.85 Acres                            | In Lot 668 Mb 065/0                                    |                                                       |                                               |
| <b>SUBJECT</b>                 | Tax Year: 2019 R.E. Taxes: \$ 1,89                                                                       | 1.00 Special Assessm                             | ents: \$ O                                   | Assessor's Parcel #:<br>Borrower (if applicable)       | 584-240-025                                           | D & Linda D                                   |
| UB                             |                                                                                                          | ael D & Linda D                                  | Occu                                         |                                                        | Tenant Vacant                                         | Manufactured Housing                          |
| 0                              | Project Type: PUD Condomir                                                                               | nium 🗌 Cooperative                               | Other (describe)                             |                                                        | HOA: \$                                               | per year per month                            |
| _                              | Market Area Name:                                                                                        |                                                  |                                              | p Reference: 40140                                     |                                                       | us Tract: 444.02                              |
|                                | The purpose of this appraisal is to develop an op<br>This report reflects the following value (if not Cu |                                                  | /alue (as defined), or<br>Current (the Insp  | other type of value (d<br>ection Date is the Effective | /                                                     | pective Prospective                           |
| Ę                              |                                                                                                          | Sales Comparison Approac                         |                                              |                                                        | ,                                                     | omments and Scope of Work)                    |
| MEI                            | Property Rights Appraised: 🔀 Fee Simple                                                                  |                                                  | Leased Fee 🗌 Oth                             | er (describe)                                          |                                                       |                                               |
| ASSIGNME                       | Intended Use: Market value for hard m                                                                    | oney financing                                   |                                              |                                                        |                                                       |                                               |
| ASS                            | Intended User(s) (by name or type): Salas                                                                | s Financial                                      |                                              |                                                        |                                                       |                                               |
|                                | Client: Salas Financial                                                                                  |                                                  |                                              |                                                        | 116, San Diego Ca 9                                   | 2123                                          |
| _                              | Appraiser: ANGELINA MORALES                                                                              |                                                  |                                              | lge St, Redlands Ca                                    |                                                       | Ohan na in Land Uha                           |
|                                | Location: Urban Sub<br>Built up: Over 75% 🗙 25-7                                                         | ourban 🗙 Rural<br>75% 🗌 Under 25%                | Predominant<br>Occupancy                     | One-Unit Housing<br>PRICE AGE                          | Present Land Use<br>One-Unit 50 %                     | Change in Land Use Kot Likely                 |
| z                              | Growth rate: Rapid Stab                                                                                  |                                                  | X Owner                                      | \$(000) (yrs)                                          | 2-4 Unit 3 %                                          |                                               |
| 10<br>T                        | Property values: Increasing Stab                                                                         | <b></b>                                          | Tenant                                       | 220 Low 3                                              | Multi-Unit 2 %                                        |                                               |
| ESCRIPTION                     | Demand/supply: Shortage In B.<br>Marketing time: Under 3 Mos. 🗙 3-6                                      | Balance X Over Supply<br>Mos. Over 6 Mos.        | Vacant (0-5%)<br>Xacant (>5%)                | 350 High 45<br>300 Pred 20                             | Comm'l2 %vacant43 %                                   |                                               |
| ESC                            | Market Area Boundaries, Description, and Market                                                          |                                                  |                                              |                                                        |                                                       | keting time appears to be                     |
| A D                            | 2-5 months for reasonably priced ho                                                                      |                                                  |                                              | ,                                                      |                                                       |                                               |
| <b>MARKET AREA</b>             |                                                                                                          |                                                  |                                              |                                                        |                                                       |                                               |
| Ē                              |                                                                                                          |                                                  |                                              |                                                        |                                                       |                                               |
| <b>ARK</b>                     |                                                                                                          |                                                  |                                              |                                                        |                                                       |                                               |
| ź                              |                                                                                                          |                                                  |                                              |                                                        |                                                       |                                               |
|                                |                                                                                                          |                                                  |                                              |                                                        |                                                       |                                               |
|                                | Dimensions: see plat                                                                                     |                                                  |                                              | Site Area: 12                                          | 24,146 sf                                             |                                               |
|                                | Zoning Classification: <u>R1</u>                                                                         |                                                  |                                              |                                                        | manufactured home                                     |                                               |
|                                | Are CC&Rs applicable? Yes No                                                                             |                                                  | ig Compliance: 🛛 🗙<br>documents been reviewe |                                                        | onforming (grandfathered)<br>Ground Rent (if applical | lllegal No zoning                             |
|                                |                                                                                                          | ent use, or Other use                            |                                              |                                                        |                                                       | , <u>, , , , , , , , , , , , , , , , , , </u> |
|                                |                                                                                                          |                                                  |                                              |                                                        |                                                       |                                               |
|                                | Actual Use as of Effective Date: market v<br>Summary of Highest & Best Use: Highest                      | value<br>est and best use is as m                |                                              | e as appraised in this report                          | t: <u>market value fo</u>                             | r hard money financing                        |
| NO                             | Highest & best back                                                                                      | st and best use is as in                         |                                              | с                                                      |                                                       |                                               |
| SITE DESCRIPTION               |                                                                                                          |                                                  |                                              |                                                        |                                                       |                                               |
| SCF                            | Utilities Public Other Provider/De<br>Electricity X X                                                    |                                                  | 1.4                                          | Public Priva                                           |                                                       | /rolling<br> 46 sf                            |
| B                              | Gas propane                                                                                              |                                                  |                                              |                                                        |                                                       | angular                                       |
| SITE                           | Water X                                                                                                  | Sidewalk                                         |                                              |                                                        |                                                       | ns adequate                                   |
|                                | Sanitary Sewer  Storm Sewer                                                                              | Street Lights _<br>Alley                         |                                              |                                                        | View <u>B; Va</u>                                     | alley                                         |
|                                | Other site elements: 🗌 Inside Lot 🗙 C                                                                    | Corner Lot 🗌 Cul de Sac                          |                                              |                                                        |                                                       |                                               |
|                                |                                                                                                          | No FEMA Flood Zone                               |                                              | A Map # 060245/060                                     | 65C/2800G FEM                                         | A Map Date 08/28/2008                         |
|                                | located on residentia                                                                                    | al road in gated commu                           | inity.                                       |                                                        |                                                       |                                               |
|                                |                                                                                                          |                                                  |                                              |                                                        |                                                       |                                               |
| _                              | General Description Ex                                                                                   | xterior Description                              | Foundatio                                    |                                                        | Basement None                                         | Heating                                       |
|                                | · ·                                                                                                      | oundation slab/av                                |                                              |                                                        | Area Sq. Ft. O                                        | Type central                                  |
|                                | # of Stories 1 Ex                                                                                        | xterior Walls wd/avg                             |                                              |                                                        | 6 Finished                                            | Fuel electric                                 |
|                                |                                                                                                          |                                                  | sition Shir Basement<br>Sump Put             |                                                        | Ceiling<br>Valls                                      | Cooling                                       |
|                                |                                                                                                          | Sutters & Dwnspts. yes/avg<br>Vindow Type Double |                                              |                                                        | iloor                                                 | Central yes                                   |
| ပ                              | Actual Age (Yrs.) 19 St                                                                                  | torm/Screens Yes/avo                             | g Settlemer                                  | t C                                                    | Outside Entry                                         | Other                                         |
| EN                             | Effective Age (Yrs.) 8 Interior Description                                                              | Appliances Attic                                 | Infestation                                  | 1                                                      |                                                       | Car Storage None                              |
| /EM                            | Floors tile/crpt/avg+                                                                                    | Refrigerator Stairs                              |                                              | 1 Woods                                                | stove(s) # 0                                          | Garage # of cars ( 4 Tot.)                    |
| RO                             | Walls Dry wall/avg                                                                                       | Range/Oven 🔀 Drop St                             | air 🗌 Patio 🔄                                |                                                        |                                                       | Attach. 2                                     |
| IMP                            | Trim/Finish Baseboards/avg                                                                               | Disposal X Scuttle                               | Deck                                         |                                                        |                                                       | Detach.                                       |
| 里                              | Bath Floor <u>tile/avg</u><br>Bath Wainscot fbgls/avg                                                    | Dishwasher 🔀 Doorwa<br>Fan/Hood 🗌 Floor          | y Porch <u>cvc</u><br>Fence                  | 1                                                      |                                                       | BltIn<br>Carport                              |
| E<br>T                         | Doors wd/avg                                                                                             | Microwave 🗌 Heated                               | Pool                                         |                                                        |                                                       | Driveway 2                                    |
| NC                             |                                                                                                          | Washer/Dryer Finished                            |                                              |                                                        |                                                       | Surface dirt                                  |
| DESCRIPTION OF THE IMPROVEMENT | Finished area <b>above</b> grade contains:<br>Additional features: none                                  | 7 Rooms                                          | 3 Bedrooms                                   | 2.0 Bath(s)                                            | 1,064 Square Feet 0                                   | f Gross Living Area Above Grade               |
| CRI                            |                                                                                                          |                                                  |                                              |                                                        |                                                       |                                               |
| DES                            | Describe the condition of the property (including                                                        |                                                  | rnal obsolescence):                          | Subject is in ave                                      | erage condition with a                                | average maintenance.                          |
|                                | Carpet has some damage from cats                                                                         | 3                                                |                                              |                                                        |                                                       |                                               |
|                                |                                                                                                          |                                                  |                                              |                                                        |                                                       |                                               |
|                                |                                                                                                          |                                                  |                                              |                                                        |                                                       |                                               |
|                                |                                                                                                          |                                                  |                                              |                                                        |                                                       |                                               |
|                                |                                                                                                          |                                                  |                                              | •                                                      |                                                       | ode, inc. must be acknowledged and credited   |
| Ľ                              | <b>P</b> RESIDENTIAL                                                                                     | Form GPRES2 - "TOTAL" a                          | appraisal software by a                      | la mode, inc 1-800-ALA                                 | AMODE                                                 | 3/2007                                        |