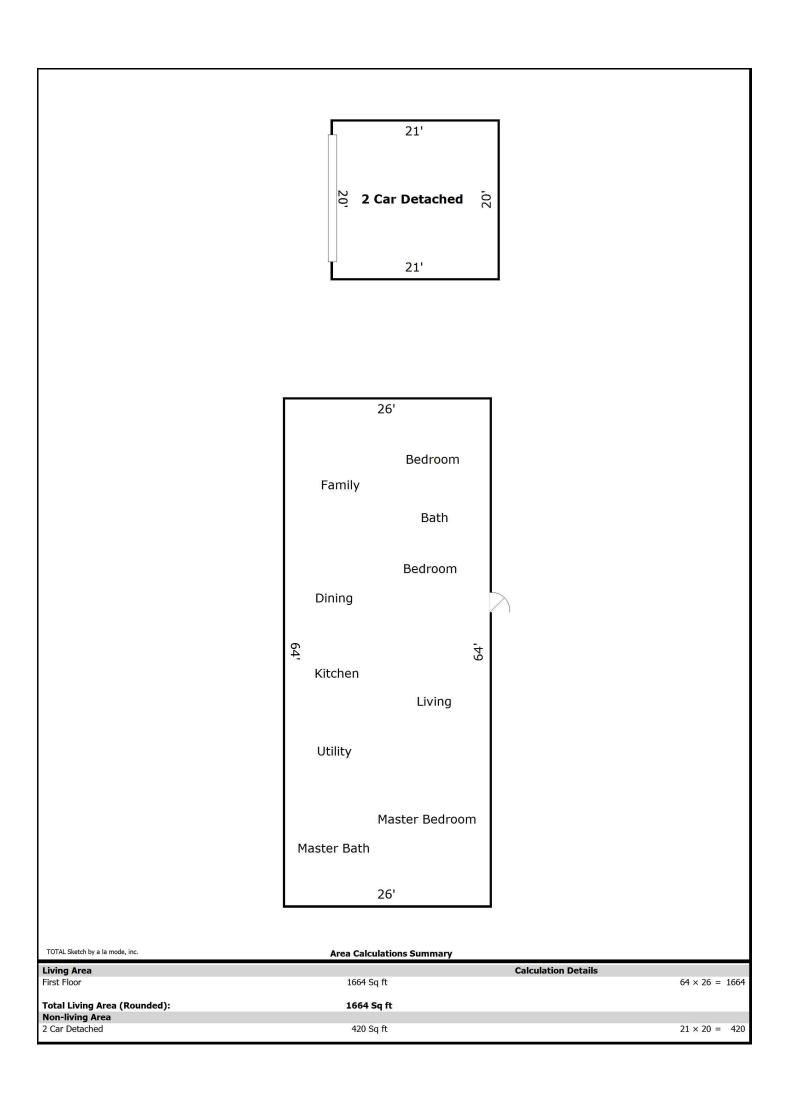

# **SUMMARY OF SALIENT FEATURES**

|                             | Subject Address         | 48880 Leaning Rock Ct                     |
|-----------------------------|-------------------------|-------------------------------------------|
|                             | Legal Description       | 2. 85 Acres In Lot 668 Mb 065/015 Tr 3925 |
| NOI                         | City                    | Aguanga                                   |
| SUBJECT INFORMATION         | County                  | Riverside                                 |
| ECT INF                     | State                   | CA                                        |
| SUBJ                        | Zip Code                | 92536                                     |
|                             | Census Tract            | 444.02                                    |
|                             | Map Reference           | 40140                                     |
| RICE                        | Sale Price \$           |                                           |
| SALES PRICE                 | Date of Sale            |                                           |
| ΝΤ                          | Borrower/Client         | Dunn, Michael D & Linda D                 |
| CLIENT                      | Lender                  | Salas Financial                           |
|                             | Size (Square Feet)      | 1,664                                     |
| S                           | Price per Square Foot   |                                           |
| DESCRIPTION OF IMPROVEMENTS | Location                | B;Gated                                   |
| IMPROV                      | Age                     | 19                                        |
| JO NOI.                     | Condition               | C4; Average                               |
| SCRIPT                      | Total Rooms             | 7                                         |
| DE                          | Bedrooms                | 3                                         |
|                             | Baths                   | 2.0                                       |
| SER                         | Appraiser               | ANGELINA MORALES                          |
| APPRAISER                   | Date of Appraised Value | 12/23/2022                                |
| VALUE                       | Final Estimate of Value | 395,000                                   |

Perry Appraisals (951)697-9014

| R                              | ESIDENTIAL APPR                                                                                          |                                                  | ORT                                          |                                                        | File No.:                                             | 48880                                         |
|--------------------------------|----------------------------------------------------------------------------------------------------------|--------------------------------------------------|----------------------------------------------|--------------------------------------------------------|-------------------------------------------------------|-----------------------------------------------|
|                                | Property Address: 48880 Leaning Roc                                                                      | ck Ct                                            | City: Ag                                     | guanga                                                 | State: CA                                             | Zip Code: 92536                               |
| Ŀ                              | County: Riverside                                                                                        | Legal Descrip                                    | otion: 2.85 Acres                            | In Lot 668 Mb 065/0                                    |                                                       |                                               |
| <b>SUBJECT</b>                 | Tax Year: 2019 R.E. Taxes: \$ 1,89                                                                       | 1.00 Special Assessm                             | ents: \$ O                                   | Assessor's Parcel #:<br>Borrower (if applicable)       | 584-240-025                                           | D & Linda D                                   |
| UB                             |                                                                                                          | ael D & Linda D                                  | Occu                                         |                                                        | Tenant Vacant                                         | Manufactured Housing                          |
| 0                              | Project Type: PUD Condomir                                                                               | nium 🗌 Cooperative                               | Other (describe)                             |                                                        | HOA: \$                                               | per year per month                            |
| _                              | Market Area Name:                                                                                        |                                                  |                                              | p Reference: 40140                                     |                                                       | us Tract: 444.02                              |
|                                | The purpose of this appraisal is to develop an op<br>This report reflects the following value (if not Cu |                                                  | /alue (as defined), or<br>Current (the Insp  | other type of value (d<br>ection Date is the Effective | /                                                     | pective Prospective                           |
| Ę                              |                                                                                                          | Sales Comparison Approac                         |                                              |                                                        | ,                                                     | omments and Scope of Work)                    |
| MEI                            | Property Rights Appraised: 🔀 Fee Simple                                                                  |                                                  | Leased Fee 🗌 Oth                             | er (describe)                                          |                                                       |                                               |
| ASSIGNME                       | Intended Use: Market value for hard m                                                                    | oney financing                                   |                                              |                                                        |                                                       |                                               |
| ASS                            | Intended User(s) (by name or type): Salas                                                                | s Financial                                      |                                              |                                                        |                                                       |                                               |
|                                | Client: Salas Financial                                                                                  |                                                  |                                              |                                                        | 116, San Diego Ca 9                                   | 2123                                          |
| _                              | Appraiser: ANGELINA MORALES                                                                              |                                                  |                                              | lge St, Redlands Ca                                    |                                                       | Ohan na in Land Uha                           |
|                                | Location: Urban Sub<br>Built up: Over 75% 🗙 25-7                                                         | ourban 🗙 Rural<br>75% 🗌 Under 25%                | Predominant<br>Occupancy                     | One-Unit Housing<br>PRICE AGE                          | Present Land Use<br>One-Unit 50 %                     | Change in Land Use Kot Likely                 |
| z                              | Growth rate: Rapid Stab                                                                                  |                                                  | X Owner                                      | \$(000) (yrs)                                          | 2-4 Unit 3 %                                          |                                               |
| 10<br>T                        | Property values: Increasing Stab                                                                         | <b></b>                                          | Tenant                                       | 220 Low 3                                              | Multi-Unit 2 %                                        |                                               |
| ESCRIPTION                     | Demand/supply: Shortage In B.<br>Marketing time: Under 3 Mos. 🗙 3-6                                      | Balance X Over Supply<br>Mos. Over 6 Mos.        | Vacant (0-5%)<br>Xacant (>5%)                | 350 High 45<br>300 Pred 20                             | Comm'l2 %vacant43 %                                   |                                               |
| ESC                            | Market Area Boundaries, Description, and Market                                                          |                                                  |                                              |                                                        |                                                       | keting time appears to be                     |
| A D                            | 2-5 months for reasonably priced ho                                                                      |                                                  |                                              | ,                                                      |                                                       |                                               |
| <b>MARKET AREA</b>             |                                                                                                          |                                                  |                                              |                                                        |                                                       |                                               |
| Ē                              |                                                                                                          |                                                  |                                              |                                                        |                                                       |                                               |
| <b>ARK</b>                     |                                                                                                          |                                                  |                                              |                                                        |                                                       |                                               |
| ź                              |                                                                                                          |                                                  |                                              |                                                        |                                                       |                                               |
|                                |                                                                                                          |                                                  |                                              |                                                        |                                                       |                                               |
|                                | Dimensions: see plat                                                                                     |                                                  |                                              | Site Area: 12                                          | 24,146 sf                                             |                                               |
|                                | Zoning Classification: <u>R1</u>                                                                         |                                                  |                                              |                                                        | manufactured home                                     |                                               |
|                                | Are CC&Rs applicable? Yes No                                                                             |                                                  | ig Compliance: 🛛 🗙<br>documents been reviewe |                                                        | onforming (grandfathered)<br>Ground Rent (if applical | lllegal No zoning                             |
|                                |                                                                                                          | ent use, or Other use                            |                                              |                                                        |                                                       | , <u>, , , , , , , , , , , , , , , , , , </u> |
|                                |                                                                                                          |                                                  |                                              |                                                        |                                                       |                                               |
|                                | Actual Use as of Effective Date: market v<br>Summary of Highest & Best Use: Highest                      | value<br>est and best use is as m                |                                              | e as appraised in this report                          | t: <u>market value fo</u>                             | r hard money financing                        |
| NO                             | Highest & best back                                                                                      | st and best use is as in                         |                                              | с                                                      |                                                       |                                               |
| SITE DESCRIPTION               |                                                                                                          |                                                  |                                              |                                                        |                                                       |                                               |
| SCF                            | Utilities Public Other Provider/De<br>Electricity X X                                                    |                                                  | 1.4                                          | Public Priva                                           |                                                       | /rolling<br> 46 sf                            |
| B                              | Gas propane                                                                                              |                                                  |                                              |                                                        |                                                       | angular                                       |
| SITE                           | Water X                                                                                                  | Sidewalk                                         |                                              |                                                        |                                                       | ns adequate                                   |
|                                | Sanitary Sewer  Storm Sewer                                                                              | Street Lights _<br>Alley                         |                                              |                                                        | View <u>B; Va</u>                                     | alley                                         |
|                                | Other site elements: 🗌 Inside Lot 🗙 C                                                                    | Corner Lot 🗌 Cul de Sac                          |                                              |                                                        |                                                       |                                               |
|                                |                                                                                                          | No FEMA Flood Zone                               |                                              | A Map # 060245/060                                     | 65C/2800G FEM                                         | A Map Date 08/28/2008                         |
|                                | located on residentia                                                                                    | al road in gated commu                           | inity.                                       |                                                        |                                                       |                                               |
|                                |                                                                                                          |                                                  |                                              |                                                        |                                                       |                                               |
| _                              | General Description Ex                                                                                   | xterior Description                              | Foundatio                                    |                                                        | Basement None                                         | Heating                                       |
|                                | · ·                                                                                                      | oundation slab/av                                |                                              |                                                        | Area Sq. Ft. O                                        | Type central                                  |
|                                | # of Stories 1 Ex                                                                                        | xterior Walls wd/avg                             |                                              |                                                        | 6 Finished                                            | Fuel electric                                 |
|                                |                                                                                                          |                                                  | sition Shir Basement<br>Sump Put             |                                                        | Ceiling<br>Valls                                      | Cooling                                       |
|                                |                                                                                                          | Sutters & Dwnspts. yes/avg<br>Vindow Type Double |                                              |                                                        | iloor                                                 | Central yes                                   |
| ပ                              | Actual Age (Yrs.) 19 St                                                                                  | torm/Screens Yes/avo                             | g Settlemer                                  | t C                                                    | Outside Entry                                         | Other                                         |
| EN                             | Effective Age (Yrs.) 8 Interior Description                                                              | Appliances Attic                                 | Infestation                                  | 1                                                      |                                                       | Car Storage None                              |
| /EM                            | Floors tile/crpt/avg+                                                                                    | Refrigerator Stairs                              |                                              | 1 Woods                                                | stove(s) # 0                                          | Garage # of cars ( 4 Tot.)                    |
| RO                             | Walls Dry wall/avg                                                                                       | Range/Oven 🔀 Drop St                             | air 🗌 Patio 🔄                                |                                                        |                                                       | Attach. 2                                     |
| IMP                            | Trim/Finish Baseboards/avg                                                                               | Disposal X Scuttle                               | Deck                                         |                                                        |                                                       | Detach.                                       |
| 里                              | Bath Floor <u>tile/avg</u><br>Bath Wainscot fbgls/avg                                                    | Dishwasher 🔀 Doorwa<br>Fan/Hood 🗌 Floor          | y Porch <u>cvc</u><br>Fence                  | 1                                                      |                                                       | BltIn<br>Carport                              |
| E<br>T                         | Doors wd/avg                                                                                             | Microwave 🗌 Heated                               | Pool                                         |                                                        |                                                       | Driveway 2                                    |
| NC                             |                                                                                                          | Washer/Dryer Finished                            |                                              |                                                        |                                                       | Surface dirt                                  |
| DESCRIPTION OF THE IMPROVEMENT | Finished area <b>above</b> grade contains:<br>Additional features: none                                  | 7 Rooms                                          | 3 Bedrooms                                   | 2.0 Bath(s)                                            | 1,064 Square Feet 0                                   | f Gross Living Area Above Grade               |
| CRI                            |                                                                                                          |                                                  |                                              |                                                        |                                                       |                                               |
| DES                            | Describe the condition of the property (including                                                        |                                                  | rnal obsolescence):                          | Subject is in ave                                      | erage condition with a                                | average maintenance.                          |
|                                | Carpet has some damage from cats                                                                         | 3                                                |                                              |                                                        |                                                       |                                               |
|                                |                                                                                                          |                                                  |                                              |                                                        |                                                       |                                               |
|                                |                                                                                                          |                                                  |                                              |                                                        |                                                       |                                               |
|                                |                                                                                                          |                                                  |                                              |                                                        |                                                       |                                               |
|                                |                                                                                                          |                                                  |                                              | •                                                      |                                                       | ode, inc. must be acknowledged and credited   |
| Ľ                              | <b>P</b> RESIDENTIAL                                                                                     | Form GPRES2 - "TOTAL" a                          | appraisal software by a                      | la mode, inc 1-800-ALA                                 | AMODE                                                 | 3/2007                                        |