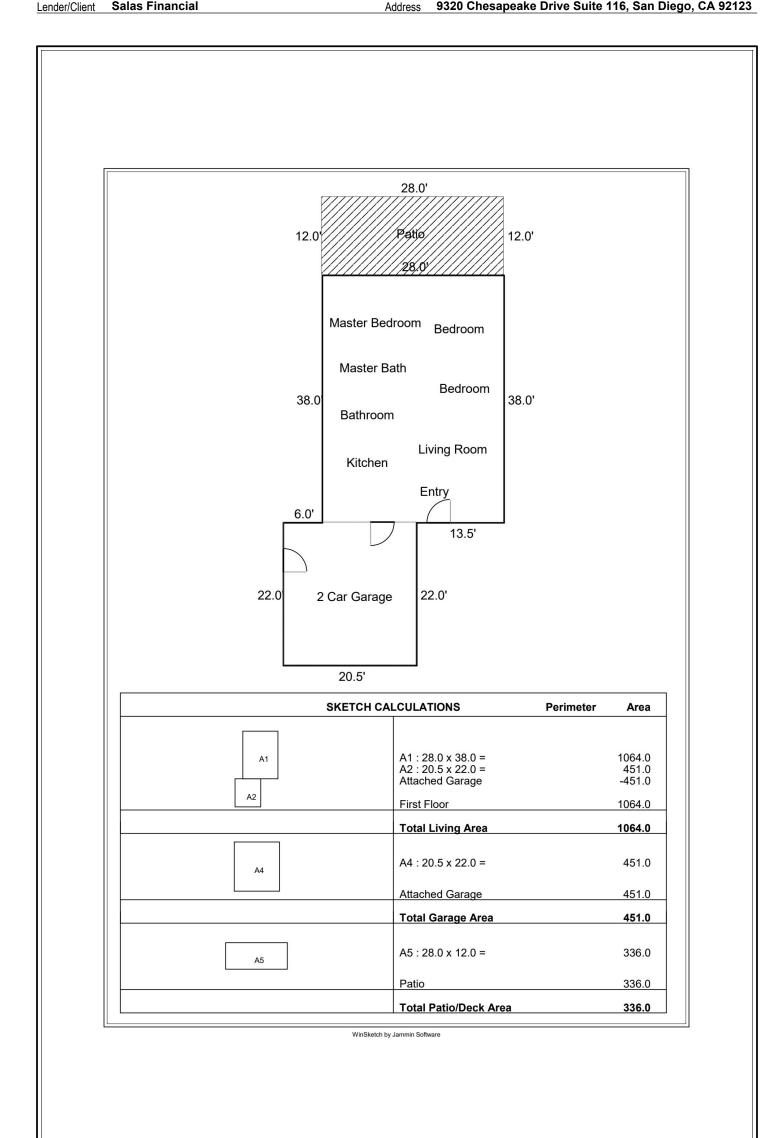

| Date of Inspection                                       |
|                                |                                 |                                                          |

# Levitt Appraisal Service **SKETCH ADDENDUM**

File No. **23-0076** Case No.

Borrower Rojas, Juan M De La Mora

| Property Address | 2914 Belle Avenue |             |              |              |                |             |
|------------------|-------------------|-------------|--------------|--------------|----------------|-------------|
| City Stockton    | County            | San Joaquin | State        | CA           | Zip Code       | 95205       |
| Landar/Client Sa | las Financial     | Address     | 9320 Chosano | ako Drivo Su | to 116 San Dio | ao CA 92123 |



## Levitt Appraisal Service **PLAT MAP**

File No. **23-0076** Case No.

Borrower Rojas, Juan M De La Mora

| Property Address  | 2914 Belle Avenue |             |              |                |                 |              |
|-------------------|-------------------|-------------|--------------|----------------|-----------------|--------------|
| City Stockton     | County            | San Joaquin | State        | CA             | Zip Code        | 95205        |
| Lender/Client Sal | as Financial      | Address     | 9320 Chesape | ake Drive Suit | e 116, San Dieg | jo, CA 92123 |



## Levitt Appraisal Service LOCATION MAP ADDENDUM

File No. 23-0076 Case No.

Borrower Rojas, Juan M De La Mora

| Property Address   | 2914 Belle Avenue |             |                |               |