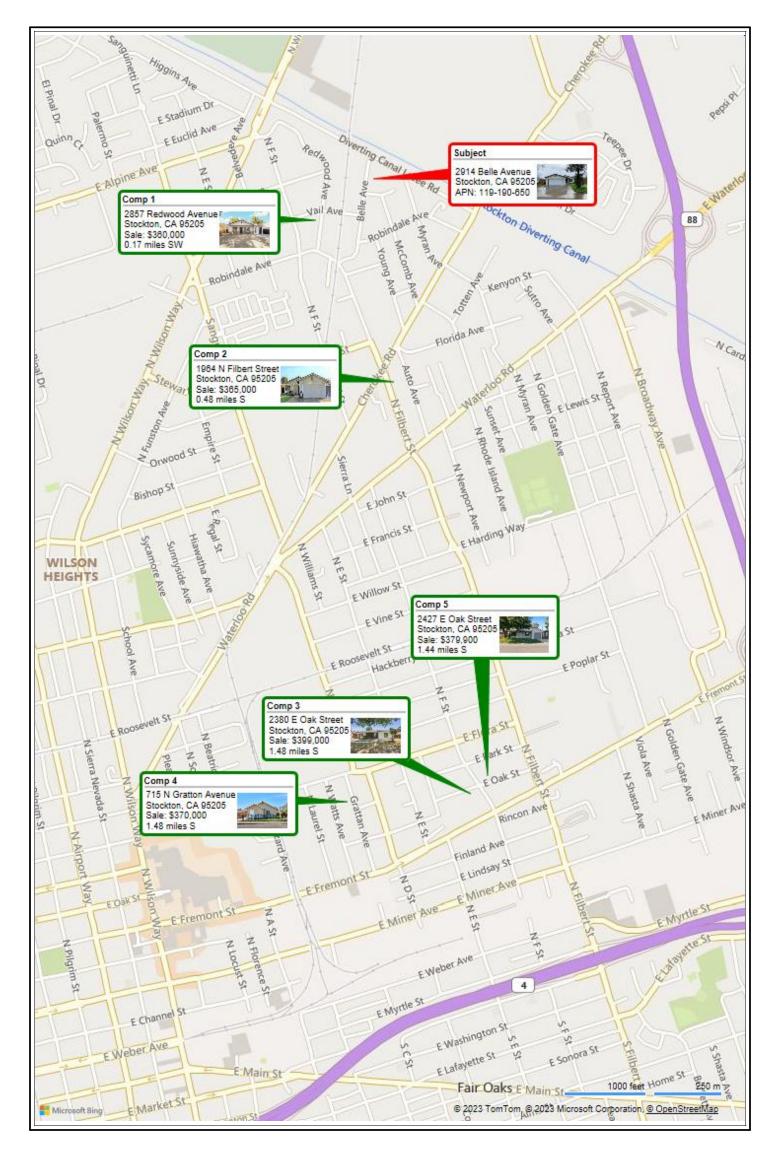

| San Joaquin | State        | CA             | Zip Code        | 95205        |
| Lender/Client Sal | as Financial      | Address     | 9320 Chesape | ake Drive Suit | e 116, San Dieg | jo, CA 92123 |



## Levitt Appraisal Service LOCATION MAP ADDENDUM

File No. 23-0076 Case No.

Borrower Rojas, Juan M De La Mora

| Property Address   | 2914 Belle Avenue |             |                |               |                |          |
|--------------------|-------------------|-------------|----------------|---------------|----------------|----------|
| City Stockton      | County            | San Joaquin | State          | CA            | Zip Code       | 95205    |
| Lender/Client Sala | s Financial       | Address     | 9320 Chesapeak | Drive Suite 1 | 16, San Diego, | CA 92123 |



File No. **23-0076** Case No.

Borrower Rojas, Juan M De La Mora

Property Address 2914 Belle Avenue

City Stockton County San Joaquin State CA Zip Code 95205

Lender/Client Salas Financial Address 9320 Chesapeake Drive Suite 116, San Diego, CA 92123



FRONT OF SUBJECT PROPERTY 2914 Belle Avenue Stockton, CA 95205



REAR OF SUBJECT PROPERTY



STREET SCENE

File No. 23-0076 Case No.

Borrower Rojas, Juan M De La Mora

| Property Address | 2914 Belle Avenue |                  |               |                |                 |         |
|------------------|-------------------|------------------|---------------|----------------|-----------------|---------|
| City Stockton    | Cour              | ınty San Joaquin | State         | CA             | Zip Code        | 95205   |
| Lender/Cl