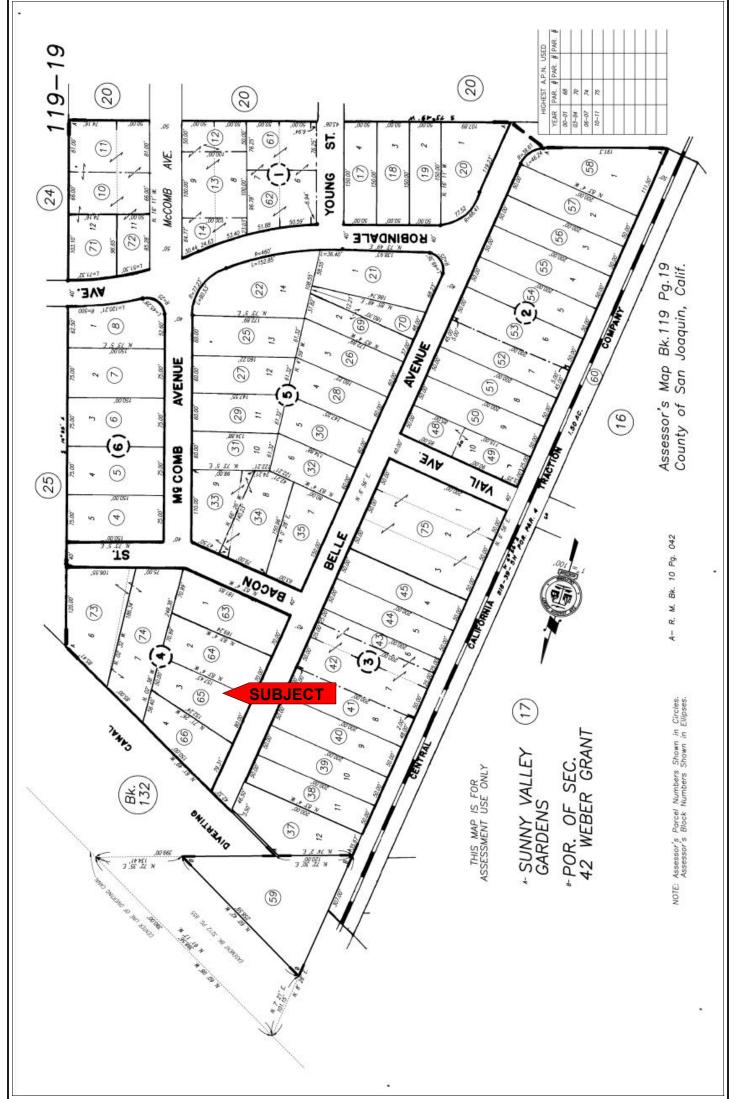

| San Joaquin | State        | CA           | Zip Code       | 95205       |
| Landar/Client Sa | las Financial     | Address     | 9320 Chosano | ako Drivo Su | to 116 San Dio | ao CA 92123 |



## Levitt Appraisal Service **PLAT MAP**

File No. **23-0076** Case No.

Borrower Rojas, Juan M De La Mora

| Property Address  | 2914 Belle Avenue |             |              |                |                 |              |
|-------------------|-------------------|-------------|--------------|----------------|-----------------|--------------|
| City Stockton     | County            | San Joaquin | State        | CA             | Zip Code        | 95205        |
| Lender/Client Sal | as Financial      | Address     | 9320 Chesape | ake Drive Suit | e 116, San Dieg | jo, CA 92123 |



## Levitt Appraisal Service LOCATION MAP ADDENDUM

File No. 23-0076 Case No.

Borrower Rojas, Juan M De La Mora

| Property Address   | 2914 Belle Avenue |             |                |               |                |          |
|--------------------|-------------------|-------------|----------------|---------------|----------------|----------|
| City Stockton      | County            | San Joaquin | State          | CA            | Zip Code       | 95205    |
| Lender/Client Sala | s Financial       | Address     | 9320 Chesapeak | Drive Suite 1 | 16, San Diego, | CA 92123 |



File No. **23-0076** Case No.

Borrower Rojas, Juan M De La Mora

Property Address 2914 Belle Avenue

City Stockton County San Joaquin State CA Zip Code 95205

Lender/Client Salas Financial Address 9320 Chesape