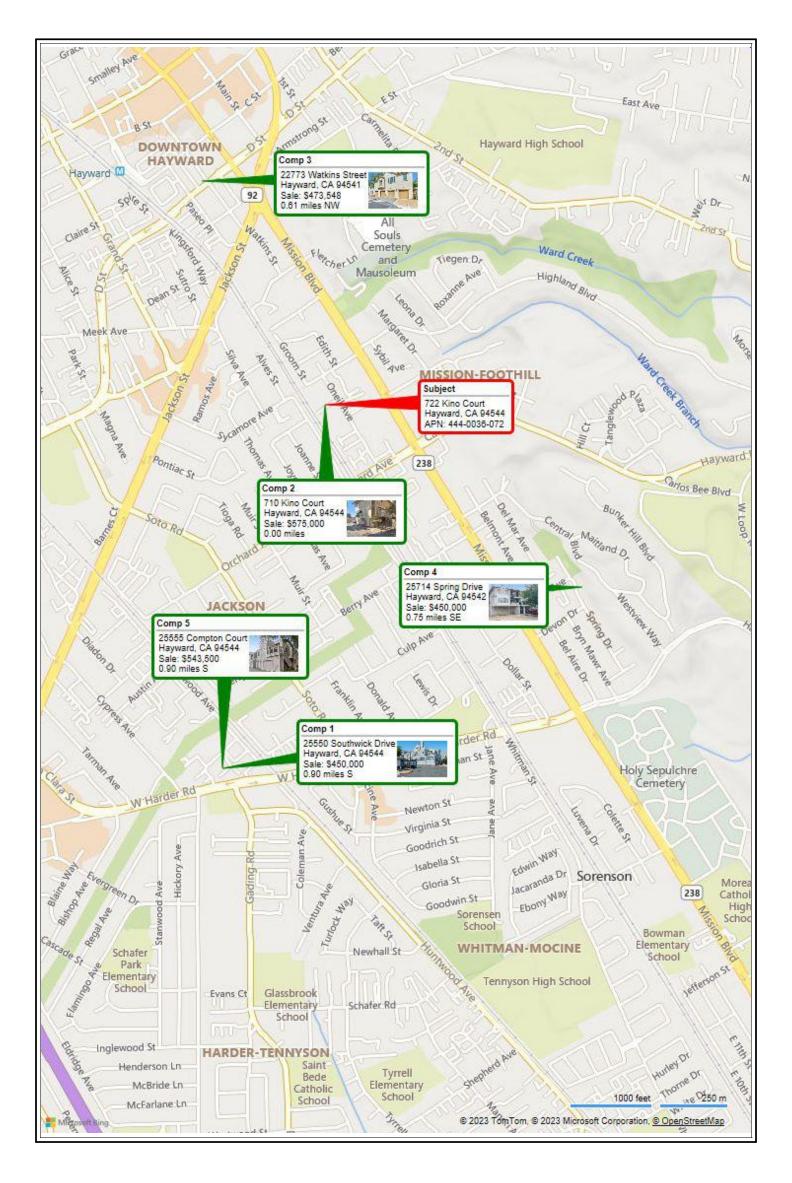

#### **Appraisal Report**

**Individual Condominium Unit Appraisal Report** 

| File No. | 23-0078 |
|----------|---------|
| Case No. |         |

|                    | The purpose of this summary appraisal re      |                                       |                                           |                         |                     |                  |              |                    |         |
|--------------------|-----------------------------------------------|---------------------------------------|-------------------------------------------|-------------------------|---------------------|------------------|--------------|--------------------|---------|
|                    |                                               | Kino Court                            | Unit# 2 Cit                               | -                       | Hayward             | Sta              | te CA        |                    | 544     |
|                    | Borrower De Guzman, Fran                      | CISCO Owne                            | er of Public Record                       | Hasemeyer               |                     |                  | County       | Alameda            | 1       |
|                    | Legal Description                             | 444.0                                 |                                           | ck B, Tract 4           |                     | •                |              |                    |         |
| ь                  | Assessor's Parcel No.                         |                                       | 036-072                                   | Tax Y                   |                     |                  | R.E. Taxes   |                    |         |
| ည                  | Project Name Oneil Es                         | 7                                     |                                           |                         | mas Bros. Pç        |                  | Census Tra   |                    |         |
| SUBJECT            | Occupant X Owner Tenant                       | Vacant                                | Special Assessments \$                    | 0                       | HOA \$              | 380              |              | per year X pe      | r month |
| Ĭ                  | Property Rights Appraised X Fee Sir           |                                       |                                           |                         |                     |                  |              |                    |         |
| 0)                 | Assignment Type X Purchase Transa             |                                       | ce Transaction Other (desc                |                         |                     |                  |              |                    |         |
|                    | Lender/Client Salas Fir                       | nancial                               | Address 932                               | 20 Chesapea             | ke Drive Suit       | te 116, Sa       | n Diego,     | CA 92123           |         |
|                    | Is the subject property currently offered f   | or sale or has it been                | offered for sale in the twelve mo         | nths prior to the       | effective date of   | this apprais     | al? X        | Yes No             |         |
|                    | Report data source(s) used, offerings pri     | ce(s), and date(s).                   | According to the purchase agr             | eement, the su          | ubject is current   | ly pending       | sale as of   | 02/23/2023.        |         |
|                    | The subject is not currently listed on t      | he local MLS service                  | e, nor has been listed within t           | he previous tw          | elve months. T      | he data so       | urce is Me   | trolist.           |         |
|                    | I X did did not analyze the con               | tract for sale for the s              | subject purchase transaction. Ex          | olain the results       | of the analysis o   | f the contrac    | t for sale o | r why the analysis | was not |
| ь                  | performed. Two page purchase agre             |                                       |                                           |                         | •                   |                  |              |                    |         |
| CONTRACT           | associated with the sale. This is cons        |                                       |                                           |                         |                     |                  |              |                    |         |
| ₩.                 |                                               |                                       | 2023 Is the property seller the c         |                         |                     | $\overline{}$    | Data Source  |                    | uest    |
| E                  | Is there any financial assistance (loan ch    |                                       |                                           | •                       |                     |                  |              | ·                  | X No    |
| ္ပင္ပ              | If Yes, report the total dollar amount and    | -                                     |                                           |                         |                     | -                |              |                    |         |
|                    | 11 100, report the total dollar amount and    | describe the items to                 | be paid. Hone noted within the            | io paronase ag          | JI COMONE OF KING   | WIT to the d     | рргаюют.     |                    |         |
|                    |                                               |                                       |                                           |                         |                     |                  |              |                    |         |
|                    | Note: Race and the racial composition         | of the neighborhoo                    | nd are not appraisal factors              |                         |                     |                  |              |                    |         |
|                    | Neighborhood Characteristic                   |                                       | Condominium Unit Hous                     | ing Tranda              |                     | Condominiun      | n Hausina    | Present Land Use   | 0/      |
|                    |                                               | _                                     |                                           | X Stable                |                     | PRICE            |              |                    | 82 %    |
| Ω                  |                                               |                                       |                                           |                         | _                   |                  | AGE          | One-Unit           |         |
| 9                  | Built-Up X Over 75% 25-75%                    | _                                     |                                           | X In Balance            | OverSupply          | \$ (000)         | (yrs)        | 2-4 Unit           | 2 %     |
| RHOOD              | Growth Rapid X Stable                         |                                       | keting Time X Under 3 mths                | 3-6 mths                | Over6mths           | 380 Lov          |              | Multi-Family       | 1 %     |
| 8                  | Neighborhood Boundaries A Street to           | the north, Highway                    | 238 to the east, Harder Road              | to the south, a         |                     | <b>1,015</b> Hig |              | Commercial         | 15 %    |
| PBO                | Interstate 880 to the west.                   |                                       |                                           |                         |                     | <b>800</b> Pre   | ed. 15       | Other              | %       |
| NEIGH              | Neighborhood Description ***Please s          | ee Comment Adder                      | ndum for comments on Neighb               | orhood Descri           | iption***           |                  |              |                    |         |
| 寧                  |                                               |                                       |                                           |                         |                     |                  |              |                    |         |
| _                  |                                               |                                       |                                           |                         |                     |                  |              |                    |         |
|                    | Market Conditions (including support for      | the above conclusion                  | s) ***Please see Comment A                | Addendum for o          | comments on M       | larket Cond      | litions***   |                    |         |
|                    |                                               |                                       |                                           |                         |                     |                  |              |                    |         |
|                    |                                               |                                       |                                           |                         |                     |                  |              |                    |         |
|                    | Topography Lev                                | el                                    | Size <b>34720 sf</b>                      | Density                 | Mediur              | n '              | View         | Typ. Resident      | ial     |
|                    | Specific Zoning Classification                | MB-CN                                 | Zoning Description                        | Mission Boule           | evard - Corrido     | r Neighbo        | rhood - 17   | 7.5 To 35 Units/A  | Acre    |
|                    |                                               | gal Nonconforming - I                 | Do the zoning regulations permit          | rebuilding to cu        | rrent density? >    | Yes I            | No           |                    |         |
|                    | No Zoning Illegal (describe)                  | <u> </u>                              |                                           |                         | •                   |                  |              |                    |         |
| ш                  | Is the highest and best use of subject pro    | perty as improved (o                  | r as proposed per plans and spe           | cifications) the p      | present use?        | Yes              | No If No, o  | describe.          |         |
| SIT                |                                               | . ,                                   |                                           | , ,                     |                     |                  |              |                    |         |
|                    | Utilities Public Other (describe)             |                                       | Public Other (describe)                   |                         | Off-site Impro      | vements1         | vpe          | Public Pri         | ivate   |
| ECT                | Electricity X                                 | Water                                 | X                                         |                         | treet               | Aspha            | _            | X                  |         |
| PROJ               | Gas X                                         | Sanitary Se                           | ewer X                                    |                         | lley                | None             |              |                    |         |
| ě.                 |                                               | Yes X No FEMA                         |                                           | FEMA Map #              | 06001C-02           | 287G FE          | EMA Map D    | ate 08/03/2        | 009     |
|                    | Are the utilities and/or off-site improvement |                                       |                                           | f No, describe.         |                     |                  |              |                    |         |
|                    | Are there any adverse site conditions or      |                                       |                                           |                         | s. land uses. etc   | .)? Yes          | X No         | If Yes, describe.  |         |
|                    | ***Please see Comment Addendum f              | ,                                     |                                           |                         |                     |                  |              | ,                  |         |
|                    |                                               |                                       | •                                         |                         |                     |                  |              |                    |         |
|                    |                                               |                                       |                                           |                         |                     |                  |              |                    |         |
|                    | Data source(s) for project information F      | Property Owner/Met                    | rolist MI S                               |                         |                     |                  |              |                    |         |
|                    |                                               | Row or Townhouse                      |                                           | ligh-Rise 0             | ther (describe)     | Condo            |              |                    |         |
|                    |                                               | ral Description                       | Subject Phase                             |                         | Project Comp        |                  | If Dr        | oject Incomple     | oto     |
|                    | 1.                                            |                                       |                                           |                         |                     | 1                |              |                    |         |
|                    |                                               |                                       | # of Units                                |                         |                     | 14               |              | ned Phases         |         |
|                    | 7 - 2 - 3 - 3 - 3 - 3 - 3 - 3 - 3 - 3 - 3     |                                       | # of Units Completed                      |                         |                     | 0                | # of Units   |                    |         |
|                    | X Existing Proposed Total # Pa                |                                       | # of Units For Sale                       |                         | its for Sale        |                  | # of Units   |                    |         |
|                    | Under Construction Ratio (spa                 | · · · · · · · · · · · · · · · · · · · | # of Units Sold                           | 14 # of Un              |                     | 14               | # of Units   |                    |         |
| z                  | Year Built 1982 Type                          | Garage                                | # of Units Rented                         |                         | its Rented          | 5                | # of Units   |                    |         |
| <u>o</u>           | Effective Age 35 Guest Pai                    |                                       | # of Owner Occupied Units                 |                         | ner Occupied U      | nits 9           | # of Owne    | er Occupied Units  |         |
| ROJECT INFORMATION |                                               |                                       | econd Home or Recreational                | Tenant                  |                     |                  |              |                    |         |
| Ž                  | Is the developer/builder in control of the I  |                                       |                                           |                         |                     |                  |              |                    |         |
| 6                  | Management Group - Homeowners                 | s' Association D                      | eveloper X Management Ag                  | <u>ent - Provide na</u> | me of manageme      | ent company      | . Associa    | tion - (510) 569-0 | 0722    |
| 늘                  |                                               |                                       |                                           |                         |                     |                  |              |                    |         |
| F                  | Does any single entity (the same individu     | al, investor group, co                | rporation, etc.) own more than 1          | 0% of the total u       | inits in the projec | t? Yes           | X No If      | Yes, describe      |         |
| ပ္ပ                |                                               |                                       |                                           |                         |                     |                  |              |                    |         |
|                    |                                               |                                       |                                           |                         |                     |                  |              |                    |         |
|                    | Was the project created by the conversion     | n of an existing buildi               | ng(s) into a condominium?                 | Yes X No I              | f Yes, describe tl  | ne original u    | se and the   | date of conversion |         |
| <u>Ф</u>           | . ,                                           | •                                     |                                           |                         |                     |                  |              |                    |         |
|                    |                                               |                                       |                                           |                         |                     | _                | _            |                    |         |
|                    | Are the units, common elements, and rec       | creation facilities com               | plete (including any planned reh          | abilitation for a c     | condominium con     | version)?        | X Yes        | No If No, descri   | be      |
|                    | and the same, common didinate, and the        | 24.071 1401111100 00111               | F. 1. 1. 1. 1. 1. 1. 1. 1. 1. 1. 1. 1. 1. |                         |                     |                  | - , , 50     | ,                  |         |
|                    |                                               |                                       |                                           |                         |                     |                  |              |                    |         |
|                    |                                               |                                       |                                           |                         |                     |                  |              |                    |         |
|                    | Is there any commercial space in the pro      | iect? Vec Y N                         | lo If Yes, describe and indicate          | the overall nore        | entage of the on-   | nmercial co      | are          |                    |         |
|                    | is there any commercial space in the pro      |                                       | io in rea, deachibe and muicale           | uie overali perc        | ontage of the col   | mnercial Spa     |              |                    |         |
|                    |                                               |                                       |                                           |                         |                     |                  |              |                    |         |