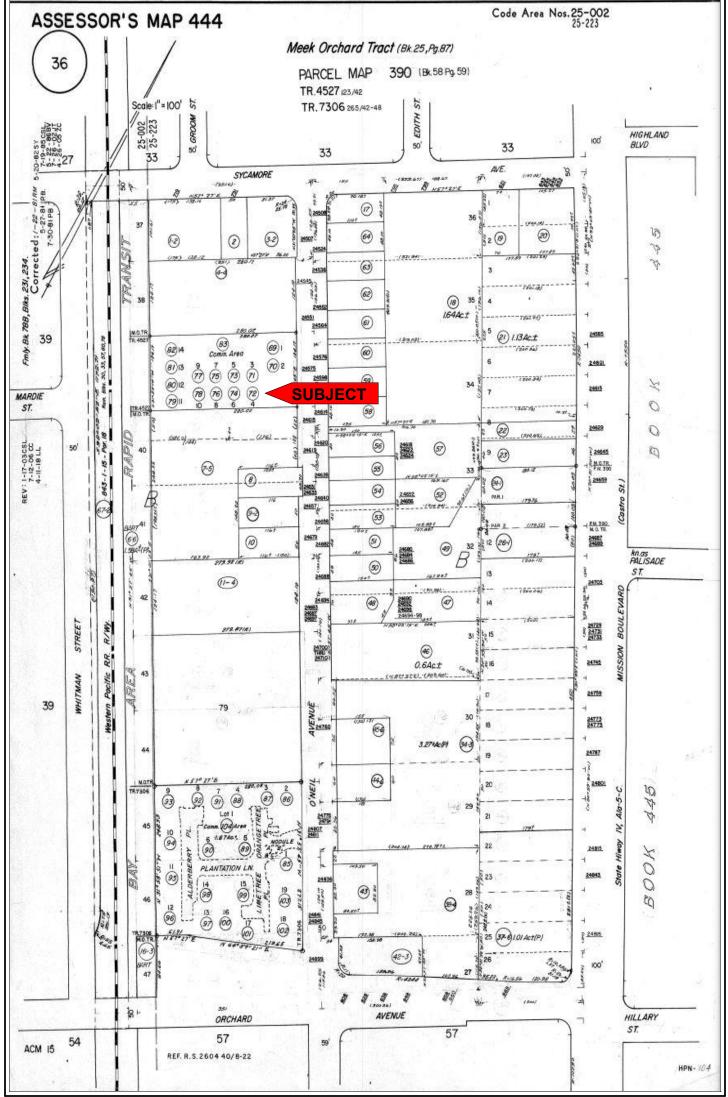

#### **Appraisal Report**

**Individual Condominium Unit Appraisal Report** 

| File No. | 23-0078 |
|----------|---------|
| Case No. |         |

|                    | The purpose of this summary appraisal re      |                                       |                                           |                         |                     |                  |              |                    |         |
|--------------------|-----------------------------------------------|---------------------------------------|-------------------------------------------|-------------------------|---------------------|------------------|--------------|--------------------|---------|
|                    |                                               | Kino Court                            | Unit# 2 Cit                               | -                       | Hayward             | Sta              | te CA        |                    | 544     |
|                    | Borrower De Guzman, Fran                      | CISCO Owne                            | er of Public Record                       | Hasemeyer               |                     |                  | County       | Alameda            | 1       |
|                    | Legal Description                             | 444.0                                 |                                           | ck B, Tract 4           |                     | •                |              |                    |         |
| ь                  | Assessor's Parcel No.                         |                                       | 036-072                                   | Tax Y                   |                     |                  | R.E. Taxes   |                    |         |
| ည                  | Project Name Oneil Es                         | 7                                     |                                           |                         | mas Bros. Pç        |                  | Census Tra   |                    |         |
| SUBJECT            | Occupant X Owner Tenant                       | Vacant                                | Special Assessments \$                    | 0                       | HOA \$              | 380              |              | per year X pe      | r month |
| Ĭ                  | Property Rights Appraised X Fee Sir           |                                       |                                           |                         |                     |                  |              |                    |         |
| 0)                 | Assignment Type X Purchase Transa             |                                       | ce Transaction Other (desc                |                         |                     |                  |              |                    |         |
|                    | Lender/Client Salas Fir                       | nancial                               | Address 932                               | 20 Chesapea             | ke Drive Suit       | te 116, Sa       | n Diego,     | CA 92123           |         |
|                    | Is the subject property currently offered f   | or sale or has it been                | offered for sale in the twelve mo         | nths prior to the       | effective date of   | this apprais     | al? X        | Yes No             |         |
|                    | Report data source(s) used, offerings pri     | ce(s), and date(s).                   | According to the purchase agr             | eement, the su          | ubject is current   | ly pending       | sale as of   | 02/23/2023.        |         |
|                    | The subject is not currently listed on t      | he local MLS service                  | e, nor has been listed within t           | he previous tw          | elve months. T      | he data so       | urce is Me   | trolist.           |         |
|                    | I X did did not analyze the con               | tract for sale for the s              | subject purchase transaction. Ex          | olain the results       | of the analysis o   | f the contrac    | t for sale o | r why the analysis | was not |
| ь                  | performed. Two page purchase agre             |                                       |                                           |                         | •                   |                  |              |                    |         |
| CONTRACT           | associated with the sale. This is cons        |                                       |                                           |                         |                     |                  |              |                    |         |
| ₩.                 |                                               |                                       | 2023 Is the property seller the c         |                         |                     | $\overline{}$    | Data Source  |                    | uest    |
| E                  | Is there any financial assistance (loan ch    |                                       |                                           | •                       |                     |                  |              | ·                  | X No    |
| ္ပင္ပ              | If Yes, report the total dollar amount and    | -                                     |                                           |                         |                     | -                |              |                    |         |
|                    | 11 100, report the total dollar amount and    | describe the items to                 | be paid. Hone noted within the            | io paronase ag          | JI COMONE OF KING   | WIT to the d     | рргаюют.     |                    |         |
|                    |                                               |                                       |                                           |                         |                     |                  |              |                    |         |
|                    | Note: Race and the racial composition         | of the neighborhoo                    | nd are not appraisal factors              |                         |                     |                  |              |                    |         |
|                    | Neighborhood Characteristic                   |                                       | Condominium Unit Hous                     | ing Tranda              |                     | Condominiun      | n Hausina    | Present Land Use   | 0/      |
|                    |                                               | _                                     |                                           | X Stable                |                     | PRICE            |              |                    | 82 %    |
| Ω                  |                                               |                                       |                                           |                         | _                   |                  | AGE          | One-Unit           |         |
| 9                  | Built-Up X Over 75% 25-75%                    | _                                     |                                           | X In Balance            | OverSupply          | \$ (000)         | (yrs)        | 2-4 Unit           | 2 %     |
| RHOOD              | Growth Rapid X Stable                         |                                       | keting Time X Under 3 mths                | 3-6 mths                | Over6mths           | 380 Lov          |              | Multi-Family       | 1 %     |
| 8                  | Neighborhood Boundaries A Street to           | the north, Highway                    | 238 to the east, Harder Road              | to the south, a         |                     | <b>1,015</b> Hig |              | Commercial         | 15 %    |
| PBO                | Interstate 880 to the west.                   |                                       |                                           |                         |                     | <b>800</b> Pre   | ed. 15       | Other              | %       |
| NEIGH              | Neighborhood Description ***Please s          | ee Comment Adder                      | ndum for comments on Neighb               | orhood Descri           | iption***           |                  |              |                    |         |
| 寧                  |                                               |                                       |                                           |                         |                     |                  |              |                    |         |
| _                  |                                               |                                       |                                           |                         |                     |                  |              |                    |         |
|                    | Market Conditions (including support for      | the above conclusion                  | s) ***Please see Comment A                | Addendum for o          | comments on M       | larket Cond      | litions***   |                    |         |
|                    |                                               |                                       |                                           |                         |                     |                  |              |                    |         |
|                    |                                               |                                       |                                           |                         |                     |                  |              |                    |         |
|                    | Topography Lev                                | el                                    | Size <b>34720 sf</b>                      | Density                 | Mediur              | n '              | View         | Typ. Resident      | ial     |
|                    | Specific Zoning Classification                | MB-CN                                 | Zoning Description                        | Mission Boule           | evard - Corrido     | r Neighbo        | rhood - 17   | 7.5 To 35 Units/A  | Acre    |
|                    |                                               | gal Nonconforming - I                 | Do the zoning regulations permit          | rebuilding to cu        | rrent density? >    | Yes I            | No           |                    |         |
|                    | No Zoning Illegal (describe)                  | <u> </u>                              |                                           |                         | •                   |                  |              |                    |         |
| ш                  | Is the highest and best use of subject pro    | perty as improved (o                  | r as proposed per plans and spe           | cifications) the p      | present use?        | Yes              | No If No, o  | describe.          |         |
| SIT                |                                               | . ,                                   |                                           | , ,                     |                     |                  |              |                    |         |
|                    | Utilities Public Other (describe)             |                                       | Public Other (describe)                   |                         | Off-site Impro      | vements1         | vpe          | Public Pri         | ivate   |
| ECT                | Electricity X                                 | Water                                 | X                                         |                         | treet               | Aspha            | _            | X                  |         |
| PROJ               | Gas X                                         | Sanitary Se                           | ewer X                                    |                         | lley                | None             |              |                    |         |
| ě.                 |                                               | Yes X No FEMA                         |                                           | FEMA Map #              | 06001C-02           | 287G FE          | EMA Map D    | ate 08/03/2        | 009     |
|                    | Are the utilities and/or off-site improvement |                                       |                                           | f No, describe.         |                     |                  |              |                    |         |
|                    | Are there any adverse site conditions or      |                                       |                                           |                         | s. land uses. etc   | .)? Yes          | X No         | If Yes, describe.  |         |
|                    | ***Please see Comment Addendum f              | ,                                     |                                           |                         |                     |                  |              | ,                  |         |
|                    |                                               |                                       | •                                         |                         |                     |                  |              |                    |         |
|                    |                                               |                                       |                                           |                         |                     |                  |              |                    |         |
|                    | Data source(s) for project information F      | Property Owner/Met                    | rolist MI S                               |                         |                     |                  |              |                    |         |
|                    |                                               | Row or Townhouse                      |                                           | ligh-Rise 0             | ther (describe)     | Condo            |              |                    |         |
|                    |                                               | ral Description                       | Subject Phase                             |                         | Project Comp        |                  | If Dr        | oject Incomple     | oto     |
|                    | 1.                                            |                                       |                                           |                         |                     | 1                |              |                    |         |
|                    |                                               |                                       | # of Units                                |                         |                     | 14               |              | ned Phases         |         |
|                    | 7 - 2 - 3 - 3 - 3 - 3 - 3 - 3 - 3 - 3 - 3     |                                       | # of Units Completed                      |                         |                     | 0                | # of Units   |                    |         |
|                    | X Existing Proposed Total # Pa                |                                       | # of Units For Sale                       |                         | its for Sale        |                  | # of Units   |                    |         |
|                    | Under Construction Ratio (spa                 | · · · · · · · · · · · · · · · · · · · | # of Units Sold                           | 14 # of Un              |                     | 14               | # of Units   |                    |         |
| z                  | Year Built 1982 Type                          | Garage                                | # of Units Rented                         |                         | its Rented          | 5                | # of Units   |                    |         |
| <u>o</u>           | Effective Age 35 Guest Pai                    |                                       | # of Owner Occupied Units                 |                         | ner Occupied U      | nits 9           | # of Owne    | er Occupied Units  |         |
| ROJECT INFORMATION |                                               |                                       | econd Home or Recreational                | Tenant                  |                     |                  |              |                    |         |
| Ž                  | Is the developer/builder in control of the I  |                                       |                                           |                         |                     |                  |              |                    |         |
| 6                  | Management Group - Homeowners                 | s' Association D                      | eveloper X Management Ag                  | <u>ent - Provide na</u> | me of manageme      | ent company      | . Associa    | tion - (510) 569-0 | 0722    |
| 늘                  |                                               |                                       |                                           |                         |                     |                  |              |                    |         |
| F                  | Does any single entity (the same individu     | al, investor group, co                | rporation, etc.) own more than 1          | 0% of the total u       | inits in the projec | t? Yes           | X No If      | Yes, describe      |         |
| ပ္ပ                |                                               |                                       |                                           |                         |                     |                  |              |                    |         |
|                    |                                               |                                       |                                           |                         |                     |                  |              |                    |         |
|                    | Was the project created by the conversion     | n of an existing buildi               | ng(s) into a condominium?                 | Yes X No I              | f Yes, describe tl  | ne original u    | se and the   | date of conversion |         |
| <u>Ф</u>           | . ,                                           | •                                     |                                           |                         |                     |                  |              |                    |         |
|                    |                                               |                                       |                                           |                         |                     | _                | _            |                    |         |
|                    | Are the units, common elements, and rec       | creation facilities com               | plete (including any planned reh          | abilitation for a c     | condominium con     | version)?        | X Yes        | No If No, descri   | be      |
|                    | and the same, common didinate, and the        | 24.071 1401111100 00111               | F. 1. 1. 1. 1. 1. 1. 1. 1. 1. 1. 1. 1. 1. |                         |                     |                  | - , , 50     | ,                  |         |
|                    |                                               |                                       |                                           |                         |                     |                  |              |                    |         |
|                    |                                               |                                       |                                           |                         |                     |                  |              |                    |         |
|                    | Is there any commercial space in the pro      | iect? Vec Y N                         | lo If Yes, describe and indicate          | the overall nore        | entage of the on-   | nmercial co      | are          |                    |         |
|                    | is there any commercial space in the pro      |                                       | io in rea, deachibe and muicale           | uie overali perc        | ontage of the col   | mnercial Spa     |              |                    |         |
|                    |                                               |                                       |                                           |                         |                     |                  |              |                    |         |