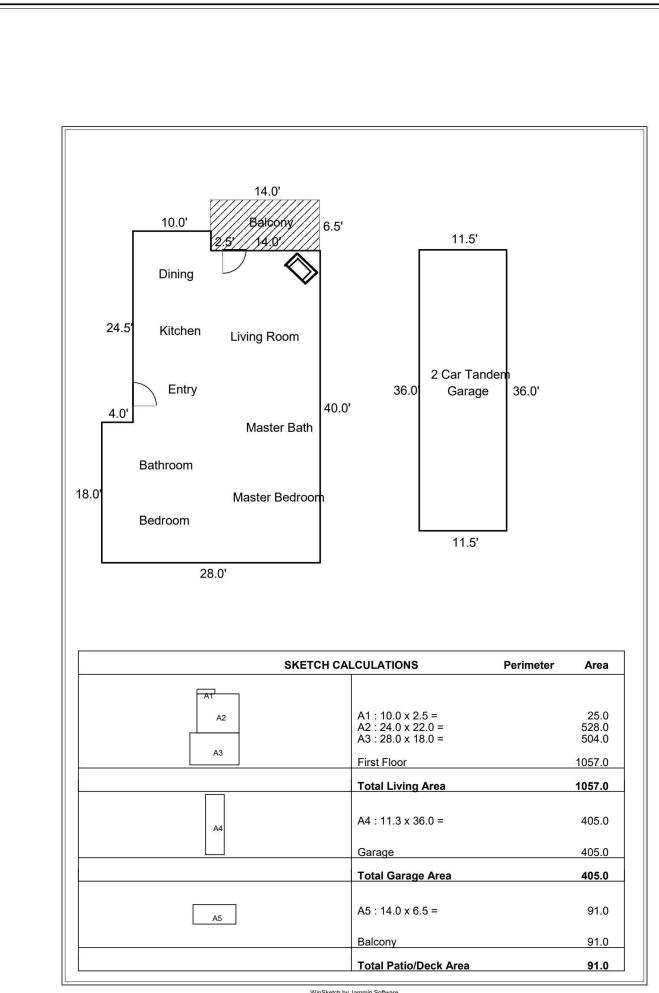

#### **Appraisal Report**

**Individual Condominium Unit Appraisal Report** 

| File No. | 23-0078 |
|----------|---------|
| Case No. |         |

|                    | The purpose of this summary appraisal re      |                                       |                                           |                         |                     |                  |              |                    |         |
|--------------------|-----------------------------------------------|---------------------------------------|-------------------------------------------|-------------------------|---------------------|------------------|--------------|--------------------|---------|
|                    |                                               | Kino Court                            | Unit# 2 Cit                               | -                       | Hayward             | Sta              | te CA        |                    | 544     |
|                    | Borrower De Guzman, Fran                      | CISCO Owne                            | er of Public Record                       | Hasemeyer               |                     |                  | County       | Alameda            | 1       |
|                    | Legal Description                             | 444.0                                 |                                           | ck B, Tract 4           |                     | •                |              |                    |         |
| ь                  | Assessor's Parcel No.                         |                                       | 036-072                                   | Tax Y                   |                     |                  | R.E. Taxes   |                    |         |
| ည                  | Project Name Oneil Es                         | 7                                     |                                           |                         | mas Bros. Pç        |                  | Census Tra   |                    |         |
| SUBJECT            | Occupant X Owner Tenant                       | Vacant                                | Special Assessments \$                    | 0                       | HOA \$              | 380              |              | per year X pe      | r month |
| Ĭ                  | Property Rights Appraised X Fee Sir           |                                       |                                           |                         |                     |                  |              |                    |         |
| 0)                 | Assignment Type X Purchase Transa             |                                       | ce Transaction Other (desc                |                         |                     |                  |              |                    |         |
|                    | Lender/Client Salas Fir                       | nancial                               | Address 932                               | 20 Chesapea             | ke Drive Suit       | te 116, Sa       | n Diego,     | CA 92123           |         |
|                    | Is the subject property currently offered f   | or sale or has it been                | offered for sale in the twelve mo         | nths prior to the       | effective date of   | this apprais     | al? X        | Yes No             |         |
|                    | Report data source(s) used, offerings pri     | ce(s), and date(s).                   | According to the purchase agr             | eement, the su          | ubject is current   | ly pending       | sale as of   | 02/23/2023.        |         |
|                    | The subject is not currently listed on t      | he local MLS service                  | e, nor has been listed within t           | he previous tw          | elve months. T      | he data so       | urce is Me   | trolist.           |         |
|                    | I X did did not analyze the con               | tract for sale for the s              | subject purchase transaction. Ex          | olain the results       | of the analysis o   | f the contrac    | t for sale o | r why the analysis | was not |
| ь                  | performed. Two page purchase agre             |                                       |                                           |                         | •                   |                  |              |                    |         |
| CONTRACT           | associated with the sale. This is cons        |                                       |                                           |                         |                     |                  |              |                    |         |
| ₩.                 |                                               |                                       | 2023 Is the property seller the c         |                         |                     | $\overline{}$    | Data Source  |                    | uest    |
| E                  | Is there any financial assistance (loan ch    |                                       |                                           | •                       |                     |                  |              | ·                  | X No    |
| ္ပင္ပ              | If Yes, report the total dollar amount and    | -                                     |                                           |                         |                     | -                |              |                    |         |
|                    | 11 100, report the total dollar amount and    | describe the items to                 | be paid. Hone noted within the            | io paronase ag          | JI COMONE OF KING   | WIT to the d     | рргаюют.     |                    |         |
|                    |                                               |                                       |                                           |                         |                     |                  |              |                    |         |
|                    | Note: Race and the racial composition         | of the neighborhoo                    | nd are not appraisal factors              |                         |                     |                  |              |                    |         |
|                    | Neighborhood Characteristic                   |                                       | Condominium Unit Hous                     | ing Tranda              |                     | Condominiun      | n Hausina    | Present Land Use   | 0/      |
|                    |                                               | _                                     |                                           | X Stable                |                     | PRICE            |              |                    | 82 %    |
| Ω                  |                                               |                                       |                                           |                         | _                   |                  | AGE          | One-Unit           |         |
| 9                  | Built-Up X Over 75% 25-75%                    | _                                     |                                           | X In Balance            | OverSupply          | \$ (000)         | (yrs)        | 2-4 Unit           | 2 %     |
| RHOOD              | Growth Rapid X Stable                         |                                       | keting Time X Under 3 mths                | 3-6 mths                | Over6mths           | 380 Lov          |              | Multi-Family       | 1 %     |
| 8                  | Neighborhood Boundaries A Street to           | the north, Highway                    | 238 to the east, Harder Road              | to the south, a         |                     | <b>1,015</b> Hig |              | Commercial         | 15 %    |
| PBO                | Interstate 880 to the west.                   |                                       |                                           |                         |                     | <b>800</b> Pre   | ed. 15       | Other              | %       |
| NEIGH              | Neighborhood Description ***Please s          | ee Comment Adder                      | ndum for comments on Neighb               | orhood Descri           | iption***           |                  |              |                    |         |
| 寧                  |                                               |                                       |                                           |                         |                     |                  |              |                    |         |
| _                  |                                               |                                       |                                           |                         |                     |                  |              |                    |         |
|                    | Market Conditions (including support for      | the above conclusion                  | s) ***Please see Comment A                | Addendum for o          | comments on M       | larket Cond      | litions***   |                    |         |
|                    |                                               |                                       |                                           |                         |                     |                  |              |                    |         |
|                    |                                               |                                       |                                           |                         |                     |                  |              |                    |         |
|                    | Topography Lev                                | el                                    | Size <b>34720 sf</b>                      | Density                 | Mediur              | n '              | View         | Typ. Resident      | ial     |
|                    | Specific Zoning Classification                | MB-CN                                 | Zoning Description                        | Mission Boule           | evard - Corrido     | r Neighbo        | rhood - 17   | 7.5 To 35 Units/A  | Acre    |
|                    |                                               | gal Nonconforming - I                 | Do the zoning regulations permit          | rebuilding to cu        | rrent density? >    | Yes I            | No           |                    |         |
|                    | No Zoning Illegal (describe)                  | <u> </u>                              |                                           |                         | •                   |                  |              |                    |         |
| ш                  | Is the highest and best use of subject pro    | perty as improved (o                  | r as proposed per plans and spe           | cifications) the p      | present use?        | Yes              | No If No, o  | describe.          |         |
| SIT                |                                               | . ,                                   |                                           | , ,                     |                     |                  |              |                    |         |
|                    | Utilities Public Other (describe)             |                                       | Public Other (describe)                   |                         | Off-site Impro      | vements1         | vpe          | Public Pri         | ivate   |
| ECT                | Electricity X                                 | Water                                 | X                                         |                         | treet               | Aspha            | _            | X                  |         |
| PROJ               | Gas X                                         | Sanitary Se                           | ewer X                                    |                         | lley                | None             |              |                    |         |
| ě.                 |                                               | Yes X No FEMA                         |                                           | FEMA Map #              | 06001C-02           | 287G FE          | EMA Map D    | ate 08/03/2        | 009     |
|                    | Are the utilities and/or off-site improvement |                                       |                                           | f No, describe.         |                     |                  |              |                    |         |
|                    | Are there any adverse site conditions or      |                                       |                                           |                         | s. land uses. etc   | .)? Yes          | X No         | If Yes, describe.  |         |
|                    | ***Please see Comment Addendum f              | ,                                     |                                           |                         |                     |                  |              | ,                  |         |
|                    |                                               |                                       | •                                         |                         |                     |                  |              |                    |         |
|                    |                                               |                                       |                                           |                         |                     |                  |              |                    |         |
|                    | Data source(s) for project information F      | Property Owner/Met                    | rolist MI S                               |                         |                     |                  |              |                    |         |
|                    |                                               | Row or Townhouse                      |                                           | ligh-Rise 0             | ther (describe)     | Condo            |              |                    |         |
|                    |                                               | ral Description                       | Subject Phase                             |                         | Project Comp        |                  | If Dr        | oject Incomple     | oto     |
|                    | 1.                                            |                                       |                                           |                         |                     | 1                |              |                    |         |
|                    |                                               |                                       | # of Units                                |                         |                     | 14               |              | ned Phases         |         |
|                    | 7 - 2 - 3 - 3 - 3 - 3 - 3 - 3 - 3 - 3 - 3     |                                       | # of Units Completed                      |                         |                     | 0                | # of Units   |                    |         |
|                    | X Existing Proposed Total # Pa                |                                       | # of Units For Sale                       |                         | its for Sale        |                  | # of Units   |                    |         |
|                    | Under Construction Ratio (spa                 | · · · · · · · · · · · · · · · · · · · | # of Units Sold                           | 14 # of Un              |                     | 14               | # of Units   |                    |         |
| z                  | Year Built 1982 Type                          | Garage                                | # of Units Rented                         |                         | its Rented          | 5                | # of Units   |                    |         |
| <u>o</u>           | Effective Age 35 Guest Pai                    |                                       | # of Owner Occupied Units                 |                         | ner Occupied U      | nits 9           | # of Owne    | er Occupied Units  |         |
| ROJECT INFORMATION |                                               |                                       | econd Home or Recreational                | Tenant                  |                     |                  |              |                    |         |
| Ž                  | Is the developer/builder in control of the I  |                                       |                                           |                         |                     |                  |              |                    |         |
| 6                  | Management Group - Homeowners                 | s' Association D                      | eveloper X Management Ag                  | <u>ent - Provide na</u> | me of manageme      | ent company      | . Associa    | tion - (510) 569-0 | 0722    |
| 늘                  |                                               |                                       |                                           |                         |                     |                  |              |                    |         |
| F                  | Does any single entity (the same individu     | al, investor group, co                | rporation, etc.) own more than 1          | 0% of the total u       | inits in the projec | t? Yes           | X No If      | Yes, describe      |         |
| ပ္ပ                |                                               |                                       |                                           |                         |                     |                  |              |                    |         |
|                    |                                               |                                       |                                           |                         |                     |                  |              |                    |         |
|                    | Was the project created by the conversion     | n of an existing buildi               | ng(s) into a condominium?                 | Yes X No I              | f Yes, describe tl  | ne original u    | se and the   | date of conversion |         |
| <u>Ф</u>           | . ,                                           | •                                     |                                           |                         |                     |                  |              |                    |         |
|                    |                                               |                                       |                                           |                         |                     | _                | _            |                    |         |
|                    | Are the units, common elements, and rec       | creation facilities com               | plete (including any planned reh          | abilitation for a c     | condominium con     | version)?        | X Yes        | No If No, descri   | be      |
|                    | and the same, common didinate, and the        | 24.071 1401111100 00111               | F. 1. 1. 1. 1. 1. 1. 1. 1. 1. 1. 1. 1. 1. |                         |                     |                  | - , , 50     | ,                  |         |
|                    |                                               |                                       |                                           |                         |                     |                  |              |                    |         |
|                    |                                               |                                       |                                           |                         |                     |                  |              |                    |         |
|                    | Is there any commercial space in the pro      | iect? Vec Y N                         | lo If Yes, describe and indicate          | the overall nore        | entage of the on-   | nmercial co      | are          |                    |         |
|                    | is there any commercial space in the pro      |                                       | io in rea, deachibe and muicale           | uie overali perc        | ontage of the col   | mnercial Spa     |              |                    |         |
|                    |                                               |                                       |                                           |                         |                     |                  |              |                    |         |