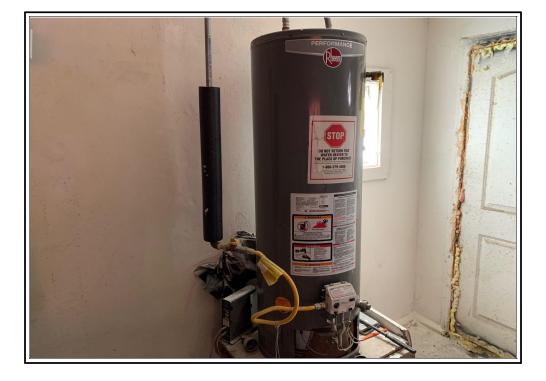

ego, CA 92123 |



Light switch posing safety hazard



Outlet posing safety hazard

Interior view of converted garage



File No. 23-0079 Case No.

| Borrower Tafo    | lla, Brandon      |        |             |              |               |                  |               |
|------------------|-------------------|--------|-------------|--------------|---------------|------------------|---------------|
| Property Address | 2651 S. Lincoln S | Street |             |              |               |                  |               |
| City Stockton    |                   | County | San Joaquin | State        | CA            | Zip Code         | 95206         |
| Lender/Client    | Salas Financial   |        | Address     | 9320 Chesape | eake Drive Su | ite 116, San Die | ego, CA 92123 |



Water heater lacks straps and rear garage door has been sealed

| Γ |  |
|---|--|
|   |  |
|   |  |
|   |  |
|   |  |
|   |  |
|   |  |
|   |  |
|   |  |
|   |  |
|   |  |
|   |  |
|   |  |
|   |  |
|   |  |
|   |  |
|   |  |
|   |  |
|   |  |
|   |  |

## Levitt Appraisal Service COMPARABLES 1-2-3

File No. **23-0079** Case No.

| Borrower Tafoll   | a, Brandon             |             |               |               |                  |             |
|-------------------|------------------------|-------------|---------------|---------------|------------------|-------------|
| Property Address  | 2651 S. Lincoln Street |             |               |               |                  |             |
| City Stockton     | County                 | San Joaquin | State         | СА