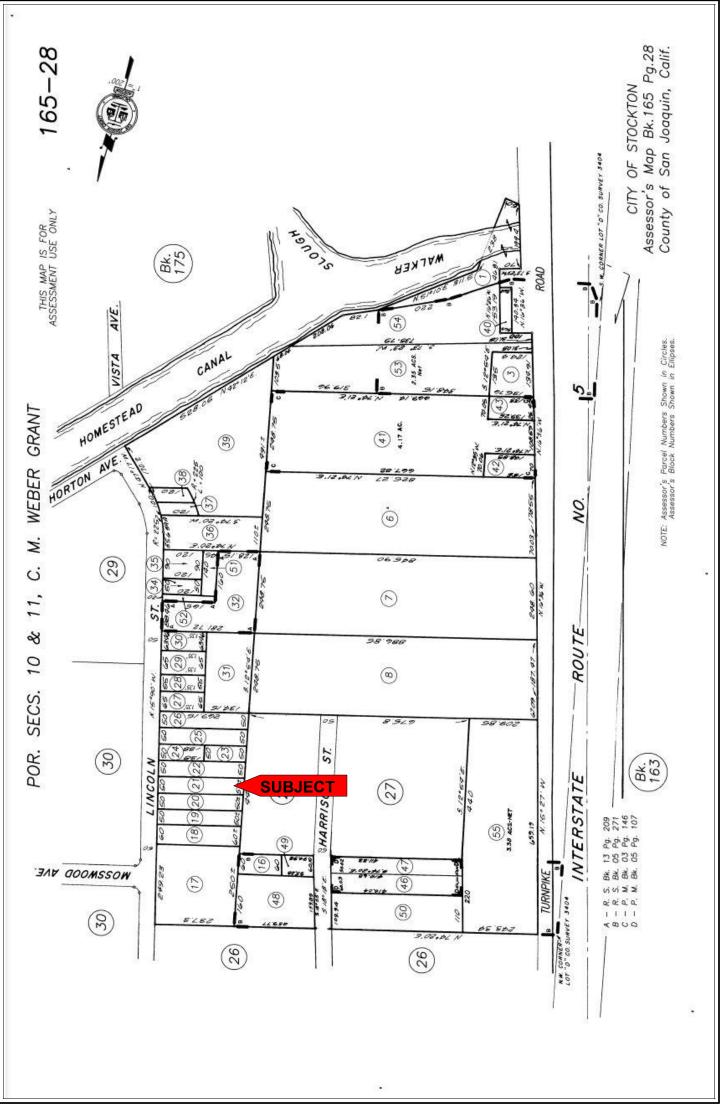

|             |
|------------------|-----------------|----------|-------------|---------------|---------------|-----------------|-------------|
| Property Address | 2651 S. Lincol  | n Street |             |               |               |                 |             |
| City Stockton    |                 | County   | San Joaquin | State         | CA            | Zip Code        | 95206       |
| Lender/Client    | Salas Financial |          | Address     | 9320 Chesapea | ke Drive Suit | e 116, San Dieg | o, CA 92123 |
|                  |                 |          |             |               |               |                 |             |
|                  |                 |          |             |               |               |                 |             |



#### Levitt Appraisal Service LOCATION MAP ADDENDUM

| Borrower Tafolla   | a, Brandon             |             |                 |                 |                |          |
|--------------------|------------------------|-------------|-----------------|-----------------|----------------|----------|
| Property Address   | 2651 S. Lincoln Street |             |                 |                 |                |          |
| City Stockton      | County                 | San Joaquin | State           | СА              | Zip Code       | 95206    |
| Lender/Client Sala | as Financial           | Address     | 9320 Chesapeake | e Drive Suite 1 | 16, San Diego, | CA 92123 |



File No. **23-0079** Case No.

| Borrower Tafe    | olla, Brandon   |        |             |             |