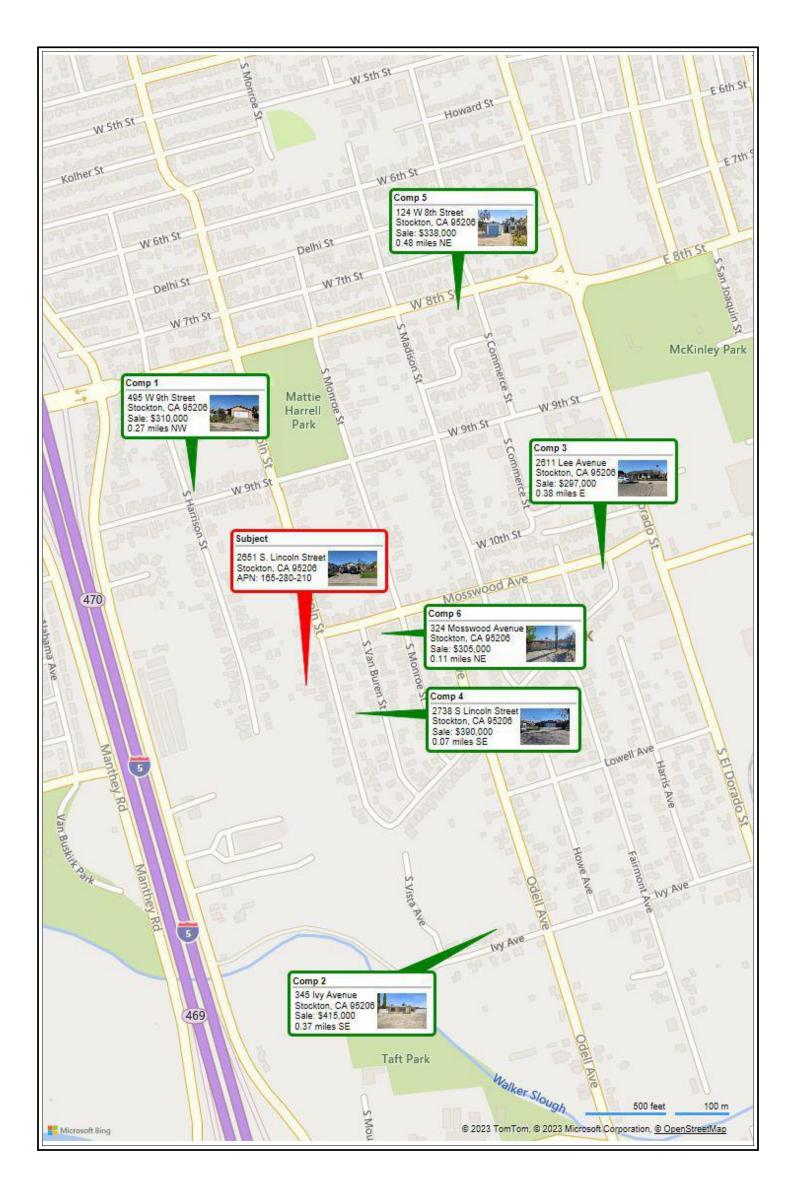

|                 |          |             |               |               |                 |             |



#### Levitt Appraisal Service LOCATION MAP ADDENDUM

| Borrower Tafolla   | a, Brandon             |             |                 |                 |                |          |
|--------------------|------------------------|-------------|-----------------|-----------------|----------------|----------|
| Property Address   | 2651 S. Lincoln Street |             |                 |                 |                |          |
| City Stockton      | County                 | San Joaquin | State           | СА              | Zip Code       | 95206    |
| Lender/Client Sala | as Financial           | Address     | 9320 Chesapeake | e Drive Suite 1 | 16, San Diego, | CA 92123 |



File No. **23-0079** Case No.

| Borrower Tafe    | olla, Brandon   |        |             |             |               |                  |               |
|------------------|-----------------|--------|-------------|-------------|---------------|------------------|---------------|
| Property Address | 2651 S. Lincoln | Street |             |             |               |                  |               |
| City Stockton    |                 | County | San Joaquin | State       | СА            | Zip Code         | 95206         |
| Lender/Client    | Salas Financial |        | Address     | 9320 Chesap | eake Drive Su | ite 116, San Die | ego, CA 92123 |



FRONT OF SUBJECT PROPERTY 2651 S. Lincoln Street Stockton, CA 95206



REAR OF SUBJECT PROPERTY

STREET SCENE



Produced by Clic