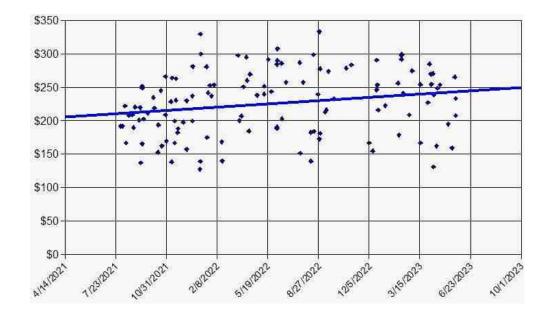

Ca<br>the sales within the<br>me                                                                            | Name: Northba                                                                                        | ns.<br>io of prices o<br>ate to pending<br>et value was<br>area.<br>nk<br>Overall Trend<br>Stable<br>Stable<br>Stable<br>Stable<br>Stable<br>istings and sales<br>re is an decre<br>sure are<br>ase in listings<br>oject's market<br>the time of st<br>ame homes.<br>ed. In accord | g date, or<br>g date, or<br>Declining<br>Declining<br>↓ Increasing<br>of<br>ease in<br>and sales<br>thowever<br>tatus was<br>Data<br>ance to |

235-00995

Fannie Mae Form 1004MC March 2009

Page 1 of 1



PRICE PER SF VS TIME ALL CLOSED SALES WITHIN 13 MONTHS ARE SHOWN IN THIS GRAPH NOT JUST PAST 12 MONTHS.



## **Building Sketch**

| Borrower         | Sierra Crest Builders, Inc |        |             |       |    |          |       |  |
|------------------|----------------------------|--------|-------------|-------|----|----------|-------|--|
| Property Address | 4332 Pacific Ave           |        |             |       |    |          |       |  |
| City             | Stockton                   | County | San Joaquin | State | CA | Zip Code | 95207 |  |
| Lender/Client    | Lima One Capital           |        |             |       |    |          |       |  |



Plat Map



## **Aerial Map**

| Borrower         | Sierra Crest Builders, Inc |                    |          |                |  |
|------------------|----------------------------|--------------------|----------|----------------|