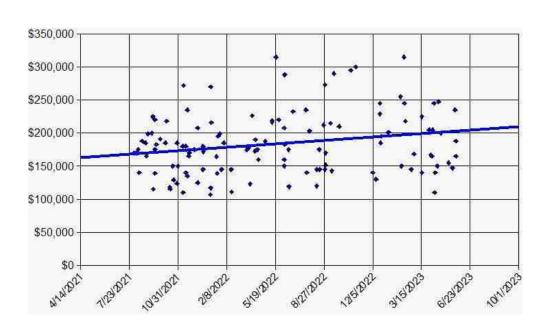

Short si<br>by REO and Short si<br>list price was not used<br>divided by the list p<br>date to withdrawn/ Ca<br>the sales within the<br>me                                                                            | Name: Northba                                                                                        | ns.<br>io of prices o<br>ate to pending<br>et value was<br>area.<br>nk<br>Overall Trend<br>Stable<br>Stable<br>Stable<br>Stable<br>Stable<br>istings and sales<br>re is an decre<br>sure are<br>ase in listings<br>oject's market<br>the time of st<br>ame homes.<br>ed. In accord | g date, or<br>g date, or<br>Declining<br>Declining<br>↓ Increasing<br>of<br>ease in<br>and sales<br>thowever<br>tatus was<br>Data<br>ance to |

235-00995

Fannie Mae Form 1004MC March 2009

Page 1 of 1



PRICE PER SF VS TIME ALL CLOSED SALES WITHIN 13 MONTHS ARE SHOWN IN THIS GRAPH NOT JUST PAST 12 MONTHS.



## **Building Sketch**

| Borrower         | Sierra Crest Builders, Inc |        |             |       |    |          |       |  |
|------------------|----------------------------|--------|-------------|-------|----|----------|-------|--|
| Property Address | 4332 Pacific Ave           |        |             |       |    |          |       |  |
| City             | Stockton                   | County | San Joaquin | State | CA | Zip Code | 95207 |  |
| Lender/Client    | Lima One Capital           |        |             |       |    |          |       |  |



Plat Map



## **Aerial Map**

| Borrower         | Sierra Crest Builders, Inc |                    |          |