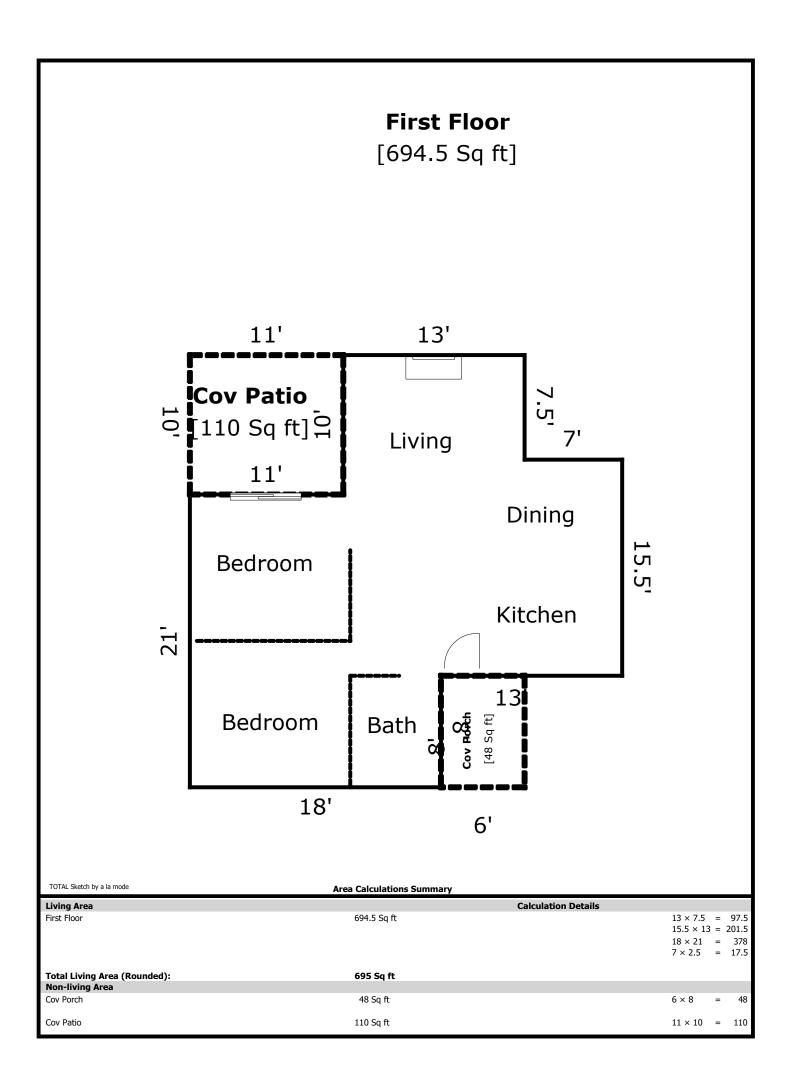

## Individual Condominium Unit Appraisal Report

|        | 235-00995          |
|--------|--------------------|
| File # | 0065w00002BxpBbAAJ |

|                            | Describe the condition of the project an<br>remodeling required.                                                                                                 | nd quality of cor            | Istruction. The ov                        | vera          | ll improvements                                       | are Go                   | od. Qua           | lity of | fconstructio                     | on is ave             | erage. N               | o repairs or            | ,<br> |
|----------------------------|------------------------------------------------------------------------------------------------------------------------------------------------------------------|------------------------------|-------------------------------------------|---------------|-------------------------------------------------------|--------------------------|-------------------|---------|----------------------------------|-----------------------|------------------------|-------------------------|-------|
| ATION                      | Describe the common elements and re                                                                                                                              | creational facilit           | ies. Maintance                            | ofs           | street and comr                                       | non area                 | as. exter         | ior of  | unit.                            |                       |                        |                         |       |
| <b>PROJECT INFORMATION</b> | Are any common elements leased to o                                                                                                                              | r by the Homeo               | wners' Association?                       |               | Yes 🔀 No If Ye                                        | es, describ              | e the rental      | terms   | and options.                     |                       |                        |                         |       |
| ECT IN                     |                                                                                                                                                                  |                              |                                           |               |                                                       |                          |                   |         |                                  |                       |                        |                         |       |
| PRO.                       | Is the project subject to a ground rent?                                                                                                                         | Υ [] Υ                       | ′es 🗙 No 🛛 If Yes, \$                     |               | per yea                                               | r (describe              | e terms and       | condi   | tions)                           |                       |                        |                         |       |
|                            | Are the parking facilities adequate for the project size and type? X Yes 🗌 No If No, describe and comment on the effect on value and marketability.              |                              |                                           |               |                                                       |                          |                   |         |                                  |                       |                        |                         |       |
| _                          | I did <b>N</b> did nat analyza tha ag                                                                                                                            | adominium aro                | icat hudget for the ourrest i             |               | Evalais the requite o                                 | the endu                 | aia of the h      | udaat   | (adaguagy of fo                  |                       | a ata ) a              | - 114h1                 |       |
|                            | I did X did not analyze the co<br>the analysis was not performed.                                                                                                |                              | ition was not availab                     |               |                                                       |                          |                   | uager ( | adequacy of re                   | es, reserve           | es, elc.), oi          | wny                     |       |
| ALYSIS                     | Are there any other fees (other than regular HOA charges) for the use of the project facilities? Yes 🔀 No If Yes, report the charges and describe.               |                              |                                           |               |                                                       |                          |                   |         |                                  |                       |                        |                         |       |
| <b>PROJECT ANALYSIS</b>    | Compared to other competitive projects of similar quality and design, the subject unit charge appears 🗌 High 🗙 Average 🗌 Low If High or Low, describe            |                              |                                           |               |                                                       |                          |                   |         |                                  |                       |                        |                         |       |
| PRO                        | Are there any special or unusual characteristics of the project (based on the condominium documents, HOA meetings, or other information) known to the appraiser? |                              |                                           |               |                                                       |                          |                   |         |                                  |                       |                        |                         |       |
|                            |                                                                                                                                                                  |                              |                                           |               |                                                       |                          |                   |         |                                  |                       |                        |                         |       |
|                            | Unit Charge \$ 360 pe<br>Utilities included in the unit monthly as                                                                                               | er month X 12 =<br>sessment  | = \$ 4,320.00 F<br>X None 🗌 Heat 🗌        | oer ye<br>Air | ear Annual asse                                       | ssment ch<br>Electricity |                   |         | square feet of g                 | gross living<br>Sewer | ) area = \$            | 6.22                    | be)   |
|                            | General Description                                                                                                                                              | Interior                     | materials/condition                       |               | Amenities                                             |                          |                   |         | ances                            |                       |                        | Car Storage             |       |
|                            | -                                                                                                                                                                | Floors<br>Walls              | Perg/Carpt/Gd<br>Drywall/Good             | <b>&gt;</b>   | Fireplace(s) # WoodStove(s) #                         | 1<br>0                   | Refrig            |         |                                  | Nor                   | ne<br>rage 🗙           | Covered Op              | en    |
|                            |                                                                                                                                                                  | Trim/Finish<br>Bath Wainscot | Wood/Good<br>Tile/Good                    |               | <ul> <li>Deck/Patio</li> <li>Porch/Balcony</li> </ul> | Cov<br>Cov               | 🗙 Disp<br>🗙 Dishw | /asher  | Microwave                        | # of Ca               | irs<br>signed          | 1 Owned                 |       |
|                            | Other (describe)<br>Finished area <b>above</b> grade contains:                                                                                                   | Doors<br>5                   | Wood/Good<br>Rooms 2                      | Bec           | Other<br>Irooms                                       | None<br>1.0 Bath         |                   | er/Drye |                                  |                       | Space #<br>ross Living | 1<br>g Area Above Grade |       |
| NO                         | Are the heating and cooling for the indi                                                                                                                         | vidual units sep             |                                           | Ye            |                                                       |                          | d comment         | t on co | mpatibility to o                 |                       |                        |                         |       |
| RIPTI                      | Additional features (special energy effic                                                                                                                        | cient items, etc.)           | Special Energ                             | y ef          | ficient items: D                                      | ual Pane                 | e windov          | vs, C   | eiling Fans                      |                       |                        |                         |       |
|                            | Describe the condition of the property<br>ago;Bathrooms-updated-less                                                                                             |                              |                                           |               |                                                       |                          |                   |         | n-updated-l                      |                       |                        |                         |       |
| LINN                       | inspection. Depreciation stan                                                                                                                                    | -                            |                                           |               |                                                       |                          |                   |         |                                  |                       |                        |                         |       |
|                            | Are there any physical deficiencies or a                                                                                                                         | adverse conditio             | ns that affect the livability.            | sound         | dness, or structural i                                | ntegrity of              | the propert       | v?      | T Ye                             | s 🗙 No                | lf Yes, d              | escribe                 |       |
|                            |                                                                                                                                                                  |                              |                                           |               | ,                                                     |                          |                   |         |                                  |                       | ,                      |                         |       |
|                            |                                                                                                                                                                  |                              |                                           |               |                                                       |                          |                   |         |                                  |                       |                        |                         |       |
|                            | Does the property generally conform to                                                                                                                           | the neighborho               | od (functional utility, style,            | cond          | lition, use, construct                                | on, etc.)?               |                   | X       | Yes 🗌 No                         | lf No, de             | scribe                 |                         |       |
|                            |                                                                                                                                                                  |                              |                                           |               |                                                       |                          |                   |         |                                  |                       |                        |                         |       |
| _                          | I 🔀 did 📃 did not research the s                                                                                                                                 | ale or transfer h            | nistory of the subject prope              | ty an         | id comparable sales.                                  | lf not, exp              | lain              |         |                                  |                       |                        |                         |       |
|                            |                                                                                                                                                                  | eveal any prior              | sales or transfers of the sul             | oject         | property for the thre                                 | e years prio             | or to the eff     | ective  | date of this app                 | oraisal.              |                        |                         |       |
|                            |                                                                                                                                                                  | eveal any prior              | sales or transfers of the co              | mpara         | able sales for the ye                                 | ar prior to t            | he date of        | sale of | the comparabl                    | e sale.               |                        |                         |       |
|                            | Data source(s) Metrolist<br>Report the results of the research and<br>ITEM                                                                                       | analysis of the p            | prior sale or transfer history<br>SUBJECT | of th         | e subject property a<br>COMPARABLE SAL                |                          | 1                 |         | additional prior<br>RABLE SALE # |                       |                        | IPARABLE SALE #3        | 3     |
| SALE                       | Date of Prior Sale/Transfer<br>Price of Prior Sale/Transfer                                                                                                      |                              |                                           |               |                                                       |                          | 09/14/<br>\$140,1 |         |                                  |                       |                        |                         |       |
| RIOR                       | Data Source(s)<br>Effective Date of Data Source(s)                                                                                                               | Sac Metro<br>06/01/202       |                                           |               | Metrolist                                             |                          | Sac N<br>06/01/   | letrol  |                                  |                       | Sac Met<br>06/01/20    |                         |       |
|                            | Analysis of prior sale or transfer histor                                                                                                                        | y of the subject             | property and comparable s                 | ales.         |                                                       |                          | property          | is cur  | rently unde                      | r a sale              | s agreer               | ment for \$160,0        | 000   |
|                            | 05/03/2023, otherwise it has<br>comments. Sale #2 previousl                                                                                                      |                              |                                           |               |                                                       |                          |                   |         |                                  |                       | -                      |                         | rtv   |
|                            | and re sold it.                                                                                                                                                  |                              |                                           | Ψ Ι - Τ Ι     | 5,102 000#100                                         | , una                    |                   |         |                                  |                       |                        |                         |       |
|                            |                                                                                                                                                                  |                              |                                           |               |                                                       |                          |                   |         |                                  |                       |                        |                         |       |