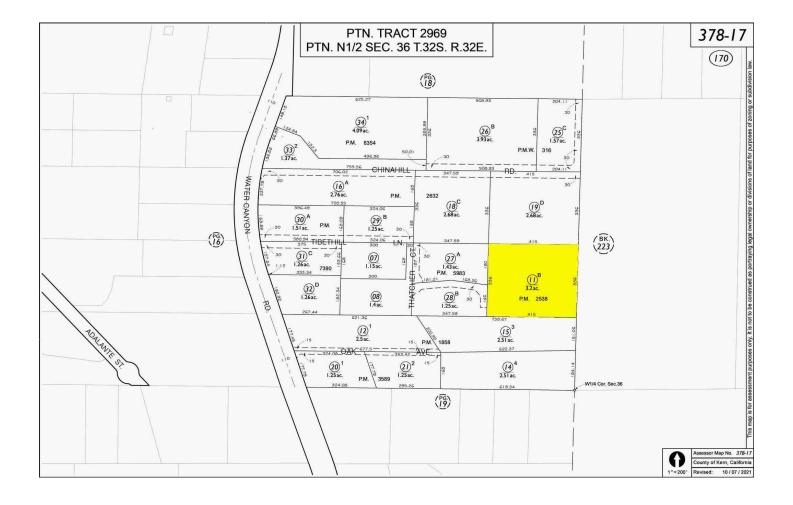

Form ID14 - "TOTAL" appraisal software by a la mode, inc. - 1-800-ALAMODE

24/7 Appraisals Inc.

27JULY23EARLS Manufactured Home Appraisal Report File # The purpose of this summary appraisal report is to provide the lender/client with an accurate, and adequately supported, opinion of the market value of the subject property. Property Address 20010 Tibethill Ln City Tehachapi Zip Code 93561 State CA Borrower Earls Lynne M Owner of Public Record Earls Lynne M County Kern Legal Description Parcel Map 2538, Lot B R.E. Taxes \$ 3,694 Assessor's Parcel # 378-170-11-00-6 Tax Year 2022 Neighborhood Name Tehachapi Map Reference 12540 Census Tract 0060.12 Occupant 🗌 Owner 🗙 Tenant 🗌 Vacant Project Type (if applicable) PUD Condominium Other (describe) Cooperative Special Assessments \$ 0 per year HOA \$ 0 per month Property Rights Appraised 🛛 🗙 Fee Simple Leasehold Other (describe) Refinance Transaction Other (describe) Assignment Type Durchase Transaction Lender/Client Salas Financial Address 9320 Chesapeake Dr., San Diego, CA 92123 Is the subject property currently offered for sale or has it been offered for sale in the twelve months prior to the effective date of this appraisal? 🗌 Yes 🗙 No Report data source(s) used, offering price(s), and date(s). Per CRMLS, there are no known listings of the subject property in the prior 12 months. Manufactured homes located in either a condominium or cooperative project require the appraiser to inspect the project and complete the Project Information section of the Individual Condominium Unit Appraisal Report or the Individual Cooperative Interest Appraisal Report and attach it as an addendum to this report. I did did not analyze the contract for sale for the subject purchase transaction. Explain the results of the analysis of the contract for sale or why the analysis was not performed. Contract Price \$ Date of Contract N/A Is the property seller the owner of public record? Yes No Data Source(s) Is there any financial assistance (loan charges, sale concessions, gift or downpayment assistance, etc.) to be paid by any party on behalf of the borrower? Yes No No If Yes, report the total dollar amount and describe the items to be paid. I 🔄 did 🔲 did not analyze the manufacturer's invoice. Explain the results of the analysis of the manufacturer's invoice or why the analysis was not performed. Retailer's Name (New Construction) Note: Race and the racial composition of the neighborhood are not appraisal factors. Neighborhood Characteristics Manufactured Housing Trends Manufactured Housing Present Land Use % Urban Suburban Rural Increasing PRICE One-Unit Location Property Values Stable Declining AGE 50 % X Over 75% 🗙 In Balance Over Supply Built-Up 25-75% Under 25% Demand/Supply Shortage \$ (000) 2-4 Unit 0 % (yrs) Growth Rapid 🗙 Stable Slow Marketing Time 🗙 Under 3 mths 📃 3-6 mths Over 6 mths Multi-Family 5 % 140 Low 4 Neighborhood Boundaries High Commercial 5 % (NORTH) Hwy 58, (SOUTH) Double Mountain, (EAST) Tehachapi Willow 405 46 Other <u>40 %</u> Springs Rd, (WEST) Pellisier Rd. 295 Pred. 34 Neighborhood Description The subject property is located in an area that consists of mostly single family dwellings. Schools, shopping, employment, parks, freeways, public transportation and other support facilities are within good proximity. The other 10% in present land use is for undeveloped open land and parks. Market Conditions (including support for the above conclusions) Market conditions indicate increasing home values with typical market absorption being under 3 months. Home values are increasing due to a low supply of inventory. Dimensions See Plat Map Area 3.20 ac Shape Rectangular View N;Res; Specific Zoning Classification E(1) RS MH Zoning Description Residential Manufactured Home Zoning Compliance 🗙 Legal 🗌 Legal Nonconforming (Grandfathered Use) 🗌 No Zoning 🗌 Illegal (describe) Is the highest and best use of subject property as improved (or as proposed per plans and specifications) the present use? Yes No If No, describe Utilities Public Other (describe) Public Other (describe) Off-site Improvements - Type Public Private Flectricity X X Water Street Asphalt X X Gas Sanitary Sewer X Alley None Yes 🗙 No 🛛 FEMA Flood Zone FEMA Map # 06029C3250E FEMA Map Date 9/26/2008 FEMA Special Flood Hazard Area Х 🗙 Yes Are the utilities and off-site improvements typical for the market area? No If No, describe Is the site size, shape and topography generally conforming to and acceptable in the market area? Yes No If No, explain Is there adequate vehicular access to the subject property? Yes No If No. describe X Yes 🗌 No If No, describe Is the street properly maintained? Are there any adverse site conditions or external factors (easements, encroachments, environmental conditions, land uses, etc.)? Yes 🗙 No If Yes, describe The HUD Data Plate/Compliance Certificate is located on the interior of the subject and contains, among other things, the manufacturer's name, trade/model name, year manufactured and serial number. The HUD Certification Label is located on the exterior of each section of the home. Is the HUD Data Plate/Compliance Certificate attached to the dwelling? Yes X No If Yes, identify the location. If No, provide the data source(s) for the HUD Data Plate/Compliance Certificate information. Is a HUD Certification Label attached to the exterior of each section of the dwelling? Yes X No If No, provide the data source(s) for the HUD Certification Label #'s No data plates were present at the time of inspection Manufacturer's Serial #(s)/VIN #(s) HUD Certification Label #(s) Manufacturer's Name Trade/Model Date of Manufacture Do the Wind, Roof Load, and Thermal Zones meet the minimum HUD requirements for the location of the subject property? Yes No If No, explain