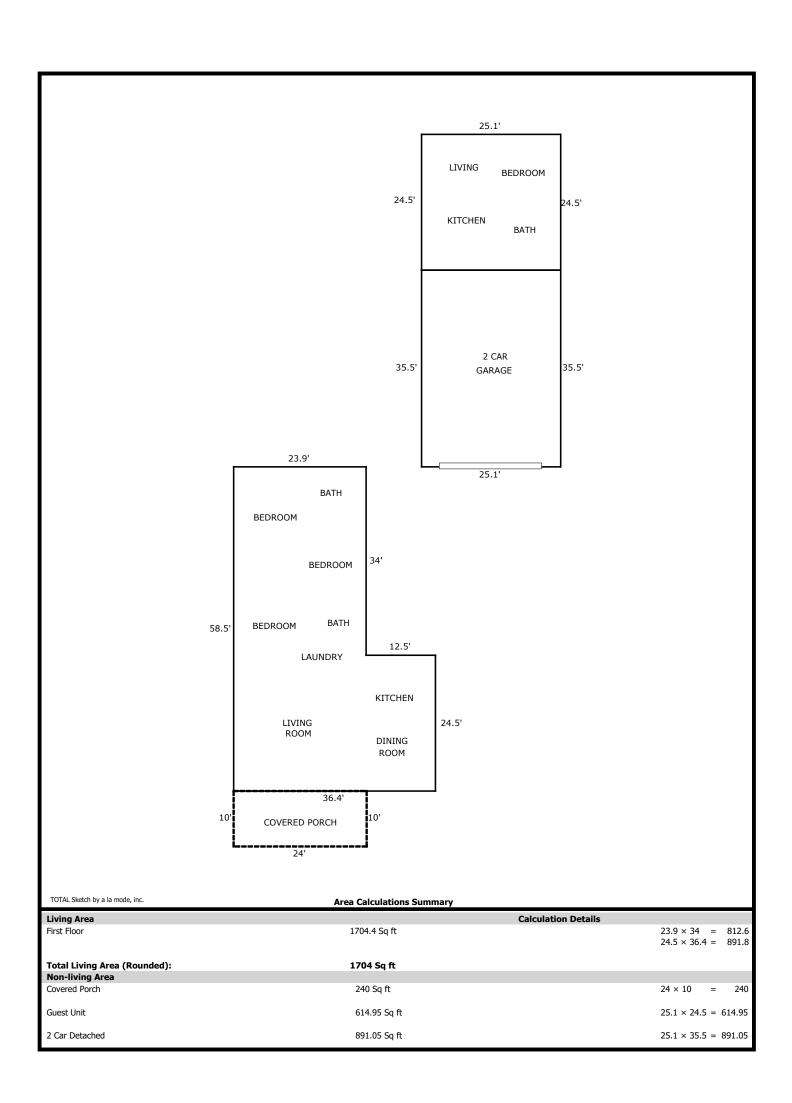

Form ID14 - "TOTAL" appraisal software by a la mode, inc. - 1-800-ALAMODE

24/7 Appraisals Inc.

27JULY23EARLS Manufactured Home Appraisal Report File # The purpose of this summary appraisal report is to provide the lender/client with an accurate, and adequately supported, opinion of the market value of the subject property. Property Address 20010 Tibethill Ln City Tehachapi Zip Code 93561 State CA Borrower Earls Lynne M Owner of Public Record Earls Lynne M County Kern Legal Description Parcel Map 2538, Lot B R.E. Taxes \$ 3,694 Assessor's Parcel # 378-170-11-00-6 Tax Year 2022 Neighborhood Name Tehachapi Map Reference 12540 Census Tract 0060.12 Occupant 🗌 Owner 🗙 Tenant 🗌 Vacant Project Type (if applicable) PUD Condominium Other (describe) Cooperative Special Assessments \$ 0 per year HOA \$ 0 per month Property Rights Appraised 🛛 🗙 Fee Simple Leasehold Other (describe) Refinance Transaction Other (describe) Assignment Type Durchase Transaction Lender/Client Salas Financial Address 9320 Chesapeake Dr., San Diego, CA 92123 Is the subject property currently offered for sale or has it been offered for sale in the twelve months prior to the effective date of this appraisal? 🗌 Yes 🗙 No Report data source(s) used, offering price(s), and date(s). Per CRMLS, there are no known listings of the subject property in the prior 12 months. Manufactured homes located in either a condominium or cooperative project require the appraiser to inspect the project and complete the Project Information section of the Individual Condominium Unit Appraisal Report or the Individual Cooperative Interest Appraisal Report and attach it as an addendum to this report. I did did not analyze the contract for sale for the subject purchase transaction. Explain the results of the analysis of the contract for sale or why the analysis was not performed. Contract Price \$ Date of Contract N/A Is the property seller the owner of public record? Yes No Data Source(s) Is there any financial assistance (loan charges, sale concessions, gift or downpayment assistance, etc.) to be paid by any party on behalf of the borrower? Yes No No If Yes, report the total dollar amount and describe the items to be paid. I 🔄 did 🔲 did not analyze the manufacturer's invoice. Explain the results of the analysis of the manufacturer's invoice or why the analysis was not performed. Retailer's Name (New Construction) Note: Race and the racial composition of the neighborhood are not appraisal factors. Neighborhood Characteristics Manufactured Housing Trends Manufactured Housing Present Land Use % Urban Suburban Rural Increasing PRICE One-Unit Location Property Values Stable Declining AGE 50 % X Over 75% 🗙 In Balance Over Supply Built-Up 25-75% Under 25% Demand/Supply Shortage \$ (000) 2-4 Unit 0 % (yrs) Growth Rapid 🗙 Stable Slow Marketing Time 🗙 Under 3 mths 📃 3-6 mths Over 6 mths Multi-Family 5 % 140 Low 4 Neighborhood Boundaries High Commercial 5 % (NORTH) Hwy 58, (SOUTH) Double Mountain, (EAST) Tehachapi Willow 405 46 Other <u>40 %</u> Springs Rd, (WEST) Pellisier Rd. 295 Pred. 34 Neighborhood Description The subject property is located in an area that consists of mostly single family dwellings. Schools, shopping, employment, parks, freeways, public transportation and other support facilities are within good proximity. The other 10% in present land use is for undeveloped open land and parks. Market Conditions (including support for the above conclusions) Market conditions indicate increasing home values with typical market absorption being under 3 months. Home values are increasing due to a low supply of inventory. Dimensions See Plat Map Area 3.20 ac Shape Rectangular View N;Res; Specific Zoning Classification E(1) RS MH Zoning Description Residential Manufactured Home Zoning Compliance 🗙 Legal 🗌 Legal Nonconforming (Grandfathered Use) 🗌 No Zoning 🗌 Illegal (describe) Is the highest and best use of subject property as improved (or as proposed per plans and specifications) the present use? Yes No If No, describe Utilities Public Other (describe) Public Other (describe) Off-site Improvements - Type Public Private Flectricity X X Water Street Asphalt X X Gas Sanitary Sewer X Alley None Yes 🗙 No 🛛 FEMA Flood Zone FEMA Map # 06029C3250E FEMA Map Date 9/26/2008 FEMA Special Flood Hazard Area Х 🗙 Yes Are the utilities and off-site improvements typical for the market area? No If No, describe Is the site size, shape and topography generally conforming to and acceptable in the market area? Yes No If No, explain Is there adequate vehicular access to the subject property? Yes No If No. describe X Yes 🗌 No If No, describe Is the street properly maintained? Are there any adverse site conditions or external factors (easements, encroachments, environmental conditions, land uses, etc.)? Yes 🗙 No If Yes, describe The HUD Data Plate/Compliance Certificate is located on the interior of the subject and contains, among other things, the manufacturer's name, trade/model name, year manufactured and serial number. The HUD Certification Label is located on the exterior of each section of the home. Is the HUD Data Plate/Compliance Certificate attached to the dwelling? Yes X No If Yes, identify the location. If No, provide the data source(s) for the HUD Data Plate/Compliance Certificate information. Is a HUD Certification Label attached to the exterior of each section of the dwelling? Yes X No If No, provide the data source(s) for the HUD Certification Label #'s No data plates were present at the time of inspection Manufacturer's Serial #(s)/VIN #(s) HUD Certification Label #(s) Manufacturer's Name Trade/Model Date of Manufacture Do the Wind, Roof Load, and Thermal Zones meet the minimum HUD requirements for the location of the subject property? Yes No If No, explain