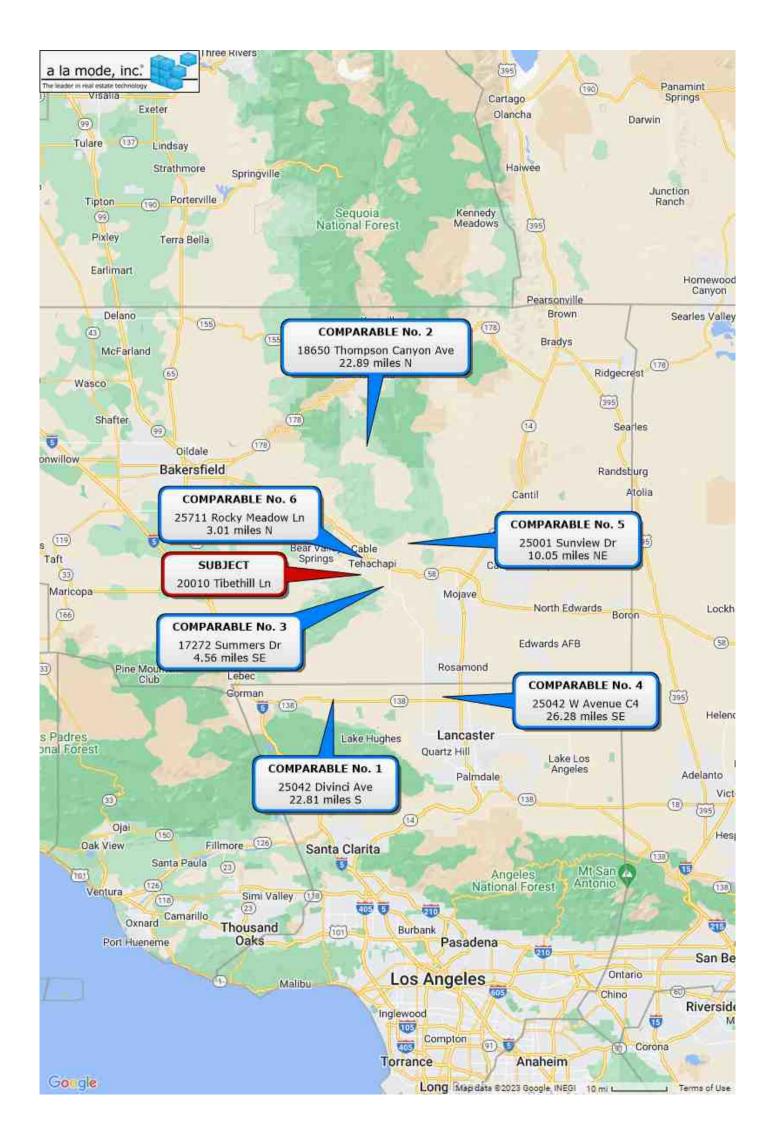

----------|--------------------|-------------|----------|----------------|--|
| Property Address | 20010 Tibethill Ln |             |          |                |  |
| City             | Tehachapi          | County Kern | State CA | Zip Code 93561 |  |
| Lender/Client    | Salas Financial    |             |          |                |  |



### **Location Map**

| Borrower         | Earls Lynne M      |             |          |                |  |
|------------------|--------------------|-------------|----------|----------------|--|
| Property Address | 20010 Tibethill Ln |             |          |                |  |
| City             | Tehachapi          | County Kern | State CA | Zip Code 93561 |  |
| Lender/Client    | Salas Financial    |             |          |                |  |



### Plat Map

| Borrower         | Earls Lynne M      |       |        |       |    |          |       |  |
|------------------|--------------------|-------|--------|-------|----|----------|-------|--|
| Property Address | 20010 Tibethill Ln |       |        |       |    |          |       |  |
| City             | Tehachapi          | Count | y Kern | State | CA | Zip Code | 93561 |  |
| Lender/Client    | Salas Financial    |       |        |       |    |          |       |  |



### **Subject Photo Page**

| Borrower         | Earls Lynne M      |             |          |                |  |
|------------------|--------------------|-------------|----------|----------------|--|
| Property Address | 20010 Tibethill Ln |             |          |                |  |
| City             | T